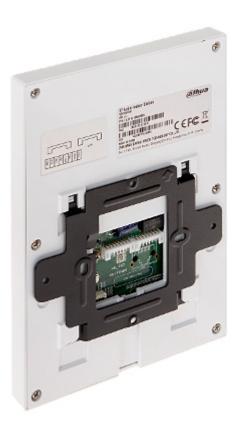

#### Rear view:

Code: DH-VTH2201DW INDOOR PANEL IP **DH-VTH2201DW** DAHUA

Connectors:

Code: DH-VTH2201DW INDOOR PANEL IP **DH-VTH2201DW** DAHUA