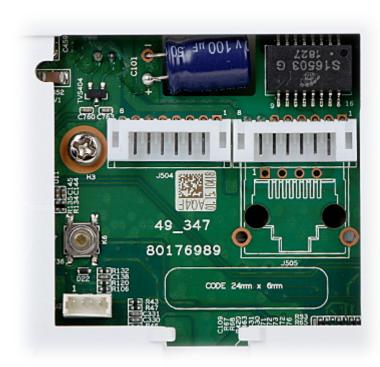

#### Rear view:

Code: DH-VTH2201DW INDOOR PANEL IP **DH-VTH2201DW** DAHUA

Connectors:

Code: DH-VTH2201DW INDOOR PANEL IP **DH-VTH2201DW** DAHUA