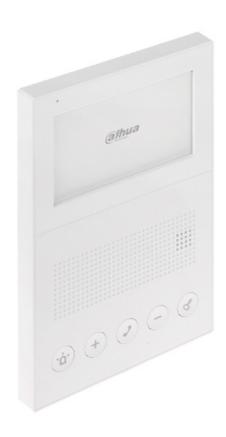

g it.

Prior to connecting the device to a power source check whether the supplied voltage is consistent with rated voltage specified in the user manual.

#### Proper product disposal:

A marking of a crossed out waste bin indicates that the product may not be disposed together with other household waste in the entire EU. To avoid possible damage to the natural environment of health due to uncontrolled waste disposal, therefore, it should be handed over for recycling, propagating in this way sustainable use of natural resources.

To return a worn-out product, use a collection and disposal system of this type of equipment or contact a seller from whom it was purchased. He will then be recycled in an environmentally-friendly way.



Code: DH-VTH2201DW INDOOR PANEL IP **DH-VTH2201DW** DAHUA



| Compatibility:        | The SIP Systems                                                                                              |
|-----------------------|--------------------------------------------------------------------------------------------------------------|
| Shield:               | -                                                                                                            |
| Internal memory:      | 4 GB (built-in)                                                                                              |
| Main features:        | Microphone built-in, Speakers built-in, Bidirectional communication, Intercom and call forwarding function , |
| Controlling:          | Large, readable buttons