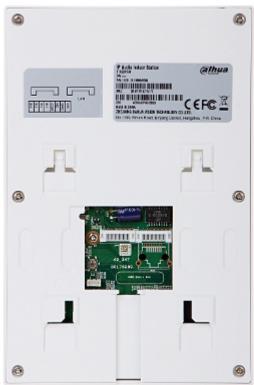

#### Rear view:

Code: DH-VTH2201DW INDOOR PANEL IP **DH-VTH2201DW** DAHUA

Connectors:

Code: DH-VTH2201DW INDOOR PANEL IP **DH-VTH2201DW** DAHUA