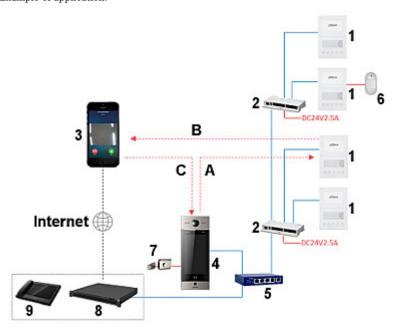

#### Example of application:

- 1. DH-VTH2201DW
- 2. DHI-VTNS1060A
- 3. Remote client 4. Door station
- 5. Switch
- 6. Motion detector
- $7.\ Electromagnetic\ lock$
- 8. SIP server
- 9. Guard station

INDOOR PANEL IP **DH-VTH2201DW** DAHUA

- A Call
- B Forward
- C Remote door open

In the kit:

PACKAGE

Dimensions (L x W x H): 0x0x0 mm Gross Weight: 0 kg