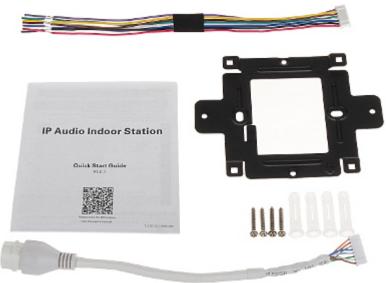

- A Call
- B Forward
- C Remote door open

In the kit:

PACKAGE

Dimensions (L x W x H): 0x0x0 mm Gross Weight: 0 kg