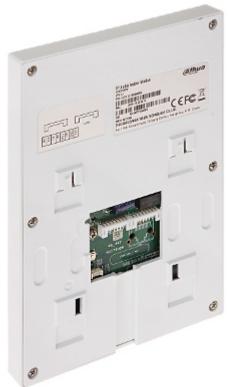

#### Rear view:

Code: DH-VTH2201DW INDOOR PANEL IP **DH-VTH2201DW** DAHUA

Connectors:

Code: DH-VTH2201DW INDOOR PANEL IP **DH-VTH2201DW** DAHUA