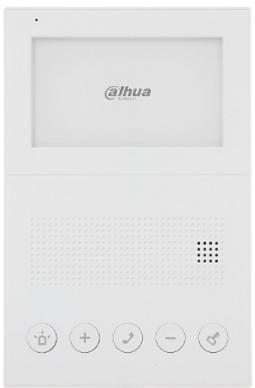

|
| Operation temp:       | -10 °C 55 °C                                                                                                 |
| Weight:               | 0.20 kg                                                                                                      |
| Dimensions:           | 193 x 126 x 15 mm                                                                                            |
| Manufacturer / Brand: | DAHUA                                                                                                        |
| Guarantee:            | 3 years                                                                                                      |



Code: DH-VTH2201DW INDOOR PANEL IP **DH-VTH2201DW** DAHUA

#### Front view:



#### Rear view:





Code: DH-VTH2201DW INDOOR PANEL IP **DH-VTH2201DW** DAHUA





Connectors:





Code: DH-VTH2201DW INDOOR PANEL IP **DH-VTH2201DW** DAHUA



#### Example of application:



- 1. DH-VTH2201DW
- 2. DHI-VTNS1060A
- 3. Remote client 4. Door station
- 5. Switch
- 6. Motion detector
- $7.\ Electromagnetic\ lock$
- 8. SIP server
- 9. Guard station





INDOOR PANEL IP **DH-VTH2201DW** DAHUA

- A Call
- B Forward
- C Remote door open

In the kit:



PACKAGE

Dimensions (L x W x H): 0x0x0 mm Gross Weight: 0 kg