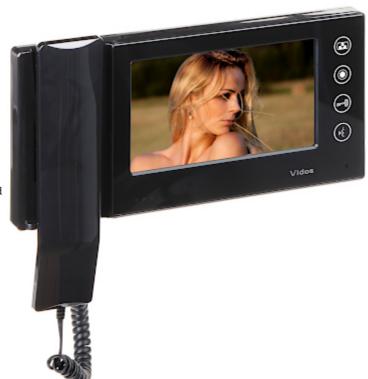

The M270B is designed to cooperation with video doorphones and panels working in analog VIDOS system.

| Compatibility:  | VIDOS Analog Video Doorphones                                                                                                                                                                                                                                                                                                                                                                                                                                                                                                                                                                                                                                                                                                                                                                                                                                     |
|-----------------|-------------------------------------------------------------------------------------------------------------------------------------------------------------------------------------------------------------------------------------------------------------------------------------------------------------------------------------------------------------------------------------------------------------------------------------------------------------------------------------------------------------------------------------------------------------------------------------------------------------------------------------------------------------------------------------------------------------------------------------------------------------------------------------------------------------------------------------------------------------------|
| Shield:         | 7 " TFT-LCD color matrix                                                                                                                                                                                                                                                                                                                                                                                                                                                                                                                                                                                                                                                                                                                                                                                                                                          |
| Resolution:     | 800 x 600                                                                                                                                                                                                                                                                                                                                                                                                                                                                                                                                                                                                                                                                                                                                                                                                                                                         |
| Main features:  | <ul> <li>Plug &amp; Play,</li> <li>Hands-free monitor with an additional handset,</li> <li>Smooth adjustment of monitor parameters: image brightness, ring tone volume and conversation volume,</li> <li>Touch control keys,</li> <li>Support for 2 door stations, or 1 station and 1 CCTV camera,</li> <li>Possibility to extend the system with any 3 additional indoor panels or uniphones from the VIDOS brand,</li> <li>Preview image from the door station with the possibility of turning on the sound and opening the gate,</li> <li>Control of the electric strike and automatic gate,</li> <li>Intercom and call forwarding function,</li> <li>Microphone built-in,</li> <li>Speakers built-in,</li> <li>Bidirectional communication,</li> <li>OSD menu,</li> <li>The kit includes power supply adapter designed for rail mounting DIN TS-35</li> </ul> |
| Power supply:   | 14.5 V DC                                                                                                                                                                                                                                                                                                                                                                                                                                                                                                                                                                                                                                                                                                                                                                                                                                                         |
| Max. current:   | 1.3 A (power adapter included)                                                                                                                                                                                                                                                                                                                                                                                                                                                                                                                                                                                                                                                                                                                                                                                                                                    |
| Operation temp: | -10 °C 55 °C                                                                                                                                                                                                                                                                                                                                                                                                                                                                                                                                                                                                                                                                                                                                                                                                                                                      |
| Weight:         | 0.65 kg                                                                                                                                                                                                                                                                                                                                                                                                                                                                                                                                                                                                                                                                                                                                                                                                                                                           |

Front view:

Bottom view:

Rear view:

DELTA-OPTI Monika Matysiak; https://www.delta.poznan.pl POL; 60-713 Poznań; Graniczna 10 e-mail: delta-opti@delta.poznan.pl; tel: +(48) 61 864 69 60

2024-06-04

Power adapter: