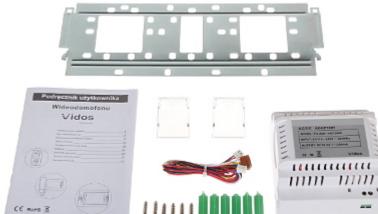

In the kit:

PACKAGE

Gross Weight: 0 kg Dimensions (L x W x H): 0x0x0 mm

DELTA-OPTI Monika Matysiak; https://www.delta.poznan.pl POL; 60-713 Poznań; Graniczna 10 e-mail: delta-opti@delta.poznan.pl; tel: +(48) 61 864 69 60