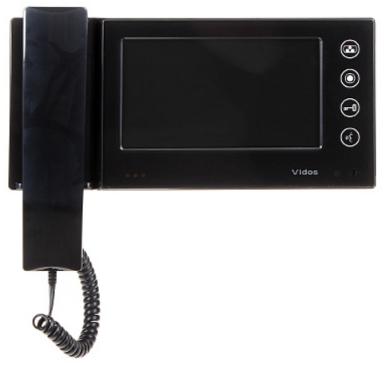

The M270B is designed to cooperation with video doorphones and panels working in analog VIDOS system.

| Compatibility:  | VIDOS Analog Video Doorphones                                                                                                                                                                                                                                                                                                                                                                                                                                                                                                                                                                                                                                                                                                                                                                                                                                     |
|-----------------|-------------------------------------------------------------------------------------------------------------------------------------------------------------------------------------------------------------------------------------------------------------------------------------------------------------------------------------------------------------------------------------------------------------------------------------------------------------------------------------------------------------------------------------------------------------------------------------------------------------------------------------------------------------------------------------------------------------------------------------------------------------------------------------------------------------------------------------------------------------------|
| Shield:         | 7 " TFT-LCD color matrix                                                                                                                                                                                                                                                                                                                                                                                                                                                                                                                                                                                                                                                                                                                                                                                                                                          |
| Resolution:     | 800 x 600                                                                                                                                                                                                                                                                                                                                                                                                                                                                                                                                                                                                                                                                                                                                                                                                                                                         |
| Main features:  | <ul> <li>Plug &amp; Play,</li> <li>Hands-free monitor with an additional handset,</li> <li>Smooth adjustment of monitor parameters: image brightness, ring tone volume and conversation volume,</li> <li>Touch control keys,</li> <li>Support for 2 door stations, or 1 station and 1 CCTV camera,</li> <li>Possibility to extend the system with any 3 additional indoor panels or uniphones from the VIDOS brand,</li> <li>Preview image from the door station with the possibility of turning on the sound and opening the gate,</li> <li>Control of the electric strike and automatic gate,</li> <li>Intercom and call forwarding function,</li> <li>Microphone built-in,</li> <li>Speakers built-in,</li> <li>Bidirectional communication,</li> <li>OSD menu,</li> <li>The kit includes power supply adapter designed for rail mounting DIN TS-35</li> </ul> |
| Power supply:   | 14.5 V DC                                                                                                                                                                                                                                                                                                                                                                                                                                                                                                                                                                                                                                                                                                                                                                                                                                                         |
| Max. current:   | 1.3 A (power adapter included)                                                                                                                                                                                                                                                                                                                                                                                                                                                                                                                                                                                                                                                                                                                                                                                                                                    |
| Operation temp: | -10 °C 55 °C                                                                                                                                                                                                                                                                                                                                                                                                                                                                                                                                                                                                                                                                                                                                                                                                                                                      |
| Weight:         | 0.65 kg                                                                                                                                                                                                                                                                                                                                                                                                                                                                                                                                                                                                                                                                                                                                                                                                                                                           |

Front view:

Bottom view:

Rear view:

DELTA-OPTI Monika Matysiak; https://www.delta.poznan.pl POL; 60-713 Poznań; Graniczna 10 e-mail: delta-opti@delta.poznan.pl; tel: +(48) 61 864 69 60

2024-06-04

Power adapter: