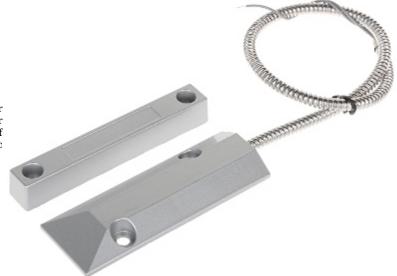

Code: KN-CA55L GATE MAGNETIC DETECTOR **KN-CA55L** 

Code: KN-CA55L GATE MAGNETIC DETECTOR KN-CA55L

The magnetic contacts can be used wherever required for controlling the status of doors, windows and/or other movable elements, e.g. for protection or monitoring of access to particular sites, spaces, facilities, in automatic control systems, etc.

The contact is designed for surface mounting.

| Detection:                     | Opening the door or window                                                                                                                                                                                                                                                   |
|--------------------------------|------------------------------------------------------------------------------------------------------------------------------------------------------------------------------------------------------------------------------------------------------------------------------|
| Maximum reed switched voltage: | 20 V                                                                                                                                                                                                                                                                         |
| Maximal switched current:      | 10 mA                                                                                                                                                                                                                                                                        |
| Make distance:                 | 55 mm                                                                                                                                                                                                                                                                        |
| Break distance:                | 70 mm                                                                                                                                                                                                                                                                        |
| Main features:                 | Rugged, metal sealed body NC output - a magnet close to a reed switch - does not trigger an alarm, the contacts are closed Length of the cables : 40 cm The cables are protected with a metal spiral tube with a length of 36.5 cm Included bracket for attaching the magnet |
| Color:                         | Silver                                                                                                                                                                                                                                                                       |
| Weight:                        | 0.16 kg (total)                                                                                                                                                                                                                                                              |
| Dimensions:                    | 105 x 37.5 x 9.5 mm - Reed switch<br>106 x 15.5 x 15.2 mm - Magnet                                                                                                                                                                                                           |
| Guarantee:                     | 2 years                                                                                                                                                                                                                                                                      |