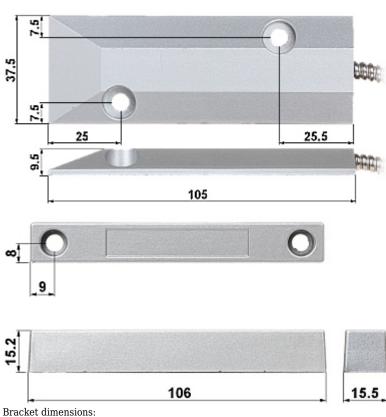

The contact is designed for surface mounting.

| Detection:                     | Opening the door or window                                                                                                                                                                                                                                                   |
|--------------------------------|------------------------------------------------------------------------------------------------------------------------------------------------------------------------------------------------------------------------------------------------------------------------------|
| Maximum reed switched voltage: | 20 V                                                                                                                                                                                                                                                                         |
| Maximal switched current:      | 10 mA                                                                                                                                                                                                                                                                        |
| Make distance:                 | 55 mm                                                                                                                                                                                                                                                                        |
| Break distance:                | 70 mm                                                                                                                                                                                                                                                                        |
| Main features:                 | Rugged, metal sealed body NC output - a magnet close to a reed switch - does not trigger an alarm, the contacts are closed Length of the cables : 40 cm The cables are protected with a metal spiral tube with a length of 36.5 cm Included bracket for attaching the magnet |
| Color:                         | Silver                                                                                                                                                                                                                                                                       |
| Weight:                        | 0.16 kg (total)                                                                                                                                                                                                                                                              |
| Dimensions:                    | 105 x 37.5 x 9.5 mm - Reed switch<br>106 x 15.5 x 15.2 mm - Magnet                                                                                                                                                                                                           |
| Guarantee:                     | 2 years                                                                                                                                                                                                                                                                      |

Dimensions:

Code: KN-CA55L GATE MAGNETIC DETECTOR KN-CA55L

In the kit:

Code: KN-CA55L GATE MAGNETIC DETECTOR KN-CA55L

PACKAGE

Dimensions (L x W x H): 0x0x0 mm

Gross Weight: 0 kg