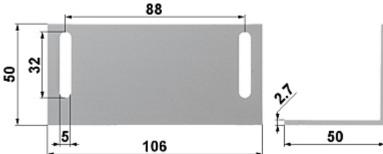

The contact is designed for surface mounting.

| Detection:                     | Opening the door or window                                                                                                                                                                                                                                                   |
|--------------------------------|------------------------------------------------------------------------------------------------------------------------------------------------------------------------------------------------------------------------------------------------------------------------------|
| Maximum reed switched voltage: | 20 V                                                                                                                                                                                                                                                                         |
| Maximal switched current:      | 10 mA                                                                                                                                                                                                                                                                        |
| Make distance:                 | 55 mm                                                                                                                                                                                                                                                                        |
| Break distance:                | 70 mm                                                                                                                                                                                                                                                                        |
| Main features:                 | Rugged, metal sealed body NC output - a magnet close to a reed switch - does not trigger an alarm, the contacts are closed Length of the cables : 40 cm The cables are protected with a metal spiral tube with a length of 36.5 cm Included bracket for attaching the magnet |
| Color:                         | Silver                                                                                                                                                                                                                                                                       |
| Weight:                        | 0.16 kg (total)                                                                                                                                                                                                                                                              |
| Dimensions:                    | 105 x 37.5 x 9.5 mm - Reed switch<br>106 x 15.5 x 15.2 mm - Magnet                                                                                                                                                                                                           |
| Guarantee:                     | 2 years                                                                                                                                                                                                                                                                      |

Dimensions:

Code: KN-CA55L GATE MAGNETIC DETECTOR KN-CA55L

In the kit:

Code: KN-CA55L GATE MAGNETIC DETECTOR KN-CA55L

PACKAGE

Dimensions (L x W x H): 0x0x0 mm

Gross Weight: 0 kg