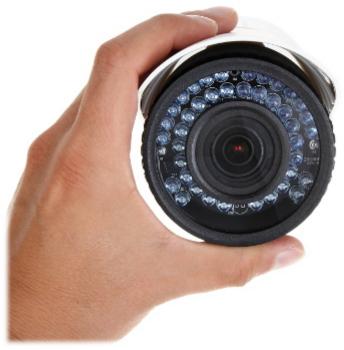

IP camera with efficient H.264 image compression algorithm for clear and smooth video streaming at maximal resolution of 3 MPx. Due to above it is perfect solution for surveillance systems requiring persons or vehicles recognition.