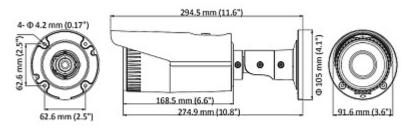

#### Camera mounting side view:

DELTA-OPTI Monika Matysiak; https://www.delta.poznan.pl POL; 60-713 Poznań; Graniczna 10 e-mail: delta-opti@delta.poznan.pl; tel: +(48) 61 864 69 60

2024-06-05

Camera dimensions:

DELTA-OPTI Monika Matysiak; https://www.delta.poznan.pl POL; 60-713 Poznań; Graniczna 10 e-mail: delta-opti@delta.poznan.pl; tel: +(48) 61 864 69 60

| ONVIF:                         | 16.12                                                                                                                                                                                                                                                                                                                                                                                                                                                                                                                                                                                          |
|--------------------------------|------------------------------------------------------------------------------------------------------------------------------------------------------------------------------------------------------------------------------------------------------------------------------------------------------------------------------------------------------------------------------------------------------------------------------------------------------------------------------------------------------------------------------------------------------------------------------------------------|
| Mobile phones support:         | Port no.: 8000 or access by a cloud (P2P)<br>• Android: Free application <u>iVMS-4500</u> or <u>Hik-Connect</u><br>• iOS (iPhone): Free application <u>iVMS-4500</u> or <u>Hik-Connect</u>                                                                                                                                                                                                                                                                                                                                                                                                     |
| Default admin user / password: | admin / -                                                                                                                                                                                                                                                                                                                                                                                                                                                                                                                                                                                      |
| Default IP address:            | 192.168.1.64                                                                                                                                                                                                                                                                                                                                                                                                                                                                                                                                                                                   |
| Web browser access ports:      | 80                                                                                                                                                                                                                                                                                                                                                                                                                                                                                                                                                                                             |
| PC client access ports:        | Port no.: 8000 or access by a cloud (P2P) - iVMS-4200 application                                                                                                                                                                                                                                                                                                                                                                                                                                                                                                                              |
| Mobile client access ports:    | 8000                                                                                                                                                                                                                                                                                                                                                                                                                                                                                                                                                                                           |
| Port ONVIF:                    | 80                                                                                                                                                                                                                                                                                                                                                                                                                                                                                                                                                                                             |
| RTSP URL:                      | <ul> <li>Main stream<br/>rtsp://192.168.1.64:554/Streaming/Channels/101/ - RTSP - without authorization<br/>rtsp://user:password@192.168.1.64:554/Streaming/Channels/101/ - with<br/>authorization</li> <li>Sub stream<br/>rtsp://192.168.1.64:554/Streaming/Channels/102/ - RTSP - without authorization<br/>rtsp://user:password@192.168.1.64:554/Streaming/Channels/102/ - with<br/>authorization</li> </ul>                                                                                                                                                                                |
| Video output:                  | 1 Vpp / 75 Ω                                                                                                                                                                                                                                                                                                                                                                                                                                                                                                                                                                                   |
| RS-485 interface:              | -                                                                                                                                                                                                                                                                                                                                                                                                                                                                                                                                                                                              |
| Main features:                 | <ul> <li>WDR - 120 dB - Wide Dynamic Range</li> <li>3D-DNR - Digital Noise Reduction</li> <li>ROI - improve the quality of selected parts of image</li> <li>AGC - Automatic Gain Control</li> <li>WB - White Balance (ATW/AWB/manual/indoor/outdoor)</li> <li>BLC - configurable Back Light Compensation</li> <li>HLC - High Light Compensation (spot)</li> <li>ICR - Movable InfraRed filter</li> <li>Day/Night mode (color/b&amp;w/auto)</li> <li>Motion Detection</li> <li>Configurable Privacy Zones</li> <li>Mirror - Mirror image</li> <li>Sharpness - sharper image outlines</li> </ul> |
| Operation temp:                | -30 °C 60 °C                                                                                                                                                                                                                                                                                                                                                                                                                                                                                                                                                                                   |
| Power supply:                  | • PoE (802.3af),<br>• 12 V DC / 460 mA                                                                                                                                                                                                                                                                                                                                                                                                                                                                                                                                                         |
| Power consumption:             | ≤ 5.5 W                                                                                                                                                                                                                                                                                                                                                                                                                                                                                                                                                                                        |
| Housing:                       | Compact, Metal / Plastic                                                                                                                                                                                                                                                                                                                                                                                                                                                                                                                                                                       |
| Color:                         | White                                                                                                                                                                                                                                                                                                                                                                                                                                                                                                                                                                                          |
| "Index of Protection":         | IP67                                                                                                                                                                                                                                                                                                                                                                                                                                                                                                                                                                                           |
| Supported languages:           | Polish, English, Bulgarian, Croatian, Czech, Danish, Estonian, Finnish, French, Greek,<br>Spanish, Dutch, Lithuanian, Latvian, German, Norwegian, Portuguese, Russian,<br>Romanian, Serbian, Slovak, Slovenian, Swedish, Turkish, Hungarian, Vietnamese,<br>Italian                                                                                                                                                                                                                                                                                                                            |
| Weight:                        | 0.9 kg                                                                                                                                                                                                                                                                                                                                                                                                                                                                                                                                                                                         |
| Dimensions:                    | 295 x 105 x 92 mm                                                                                                                                                                                                                                                                                                                                                                                                                                                                                                                                                                              |