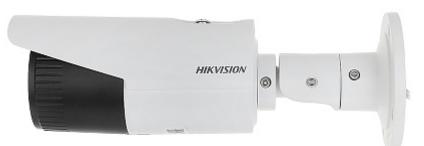

IP camera with efficient H.264 image compression algorithm for clear and smooth video streaming at maximal resolution of 3 MPx. Due to above it is perfect solution for surveillance systems requiring persons or vehicles recognition.

| Manufacturer / Brand: | Hikvision |
|-----------------------|-----------|
| SAP Code:             | 300726259 |
| Guarantee:            | 3 years   |

View after remove the cover:

Memory card slot:

Side view: