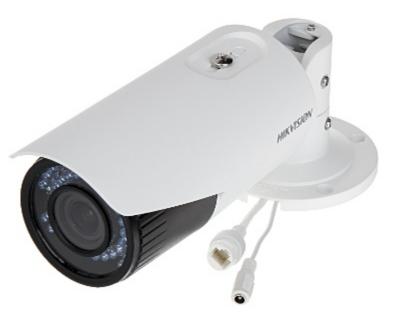

IP camera with efficient H.264 image compression algorithm for clear and smooth video streaming at maximal resolution of 3 MPx. Due to above it is perfect solution for surveillance systems requiring persons or vehicles recognition.

#### Camera mounting side view:

DELTA-OPTI Monika Matysiak; https://www.delta.poznan.pl POL; 60-713 Poznań; Graniczna 10 e-mail: delta-opti@delta.poznan.pl; tel: +(48) 61 864 69 60

2024-06-05

Camera dimensions: