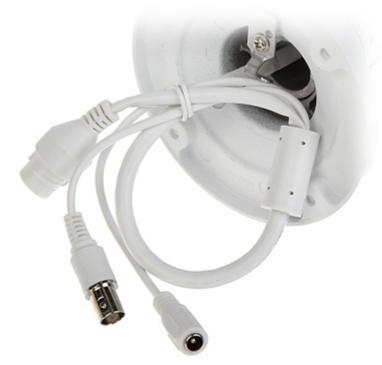

| Manufacturer / Brand: | Hikvision |
|-----------------------|-----------|
| SAP Code:             | 300726259 |
| Guarantee:            | 3 years   |

View after remove the cover:

Memory card slot:

Side view: