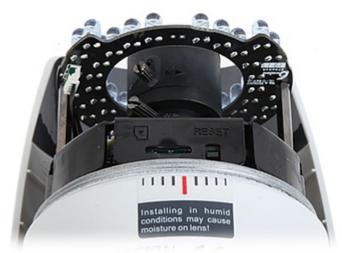

| Manufacturer / Brand: | Hikvision |
|-----------------------|-----------|
| SAP Code:             | 300726259 |
| Guarantee:            | 3 years   |

View after remove the cover:

Memory card slot:

Side view: