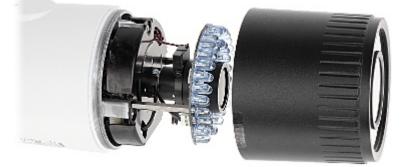

| Manufacturer / Brand: | Hikvision |
|-----------------------|-----------|
| SAP Code:             | 300726259 |
| Guarantee:            | 3 years   |

View after remove the cover:

Memory card slot:

Side view: