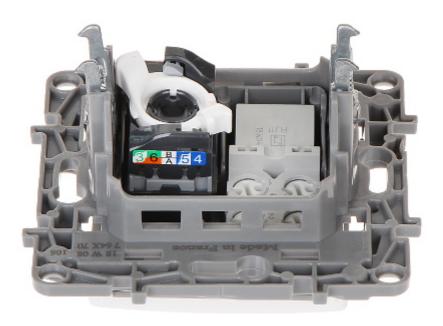

### Front view:

Rear view:

User Manual

Code: LE-764570

RJ-11 + RJ-45 FINAL SOCKET LE-764570 Niloe LEGRAND