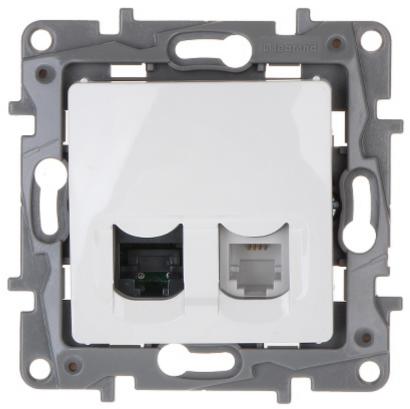

### Front view:

Rear view:

User Manual

Code: LE-764570

RJ-11 + RJ-45 FINAL SOCKET LE-764570 Niloe LEGRAND