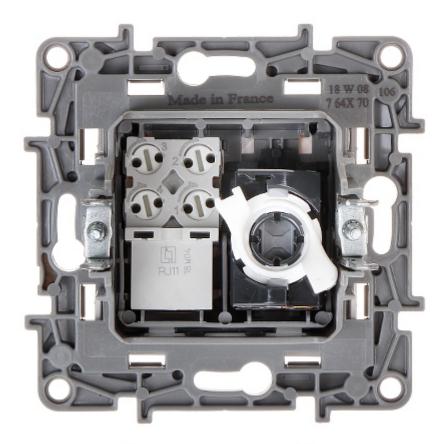

### Front view:

Rear view:

User Manual

Code: LE-764570

RJ-11 + RJ-45 FINAL SOCKET LE-764570 Niloe LEGRAND