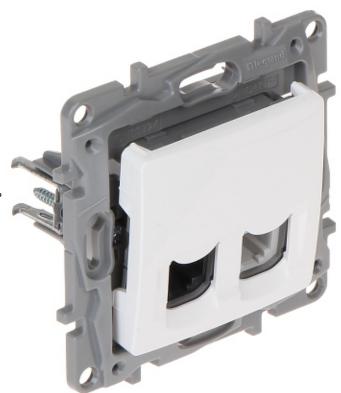

### Front view:

Rear view:

User Manual

Code: LE-764570

RJ-11 + RJ-45 FINAL SOCKET LE-764570 Niloe LEGRAND