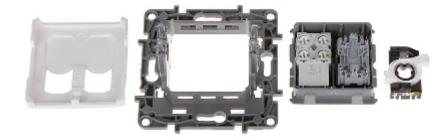

### Front view:

Rear view:

User Manual

Code: LE-764570

RJ-11 + RJ-45 FINAL SOCKET LE-764570 Niloe LEGRAND