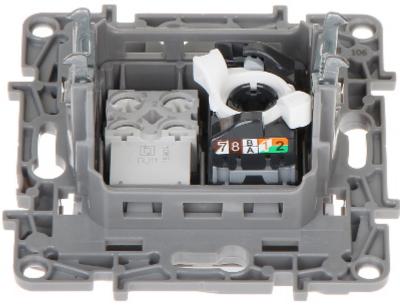

### Front view:

Rear view:

User Manual

Code: LE-764570

RJ-11 + RJ-45 FINAL SOCKET LE-764570 Niloe LEGRAND