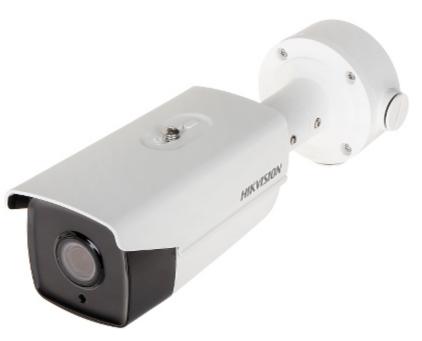

IP camera with efficient H.264 image compression algorithm for clear and smooth video streaming at maximal resolution of 2048 x 1536 (3.0 MPx).

The used motozoom lens with 2.8 ... 12 mm focal length allows to remote view angle adjustment. PoE powering possibility, compatible with the 802.3at

PoE powering possibility, compatible with the 802.3at standard makes the device more universal and easier to install.

| Standard:                     | TCP/IP                                                                                                                                |
|-------------------------------|---------------------------------------------------------------------------------------------------------------------------------------|
| Sensor:                       | 1/2.8 " Progressive Scan CMOS                                                                                                         |
| Matrix size:                  | 3 Мрх                                                                                                                                 |
| Resolution:                   | 2048 x 1536 - 3 Mpx ,<br>1920 x 1080 - 1080p<br>1280 x 720 - 720p                                                                     |
| Lens:                         | 2.8 12 mm - Motozoom                                                                                                                  |
| Range of IR illumination:     | 50 m                                                                                                                                  |
| S/N ratio:                    | > 50 dB (AGC off)                                                                                                                     |
| Compression:                  | H.264 / H.264+ / MJPEG                                                                                                                |
| Main stream frame rate:       | 45 fps - 3 Mpx<br>50 fps - 1080p                                                                                                      |
| Network interface:            | 10/100/1000 Base-T (RJ-45)                                                                                                            |
| Network protocols:            | TCP/IP, ICMP, HTTP, HTTPS, FTP, DHCP, DNS, DDNS, RTP, RTSP, RTCP, PPPoE, NTP, UPnP, SMTP, SNMP, IGMP, IEEE 802.1x, QoS, IPv6, Bonjour |
| WEB Server:                   | Built-in, NVR compliance                                                                                                              |
| Max. number of on-line users: | 20                                                                                                                                    |
| ONVIF:                        | 2.4                                                                                                                                   |
| Memory card slot:             | Micro SD memory cards up to 128GB support (possible local recording)                                                                  |
| Alarm inputs / outputs:       | -                                                                                                                                     |
| Audio:                        | -                                                                                                                                     |
| RS-485 interface:             | -                                                                                                                                     |