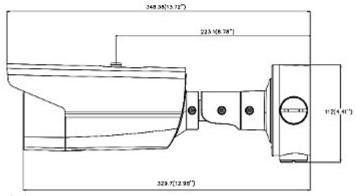

DELTA-OPTI Monika Matysiak; https://www.delta.poznan.pl POL; 60-713 Poznań; Graniczna 10 e-mail: delta-opti@delta.poznan.pl; tel: +(48) 61 864 69 60

| Mobile phones support:         | Port no.: 8000 or access by a cloud (P2P)<br>• Android: Free application <u>iVMS-4500</u> or <u>Hik-Connect</u><br>• iOS (iPhone): Free application <u>iVMS-4500</u> or <u>Hik-Connect</u>                                                                                                                                                                                                                                                                                                                                                                                                                                                                                                                                                                                                              |
|--------------------------------|---------------------------------------------------------------------------------------------------------------------------------------------------------------------------------------------------------------------------------------------------------------------------------------------------------------------------------------------------------------------------------------------------------------------------------------------------------------------------------------------------------------------------------------------------------------------------------------------------------------------------------------------------------------------------------------------------------------------------------------------------------------------------------------------------------|
| Default IP address:            | 192.168.1.64                                                                                                                                                                                                                                                                                                                                                                                                                                                                                                                                                                                                                                                                                                                                                                                            |
| Default admin user / password: | admin / -                                                                                                                                                                                                                                                                                                                                                                                                                                                                                                                                                                                                                                                                                                                                                                                               |
| Web browser access ports:      | 80                                                                                                                                                                                                                                                                                                                                                                                                                                                                                                                                                                                                                                                                                                                                                                                                      |
| PC client access ports:        | Port no.: 8000 or access by a cloud (P2P) - iVMS-4200 application                                                                                                                                                                                                                                                                                                                                                                                                                                                                                                                                                                                                                                                                                                                                       |
| Mobile client access ports:    | 8000                                                                                                                                                                                                                                                                                                                                                                                                                                                                                                                                                                                                                                                                                                                                                                                                    |
| Port ONVIF:                    | 80                                                                                                                                                                                                                                                                                                                                                                                                                                                                                                                                                                                                                                                                                                                                                                                                      |
| RTSP URL:                      | Main stream<br>rtsp://192.168.1.64:554/Streaming/Channels/101/ - RTSP - without authorization<br>rtsp://user:password@192.168.1.64:554/Streaming/Channels/101/ - with<br>authorization<br>• Sub stream<br>rtsp://192.168.1.64:554/Streaming/Channels/102/ - RTSP - without authorization<br>rtsp://user:password@192.168.1.64:554/Streaming/Channels/102/ - with<br>authorization                                                                                                                                                                                                                                                                                                                                                                                                                       |
| Main features:                 | <ul> <li>Motozoom lens - Control from a Web browser</li> <li>WDR - 120 dB - Wide Dynamic Range</li> <li>3D-DNR - Digital Noise Reduction</li> <li>F-DNR (Defog) - Reduction of image noise caused by precipitation</li> <li>ROI - improve the quality of selected parts of image</li> <li>Lens focus loss detection</li> <li>Heat map - the selection in the image by corresponding colors the areas with different traffic</li> <li>Intelligent image analysis : crossing the line (tripwire), intrusion, abandoned/missing object, detection of entry into the area / exit from the area, scene changing, face detection, people counting,</li> <li>ICR - Movable InfraRed filter</li> <li>BLC - Back Light Compensation</li> <li>Day/night mode</li> <li>The device has a built-in heater</li> </ul> |
| Power supply:                  | • PoE (802.3at),<br>• 12 V DC / 1.40 A                                                                                                                                                                                                                                                                                                                                                                                                                                                                                                                                                                                                                                                                                                                                                                  |
| Power consumption:             | ≤ 16.75 W                                                                                                                                                                                                                                                                                                                                                                                                                                                                                                                                                                                                                                                                                                                                                                                               |
| Housing:                       | Compact, Metal / Plastic                                                                                                                                                                                                                                                                                                                                                                                                                                                                                                                                                                                                                                                                                                                                                                                |
| Color:                         | White                                                                                                                                                                                                                                                                                                                                                                                                                                                                                                                                                                                                                                                                                                                                                                                                   |
| "Index of Protection":         | IP67                                                                                                                                                                                                                                                                                                                                                                                                                                                                                                                                                                                                                                                                                                                                                                                                    |
| Vandal-proof:                  | -                                                                                                                                                                                                                                                                                                                                                                                                                                                                                                                                                                                                                                                                                                                                                                                                       |
| Operation temp:                | -40 °C 60 °C                                                                                                                                                                                                                                                                                                                                                                                                                                                                                                                                                                                                                                                                                                                                                                                            |
| Weight:                        | 2.0 kg                                                                                                                                                                                                                                                                                                                                                                                                                                                                                                                                                                                                                                                                                                                                                                                                  |
| Dimensions:                    | 348 x 114 x 112 mm                                                                                                                                                                                                                                                                                                                                                                                                                                                                                                                                                                                                                                                                                                                                                                                      |
| Supported languages:           | English                                                                                                                                                                                                                                                                                                                                                                                                                                                                                                                                                                                                                                                                                                                                                                                                 |
| Manufacturer / Brand:          | Hikvision                                                                                                                                                                                                                                                                                                                                                                                                                                                                                                                                                                                                                                                                                                                                                                                               |
| SAP Code:                      | 300708971                                                                                                                                                                                                                                                                                                                                                                                                                                                                                                                                                                                                                                                                                                                                                                                               |
| Guarantee:                     | 3 years                                                                                                                                                                                                                                                                                                                                                                                                                                                                                                                                                                                                                                                                                                                                                                                                 |

Front view:

Side view: