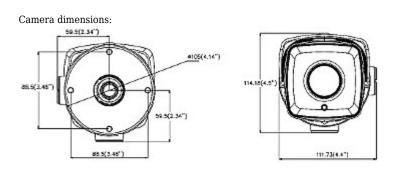

|





Front view:



Side view:



### Bottom view:





DELTA-OPTI Monika Matysiak; https://www.delta.poznan.pl POL; 60-713 Poznań; Graniczna 10 e-mail: delta-opti@delta.poznan.pl; tel: +(48) 61 864 69 60







In the kit:



PACKAGE

Dimensions (L x W x H): 0x0x0 mm Gross Weight: 0 kg



DELTA-OPTI Monika Matysiak; https://www.delta.poznan.pl POL; 60-713 Poznań; Graniczna 10 e-mail: delta-opti@delta.poznan.pl; tel: +(48) 61 864 69 60

2024-05-24