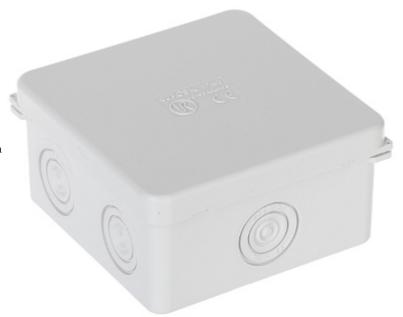

Surface mounting box, insulation, branching, 8-intake with non-threaded cable glands.

Attention! The box has no rubber gasket.

| Number of intakes:     | 8 pcs Ø 23 mm |
|------------------------|---------------|
| "Index of Protection": | IP65          |

User Manual
Code: PK-88X88
BRANCH JUNCTION BOX WITH CABLE GLANDS PK-88X88

| Dimensions: | 88 x 88 x 48 mm |
|-------------|-----------------|
| Guarantee:  | 2 years         |