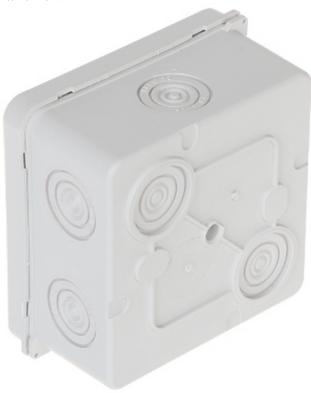

### Internal view:

### Rear view:

Internal view (after open the enclosure):

User Manual
Code: PK-88X88
BRANCH JUNCTION BOX WITH CABLE GLANDS PK-88X88

Dimensions: