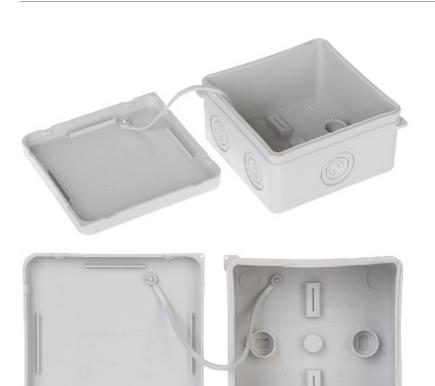

### Rear view:

Internal view (after open the enclosure):

User Manual
Code: PK-88X88
BRANCH JUNCTION BOX WITH CABLE GLANDS PK-88X88

Dimensions: