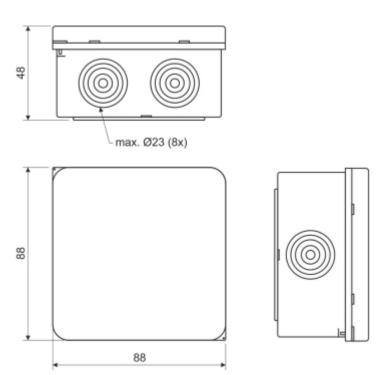

Surface mounting box, insulation, branching, 8-intake with non-threaded cable glands.

Attention! The box has no rubber gasket.

| Number of intakes:     | 8 pcs Ø 23 mm |
|------------------------|---------------|
| "Index of Protection": | IP65          |

User Manual
Code: PK-88X88
BRANCH JUNCTION BOX WITH CABLE GLANDS PK-88X88

| Dimensions: | 88 x 88 x 48 mm |
|-------------|-----------------|
| Guarantee:  | 2 years         |