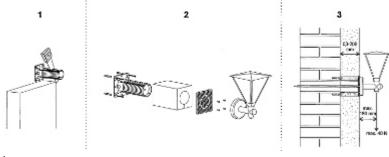

## User Manual Code: MDZ-KB MOUNTING DESK INTO THERMAL INSULATION MDZ-KB KOPOS

| Number of sections:                | 1                                                                                                                                                                                                                    |
|------------------------------------|----------------------------------------------------------------------------------------------------------------------------------------------------------------------------------------------------------------------|
| Voltage insulation:                | ~ 400 V                                                                                                                                                                                                              |
| Main features:                     | <ul> <li>for insulating systems</li> <li>temperature range : -25 °C 60 °C</li> <li>load 40 N - 180 mm from wall</li> <li>flammability index : 850 °C</li> <li>Expansion plugs, Mounting screws - included</li> </ul> |
| Material:                          | Self-extinguishing                                                                                                                                                                                                   |
| Color:                             | Light gray                                                                                                                                                                                                           |
| Weight:                            | 0.222 kg                                                                                                                                                                                                             |
| Thickness of the insulating layer: | 50 200 mm                                                                                                                                                                                                            |
| Dimensions:                        | 119 x 119 x 20 mm (mounting desk)<br>120 x 120 x 200 mm (carrier)                                                                                                                                                    |
| Manufacturer / Brand:              | KOPOS                                                                                                                                                                                                                |
| Guarantee:                         | 2 years                                                                                                                                                                                                              |

## User Manual Code: MDZ-KB MOUNTING DESK INTO THERMAL INSULATION MDZ-KB KOPOS

Dimensions:

Method of mounting:

In the kit:

PACKAGE

Dimensions (L x W x H): 0x0x0 mm Gross Weight: 0 kg