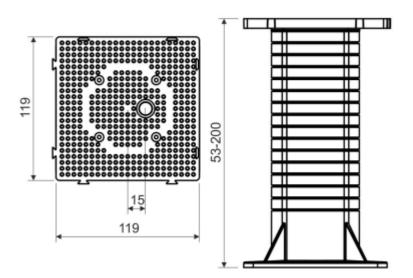

## User Manual Code: MDZ-KB MOUNTING DESK INTO THERMAL INSULATION MDZ-KB KOPOS

| Number of sections:                | 1                                                                                                                                                                                                                    |
|------------------------------------|----------------------------------------------------------------------------------------------------------------------------------------------------------------------------------------------------------------------|
| Voltage insulation:                | ~ 400 V                                                                                                                                                                                                              |
| Main features:                     | <ul> <li>for insulating systems</li> <li>temperature range : -25 °C 60 °C</li> <li>load 40 N - 180 mm from wall</li> <li>flammability index : 850 °C</li> <li>Expansion plugs, Mounting screws - included</li> </ul> |
| Material:                          | Self-extinguishing                                                                                                                                                                                                   |
| Color:                             | Light gray                                                                                                                                                                                                           |
| Weight:                            | 0.222 kg                                                                                                                                                                                                             |
| Thickness of the insulating layer: | 50 200 mm                                                                                                                                                                                                            |
| Dimensions:                        | 119 x 119 x 20 mm (mounting desk)<br>120 x 120 x 200 mm (carrier)                                                                                                                                                    |
| Manufacturer / Brand:              | KOPOS                                                                                                                                                                                                                |
| Guarantee:                         | 2 years                                                                                                                                                                                                              |

## User Manual Code: MDZ-KB MOUNTING DESK INTO THERMAL INSULATION MDZ-KB KOPOS

Dimensions:

Method of mounting:

In the kit:

PACKAGE

Dimensions (L x W x H): 0x0x0 mm Gross Weight: 0 kg