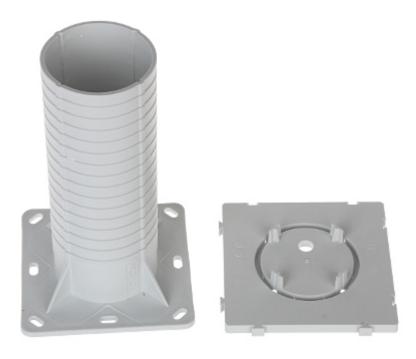

## User Manual Code: MDZ-KB MOUNTING DESK INTO THERMAL INSULATION MDZ-KB KOPOS

| Number of sections:                | 1                                                                                                                                                                                                                    |
|------------------------------------|----------------------------------------------------------------------------------------------------------------------------------------------------------------------------------------------------------------------|
| Voltage insulation:                | ~ 400 V                                                                                                                                                                                                              |
| Main features:                     | <ul> <li>for insulating systems</li> <li>temperature range : -25 °C 60 °C</li> <li>load 40 N - 180 mm from wall</li> <li>flammability index : 850 °C</li> <li>Expansion plugs, Mounting screws - included</li> </ul> |
| Material:                          | Self-extinguishing                                                                                                                                                                                                   |
| Color:                             | Light gray                                                                                                                                                                                                           |
| Weight:                            | 0.222 kg                                                                                                                                                                                                             |
| Thickness of the insulating layer: | 50 200 mm                                                                                                                                                                                                            |
| Dimensions:                        | 119 x 119 x 20 mm (mounting desk)<br>120 x 120 x 200 mm (carrier)                                                                                                                                                    |
| Manufacturer / Brand:              | KOPOS                                                                                                                                                                                                                |
| Guarantee:                         | 2 years                                                                                                                                                                                                              |