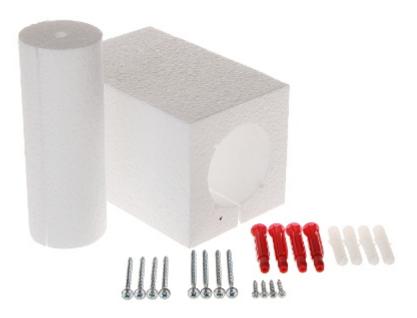

## User Manual Code: MDZ-KB MOUNTING DESK INTO THERMAL INSULATION MDZ-KB KOPOS

| Number of sections:                | 1                                                                                                                                                                                                                    |
|------------------------------------|----------------------------------------------------------------------------------------------------------------------------------------------------------------------------------------------------------------------|
| Voltage insulation:                | ~ 400 V                                                                                                                                                                                                              |
| Main features:                     | <ul> <li>for insulating systems</li> <li>temperature range : -25 °C 60 °C</li> <li>load 40 N - 180 mm from wall</li> <li>flammability index : 850 °C</li> <li>Expansion plugs, Mounting screws - included</li> </ul> |
| Material:                          | Self-extinguishing                                                                                                                                                                                                   |
| Color:                             | Light gray                                                                                                                                                                                                           |
| Weight:                            | 0.222 kg                                                                                                                                                                                                             |
| Thickness of the insulating layer: | 50 200 mm                                                                                                                                                                                                            |
| Dimensions:                        | 119 x 119 x 20 mm (mounting desk)<br>120 x 120 x 200 mm (carrier)                                                                                                                                                    |
| Manufacturer / Brand:              | KOPOS                                                                                                                                                                                                                |
| Guarantee:                         | 2 years                                                                                                                                                                                                              |

## User Manual Code: MDZ-KB MOUNTING DESK INTO THERMAL INSULATION MDZ-KB KOPOS

Dimensions:

Method of mounting:

In the kit:

PACKAGE

Dimensions (L x W x H): 0x0x0 mm Gross Weight: 0 kg