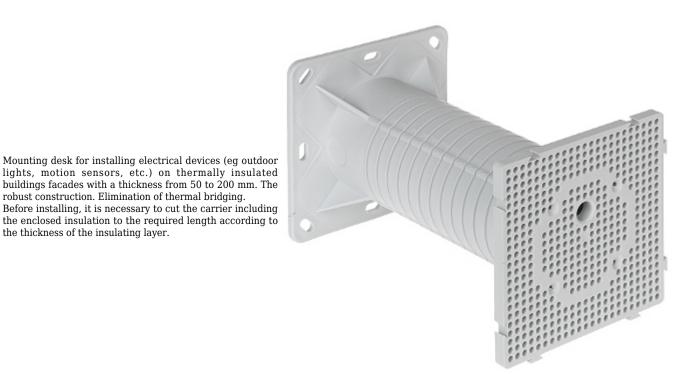

## Safety measures:

robust construction. Elimination of thermal bridging.

the thickness of the insulating layer.

Particular attention at designing was directed to quality standards of the device where ensuring safety of operation is the most important factor.

## User Manual Code: MDZ-KB MOUNTING DESK INTO THERMAL INSULATION MDZ-KB KOPOS

| Number of sections:                | 1                                                                                                                                                                                                                    |
|------------------------------------|----------------------------------------------------------------------------------------------------------------------------------------------------------------------------------------------------------------------|
| Voltage insulation:                | ~ 400 V                                                                                                                                                                                                              |
| Main features:                     | <ul> <li>for insulating systems</li> <li>temperature range : -25 °C 60 °C</li> <li>load 40 N - 180 mm from wall</li> <li>flammability index : 850 °C</li> <li>Expansion plugs, Mounting screws - included</li> </ul> |
| Material:                          | Self-extinguishing                                                                                                                                                                                                   |
| Color:                             | Light gray                                                                                                                                                                                                           |
| Weight:                            | 0.222 kg                                                                                                                                                                                                             |
| Thickness of the insulating layer: | 50 200 mm                                                                                                                                                                                                            |
| Dimensions:                        | 119 x 119 x 20 mm (mounting desk)<br>120 x 120 x 200 mm (carrier)                                                                                                                                                    |
| Manufacturer / Brand:              | KOPOS                                                                                                                                                                                                                |
| Guarantee:                         | 2 years                                                                                                                                                                                                              |