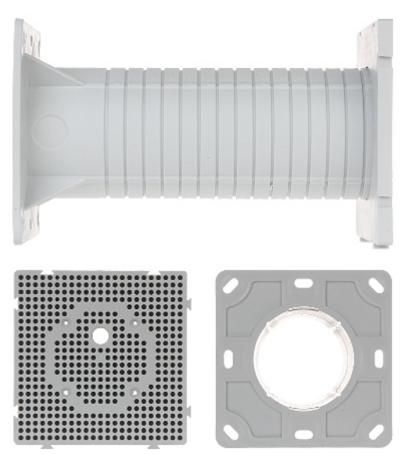

## User Manual Code: MDZ-KB MOUNTING DESK INTO THERMAL INSULATION MDZ-KB KOPOS

| Number of sections:                | 1                                                                                                                                                                                                                    |
|------------------------------------|----------------------------------------------------------------------------------------------------------------------------------------------------------------------------------------------------------------------|
| Voltage insulation:                | ~ 400 V                                                                                                                                                                                                              |
| Main features:                     | <ul> <li>for insulating systems</li> <li>temperature range : -25 °C 60 °C</li> <li>load 40 N - 180 mm from wall</li> <li>flammability index : 850 °C</li> <li>Expansion plugs, Mounting screws - included</li> </ul> |
| Material:                          | Self-extinguishing                                                                                                                                                                                                   |
| Color:                             | Light gray                                                                                                                                                                                                           |
| Weight:                            | 0.222 kg                                                                                                                                                                                                             |
| Thickness of the insulating layer: | 50 200 mm                                                                                                                                                                                                            |
| Dimensions:                        | 119 x 119 x 20 mm (mounting desk)<br>120 x 120 x 200 mm (carrier)                                                                                                                                                    |
| Manufacturer / Brand:              | KOPOS                                                                                                                                                                                                                |
| Guarantee:                         | 2 years                                                                                                                                                                                                              |

## User Manual Code: MDZ-KB MOUNTING DESK INTO THERMAL INSULATION MDZ-KB KOPOS

Dimensions:

Method of mounting:

In the kit:

PACKAGE

Dimensions (L x W x H): 0x0x0 mm Gross Weight: 0 kg