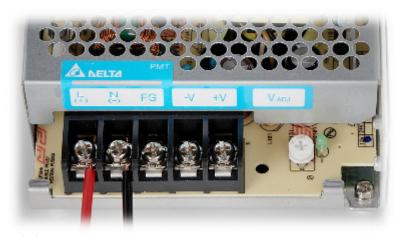

Connectors:

Code: DS-KAW50-1 SWITCHING ADAPTER **DS-KAW50-1** Hikvision

In the kit:

PACKAGE

Dimensions (L x W x H): 0x0x0 mm

Gross Weight: 0 kg