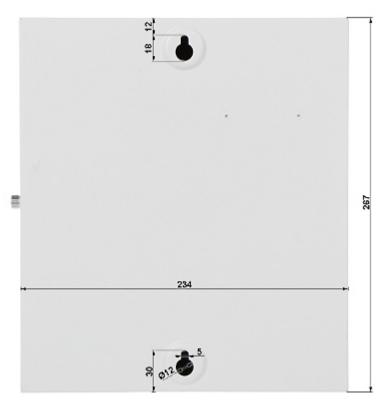

| Adapter type:                          | Switching                                                                                             |
|----------------------------------------|-------------------------------------------------------------------------------------------------------|
| Output voltage:                        | 12 V DC                                                                                               |
| Output voltage adjustment:             | 11 14 V DC                                                                                            |
| Max. output current (total):           | 4.17 A                                                                                                |
| Max. output current for single output: | 4.17 A                                                                                                |
| LED indication:                        | >                                                                                                     |
| Input voltage:                         | 100 V 240 V AC                                                                                        |
| Power:                                 | 50 W                                                                                                  |
| Number of outputs:                     | 1                                                                                                     |
| Connector type:                        | screw terminals                                                                                       |
| Main features:                         | <ul><li>Short-circuit protection</li><li>Overload protection</li><li>Overvoltage protection</li></ul> |
| Housing type:                          | Metal, wall-mounted                                                                                   |
| Weight:                                | 1.86 kg                                                                                               |
| Dimensions:                            | 267 x 244 x 81 mm                                                                                     |
| Manufacturer / Brand:                  | Hikvision                                                                                             |
| SAP Code:                              | 305300178                                                                                             |

Code: DS-KAW50-1 SWITCHING ADAPTER **DS-KAW50-1** Hikvision

Code: DS-KAW50-1 SWITCHING ADAPTER **DS-KAW50-1** Hikvision

Rear view:

Code: DS-KAW50-1 SWITCHING ADAPTER **DS-KAW50-1** Hikvision

Internal view of the housing: