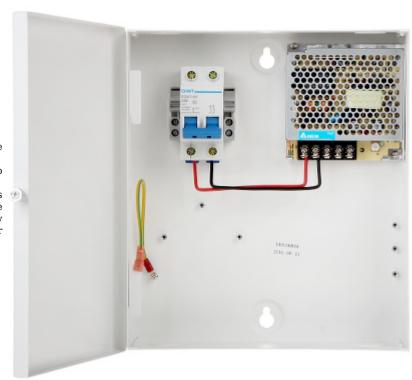

Power adapter is equipped with aesthetic, solidly made metal casing box.

The power adapter is dedicated to work with video intercoms and internal panels of the Hikvision brand. Attention! If the power adaptor is using for continuous work (24H) the rated current of the adaptor should be less than 80% of the maximal current. Please pay attention for proper cooling conditions of the power adaptor during work!

| Adapter type:                          | Switching                                                                                             |
|----------------------------------------|-------------------------------------------------------------------------------------------------------|
| Output voltage:                        | 12 V DC                                                                                               |
| Output voltage adjustment:             | 11 14 V DC                                                                                            |
| Max. output current (total):           | 4.17 A                                                                                                |
| Max. output current for single output: | 4.17 A                                                                                                |
| LED indication:                        | >                                                                                                     |
| Input voltage:                         | 100 V 240 V AC                                                                                        |
| Power:                                 | 50 W                                                                                                  |
| Number of outputs:                     | 1                                                                                                     |
| Connector type:                        | screw terminals                                                                                       |
| Main features:                         | <ul><li>Short-circuit protection</li><li>Overload protection</li><li>Overvoltage protection</li></ul> |
| Housing type:                          | Metal, wall-mounted                                                                                   |
| Weight:                                | 1.86 kg                                                                                               |
| Dimensions:                            | 267 x 244 x 81 mm                                                                                     |
| Manufacturer / Brand:                  | Hikvision                                                                                             |
| SAP Code:                              | 305300178                                                                                             |

Code: DS-KAW50-1 SWITCHING ADAPTER **DS-KAW50-1** Hikvision

Code: DS-KAW50-1 SWITCHING ADAPTER **DS-KAW50-1** Hikvision

Rear view:

Code: DS-KAW50-1 SWITCHING ADAPTER **DS-KAW50-1** Hikvision

Internal view of the housing: