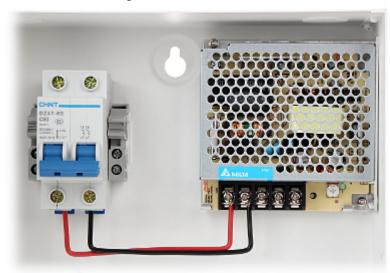

Code: DS-KAW50-1 SWITCHING ADAPTER **DS-KAW50-1** Hikvision

Code: DS-KAW50-1 SWITCHING ADAPTER **DS-KAW50-1** Hikvision

Rear view:

Code: DS-KAW50-1 SWITCHING ADAPTER **DS-KAW50-1** Hikvision

Internal view of the housing: