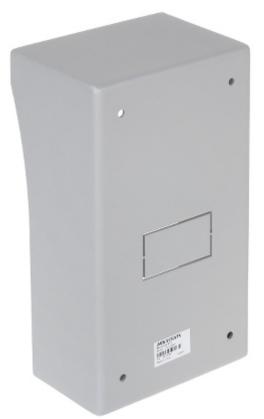

The surface mounting box with rain-shield is dedicated to the DS-KV8X02-IM series devices.

DELTA-OPTI Monika Matysiak; https://www.delta.poznan.pl POL; 60-713 Poznań; Graniczna 10 e-mail: delta-opti@delta.poznan.pl; tel: +(48) 61 864 69 60

## User Manual Code: DS-KAB02 SURFACE HOUSING DS-KAB02 Hikvision

| Material:             | Stainless steel SUS201, SGCC |
|-----------------------|------------------------------|
| Application:          | DS-KV8X02-IM                 |
| Color:                | Light gray                   |
| Weight:               | 1.072 kg                     |
| External dimensions:  | 193 x 106 x 75 mm            |
| Manufacturer / Brand: | Hikvision                    |
| SAP Code:             | 305700160                    |
| Guarantee:            | 3 years                      |

Front view:

Side view:

Rear view: