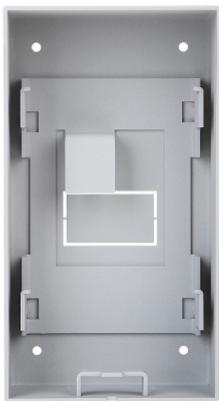

S-KV8X02-IM series devices.





DELTA-OPTI Monika Matysiak; https://www.delta.poznan.pl POL; 60-713 Poznań; Graniczna 10 e-mail: delta-opti@delta.poznan.pl; tel: +(48) 61 864 69 60

2024-05-24

DS-KAB02



## User Manual Code: DS-KAB02 SURFACE HOUSING DS-KAB02 Hikvision

| Material:             | Stainless steel SUS201, SGCC |
|-----------------------|------------------------------|
| Application:          | DS-KV8X02-IM                 |
| Color:                | Light gray                   |
| Weight:               | 1.072 kg                     |
| External dimensions:  | 193 x 106 x 75 mm            |
| Manufacturer / Brand: | Hikvision                    |
| SAP Code:             | 305700160                    |
| Guarantee:            | 3 years                      |

Front view:



Side view:







Rear view:







### Dimensions:









### PACKAGE

Dimensions (L x W x H): 0x0x0 mm Gross Weight: 0 kg