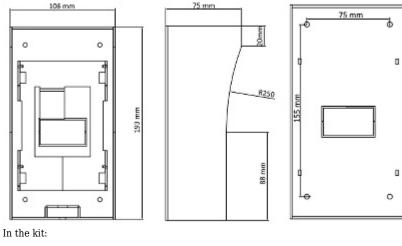

## User Manual Code: DS-KAB02 SURFACE HOUSING DS-KAB02 Hikvision

| Material:             | Stainless steel SUS201, SGCC |
|-----------------------|------------------------------|
| Application:          | DS-KV8X02-IM                 |
| Color:                | Light gray                   |
| Weight:               | 1.072 kg                     |
| External dimensions:  | 193 x 106 x 75 mm            |
| Manufacturer / Brand: | Hikvision                    |
| SAP Code:             | 305700160                    |
| Guarantee:            | 3 years                      |

Front view:

Side view:

Rear view:

### Dimensions: