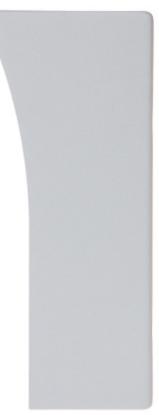

devices.





DELTA-OPTI Monika Matysiak; https://www.delta.poznan.pl POL; 60-713 Poznań; Graniczna 10 e-mail: delta-opti@delta.poznan.pl; tel: +(48) 61 864 69 60

2024-05-24

DS-KAB02



## User Manual Code: DS-KAB02 SURFACE HOUSING DS-KAB02 Hikvision

| Material:             | Stainless steel SUS201, SGCC |
|-----------------------|------------------------------|
| Application:          | DS-KV8X02-IM                 |
| Color:                | Light gray                   |
| Weight:               | 1.072 kg                     |
| External dimensions:  | 193 x 106 x 75 mm            |
| Manufacturer / Brand: | Hikvision                    |
| SAP Code:             | 305700160                    |
| Guarantee:            | 3 years                      |

Front view:



Side view:







Rear view:







### Dimensions:









### PACKAGE

Dimensions (L x W x H): 0x0x0 mm Gross Weight: 0 kg