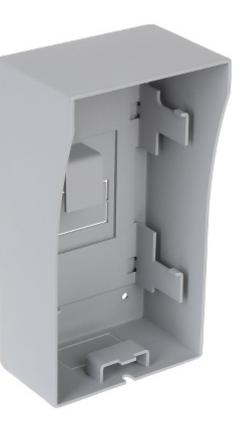

The surface mounting box with rain-shield is dedicated to the DS-KV8X02-IM series devices.

DELTA-OPTI Monika Matysiak; https://www.delta.poznan.pl POL; 60-713 Poznań; Graniczna 10 e-mail: delta-opti@delta.poznan.pl; tel: +(48) 61 864 69 60

## User Manual Code: DS-KAB02 SURFACE HOUSING DS-KAB02 Hikvision

| Material:             | Stainless steel SUS201, SGCC |
|-----------------------|------------------------------|
| Application:          | DS-KV8X02-IM                 |
| Color:                | Light gray                   |
| Weight:               | 1.072 kg                     |
| External dimensions:  | 193 x 106 x 75 mm            |
| Manufacturer / Brand: | Hikvision                    |
| SAP Code:             | 305700160                    |
| Guarantee:            | 3 years                      |

Front view:

Side view:

Rear view: