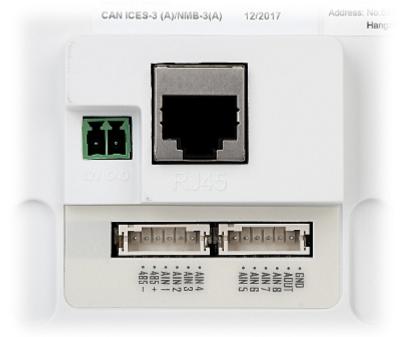

#### Device connectors:

Example of application:

DELTA-OPTI Monika Matysiak; https://www.delta.poznan.pl POL; 60-713 Poznań; Graniczna 10 e-mail: delta-opti@delta.poznan.pl; tel: +(48) 61 864 69 60

- 1. DS-KH6310
- 2. Switch dedicated to the HIKVISION video intercom systems
- 3. Switch
- 4. Remote client
- 5. System management center
- 6. IP Camera
- 7. Video doorphone
- 8. Reader with keypad
- In the kit: