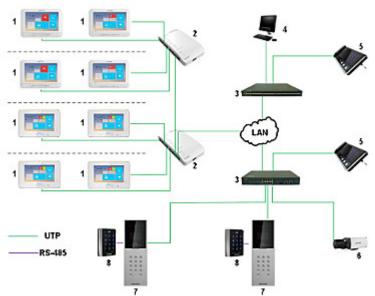

#### Device connectors:

Example of application:

DELTA-OPTI Monika Matysiak; https://www.delta.poznan.pl POL; 60-713 Poznań; Graniczna 10 e-mail: delta-opti@delta.poznan.pl; tel: +(48) 61 864 69 60

- 1. DS-KH6310
- 2. Switch dedicated to the HIKVISION video intercom systems
- 3. Switch
- 4. Remote client
- 5. System management center
- 6. IP Camera
- 7. Video doorphone
- 8. Reader with keypad
- In the kit: