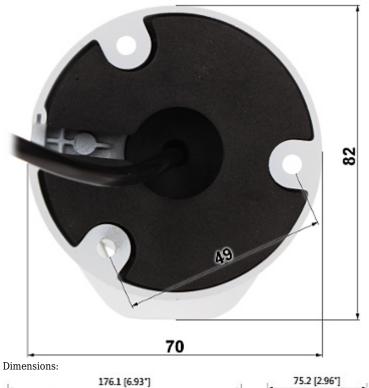

| Main features:         | <ul> <li>Thermometer built-in</li> <li>Built-in hygrometer</li> <li>Displaying the reading from the sensors in the camera image (as OSD image)</li> <li>Cooperation with Dahua devices working in the concept of the Internet of Things (IoT)</li> <li>D-WDR - Wide Dynamic Range</li> <li>2D-DNR - Digital Noise Reduction</li> <li>BLC/HLC - Back Light / High Light Compensation</li> <li>ICR - Movable InfraRed filter</li> <li>Sharpness - sharper image outlines</li> <li>AGC - Automatic Gain Control</li> <li>Privacy zones</li> <li>Mirror - Mirror image</li> <li>Auto White Balance</li> </ul> |
|------------------------|-----------------------------------------------------------------------------------------------------------------------------------------------------------------------------------------------------------------------------------------------------------------------------------------------------------------------------------------------------------------------------------------------------------------------------------------------------------------------------------------------------------------------------------------------------------------------------------------------------------|
| Power supply:          | 12 V DC / 280 mA                                                                                                                                                                                                                                                                                                                                                                                                                                                                                                                                                                                          |
| Power consumption:     | ≤ 3.4 W                                                                                                                                                                                                                                                                                                                                                                                                                                                                                                                                                                                                   |
| Housing:               | Compact, Metal                                                                                                                                                                                                                                                                                                                                                                                                                                                                                                                                                                                            |
| Color:                 | White                                                                                                                                                                                                                                                                                                                                                                                                                                                                                                                                                                                                     |
| "Index of Protection": | IP67                                                                                                                                                                                                                                                                                                                                                                                                                                                                                                                                                                                                      |
| Operation temp:        | -40 °C 60 °C                                                                                                                                                                                                                                                                                                                                                                                                                                                                                                                                                                                              |
| Weight:                | 0.396 kg                                                                                                                                                                                                                                                                                                                                                                                                                                                                                                                                                                                                  |
| Dimensions:            | 176 x 85 x 75 mm                                                                                                                                                                                                                                                                                                                                                                                                                                                                                                                                                                                          |
| Manufacturer / Brand:  | DAHUA                                                                                                                                                                                                                                                                                                                                                                                                                                                                                                                                                                                                     |
| Guarantee:             | 3 years                                                                                                                                                                                                                                                                                                                                                                                                                                                                                                                                                                                                   |

#### Front view: