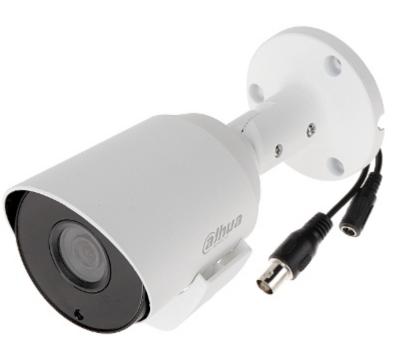

ard functions, the device has also been adapted to work with advanced monitoring systems of the DAHUA brand that meet the objectives of the Internet of Things concept (IoT). The camera has a built-in thermometer and hygrometer. Readings from the sensors are sent together with the HD-CVI signal to the recorder via a coaxial cable. In addition, it is possible to display the reading from the sensors in the camera image (as OSD image). The recorder has the option of displaying the collected data in real time on the screen, putting them on the camera image, displaying the statistics, and also programming the alarm states in the case of eg opening the door, smoke detection or a rapid temperature increase.

Attention! The IoT functions work only with the recorders of the DHI-XVR7xxx-4KL series.



| Standard:                        | AHD, HD-CVI, HD-TVI, PAL                                                        |
|----------------------------------|---------------------------------------------------------------------------------|
| Sensor:                          | 1/2.9 " Progressive Scan CMOS                                                   |
| Matrix size:                     | 2.1 Mpx                                                                         |
| Resolution:                      | 1920 x 1080 - 1080p - AHD, HD-CVI, HD-TVI<br>960 x 576 - 960H PAL               |
| Lens:                            | 2.8 mm                                                                          |
| View angle:                      | <ul> <li>104 ° (manufacturer data)</li> <li>101