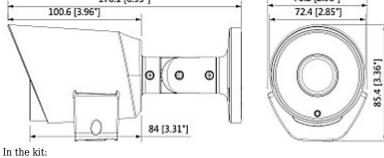

| Main features:         | <ul> <li>Thermometer built-in</li> <li>Built-in hygrometer</li> <li>Displaying the reading from the sensors in the camera image (as OSD image)</li> <li>Cooperation with Dahua devices working in the concept of the Internet of Things (IoT)</li> <li>D-WDR - Wide Dynamic Range</li> <li>2D-DNR - Digital Noise Reduction</li> <li>BLC/HLC - Back Light / High Light Compensation</li> <li>ICR - Movable InfraRed filter</li> <li>Sharpness - sharper image outlines</li> <li>AGC - Automatic Gain Control</li> <li>Privacy zones</li> <li>Mirror - Mirror image</li> <li>Auto White Balance</li> </ul> |
|------------------------|-----------------------------------------------------------------------------------------------------------------------------------------------------------------------------------------------------------------------------------------------------------------------------------------------------------------------------------------------------------------------------------------------------------------------------------------------------------------------------------------------------------------------------------------------------------------------------------------------------------|
| Power supply:          | 12 V DC / 280 mA                                                                                                                                                                                                                                                                                                                                                                                                                                                                                                                                                                                          |
| Power consumption:     | ≤ 3.4 W                                                                                                                                                                                                                                                                                                                                                                                                                                                                                                                                                                                                   |
| Housing:               | Compact, Metal                                                                                                                                                                                                                                                                                                                                                                                                                                                                                                                                                                                            |
| Color:                 | White                                                                                                                                                                                                                                                                                                                                                                                                                                                                                                                                                                                                     |
| "Index of Protection": | IP67                                                                                                                                                                                                                                                                                                                                                                                                                                                                                                                                                                                                      |
| Operation temp:        | -40 °C 60 °C                                                                                                                                                                                                                                                                                                                                                                                                                                                                                                                                                                                              |
| Weight:                | 0.396 kg                                                                                                                                                                                                                                                                                                                                                                                                                                                                                                                                                                                                  |
| Dimensions:            | 176 x 85 x 75 mm                                                                                                                                                                                                                                                                                                                                                                                                                                                                                                                                                                                          |
| Manufacturer / Brand:  | DAHUA                                                                                                                                                                                                                                                                                                                                                                                                                                                                                                                                                                                                     |
| Guarantee:             | 3 years                                                                                                                                                                                                                                                                                                                                                                                                                                                                                                                                                                                                   |

#### Side view:

DELTA-OPTI Monika Matysiak; https://www.delta.poznan.pl POL; 60-713 Poznań; Graniczna 10 e-mail: delta-opti@delta.poznan.pl; tel: +(48) 61 864 69 60

See the possibilities of using the Internet of Things (IoT) concept: :