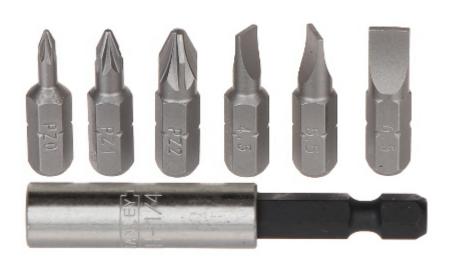

Bit set with magnetic holder.

6 pcs

DELTA-OPTI Monika Matysiak; https://www.delta.poznan.pl POL; 60-713 Poznań; Graniczna 10 e-mail: delta-opti@delta.poznan.pl; tel: +(48) 61 864 69 60

| Bits sizes:           | Pozidriv : PZ0, PZ1, PZ2 ,<br>Standard/Slotted : 4.5 mm, 5.5 mm, 6.5 mm                                                                                                               |  |
|-----------------------|---------------------------------------------------------------------------------------------------------------------------------------------------------------------------------------|--|
| Bit base thickness:   | 1/4 "                                                                                                                                                                                 |  |
| Length:               | 25 mm                                                                                                                                                                                 |  |
| Main features:        | <ul> <li>Product is made from chrome-vanadium steel,</li> <li>Forged and ground product for long life and durability,</li> <li>Plastic case to easily storage the products</li> </ul> |  |
| Dimensions:           | 25 x 7 x 7 mm (single element)                                                                                                                                                        |  |
| Magnetic holder:      |                                                                                                                                                                                       |  |
| Bit base thickness:   | 1/4 "                                                                                                                                                                                 |  |
| Length:               | 60 mm                                                                                                                                                                                 |  |
| Main features:        | <ul><li>Chromed and lacquered</li><li>A magnet placed inside the holder prevents bits from falling out</li></ul>                                                                      |  |
| Dimensions:           | 60 x 10 x 10 mm                                                                                                                                                                       |  |
| General information:  |                                                                                                                                                                                       |  |
| Weight:               | 0.079 kg                                                                                                                                                                              |  |
| Dimensions:           | Ø 77 x 17 mm                                                                                                                                                                          |  |
|                       |                                                                                                                                                                                       |  |
| Manufacturer / Brand: | STANLEY                                                                                                                                                                               |  |