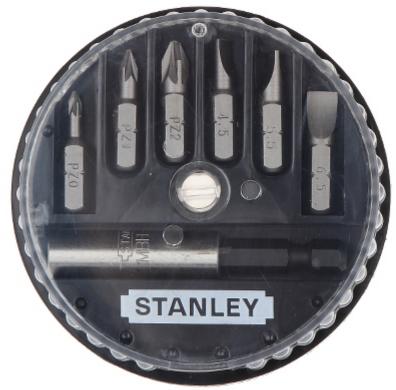

Bit set with magnetic holder.

6 pcs

DELTA-OPTI Monika Matysiak; https://www.delta.poznan.pl POL; 60-713 Poznań; Graniczna 10 e-mail: delta-opti@delta.poznan.pl; tel: +(48) 61 864 69 60

| Bits sizes:           | Pozidriv : PZ0, PZ1, PZ2 ,<br>Standard/Slotted : 4.5 mm, 5.5 mm, 6.5 mm                                                                                                               |  |
|-----------------------|---------------------------------------------------------------------------------------------------------------------------------------------------------------------------------------|--|
| Bit base thickness:   | 1/4 "                                                                                                                                                                                 |  |
| Length:               | 25 mm                                                                                                                                                                                 |  |
| Main features:        | <ul> <li>Product is made from chrome-vanadium steel,</li> <li>Forged and ground product for long life and durability,</li> <li>Plastic case to easily storage the products</li> </ul> |  |
| Dimensions:           | 25 x 7 x 7 mm (single element)                                                                                                                                                        |  |
| Magnetic holder:      |                                                                                                                                                                                       |  |
| Bit base thickness:   | 1/4 "                                                                                                                                                                                 |  |
| Length:               | 60 mm                                                                                                                                                                                 |  |
| Main features:        | <ul><li>Chromed and lacquered</li><li>A magnet placed inside the holder prevents bits from falling out</li></ul>                                                                      |  |
| Dimensions:           | 60 x 10 x 10 mm                                                                                                                                                                       |  |
| General information:  |                                                                                                                                                                                       |  |
| Weight:               | 0.079 kg                                                                                                                                                                              |  |
| Dimensions:           | Ø 77 x 17 mm                                                                                                                                                                          |  |
|                       |                                                                                                                                                                                       |  |
| Manufacturer / Brand: | STANLEY                                                                                                                                                                               |  |