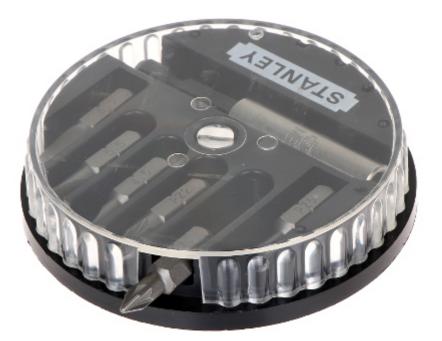

Bit set with magnetic holder.

6 pcs

DELTA-OPTI Monika Matysiak; https://www.delta.poznan.pl POL; 60-713 Poznań; Graniczna 10 e-mail: delta-opti@delta.poznan.pl; tel: +(48) 61 864 69 60

| Bits sizes:           | Pozidriv : PZ0, PZ1, PZ2 ,<br>Standard/Slotted : 4.5 mm, 5.5 mm, 6.5 mm                                                                                                               |  |
|-----------------------|---------------------------------------------------------------------------------------------------------------------------------------------------------------------------------------|--|
| Bit base thickness:   | 1/4 "                                                                                                                                                                                 |  |
| Length:               | 25 mm                                                                                                                                                                                 |  |
| Main features:        | <ul> <li>Product is made from chrome-vanadium steel,</li> <li>Forged and ground product for long life and durability,</li> <li>Plastic case to easily storage the products</li> </ul> |  |
| Dimensions:           | 25 x 7 x 7 mm (single element)                                                                                                                                                        |  |
| Magnetic holder:      |                                                                                                                                                                                       |  |
| Bit base thickness:   | 1/4 "                                                                                                                                                                                 |  |
| Length:               | 60 mm                                                                                                                                                                                 |  |
| Main features:        | <ul><li>Chromed and lacquered</li><li>A magnet placed inside the holder prevents bits from falling out</li></ul>                                                                      |  |
| Dimensions:           | 60 x 10 x 10 mm                                                                                                                                                                       |  |
| General information:  |                                                                                                                                                                                       |  |
| Weight:               | 0.079 kg                                                                                                                                                                              |  |
| Dimensions:           | Ø 77 x 17 mm                                                                                                                                                                          |  |
|                       |                                                                                                                                                                                       |  |
| Manufacturer / Brand: | STANLEY                                                                                                                                                                               |  |