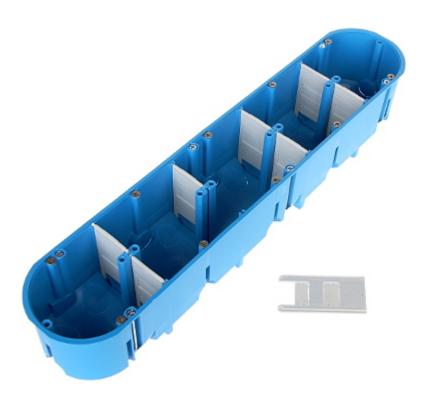

|
| Manufacturer / Brand:    | SIMET                                                                                                                                                                                                                   |
| Guarantee:               | 2 years                                                                                                                                                                                                                 |

#### Front view:



### Rear view:



The box has removable cable partitions:



# User Manual

Code: P-5X60-D FLUSH BOX 5-GANG **P-5X60-D** SIMET



PACKAGE

Dimensions (L x W x H): 0x0x0 mm Gross Weight: 0 kg