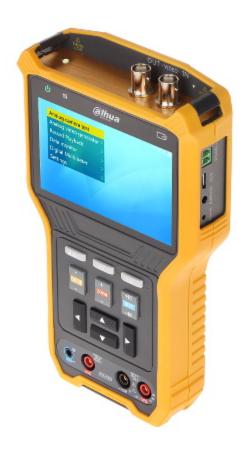

Main menu:

Code: DH-PFM905-E VIDEO TESTER AHD, HD-CVI, HD-TVI, CVBS **DH-PFM905-E** DAHUA

Front panel:

Top view:

Code: DH-PFM905-E VIDEO TESTER AHD, HD-CVI, HD-TVI, CVBS **DH-PFM905-E** DAHUA

Sides view:

Code: DH-PFM905-E VIDEO TESTER AHD, HD-CVI, HD-TVI, CVBS **DH-PFM905-E** DAHUA