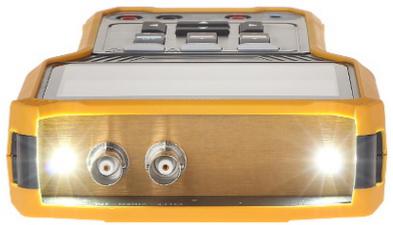

Main menu:

Code: DH-PFM905-E VIDEO TESTER AHD, HD-CVI, HD-TVI, CVBS **DH-PFM905-E** DAHUA

Front panel:

Top view:

Code: DH-PFM905-E VIDEO TESTER AHD, HD-CVI, HD-TVI, CVBS **DH-PFM905-E** DAHUA

Sides view:

Code: DH-PFM905-E VIDEO TESTER AHD, HD-CVI, HD-TVI, CVBS **DH-PFM905-E** DAHUA