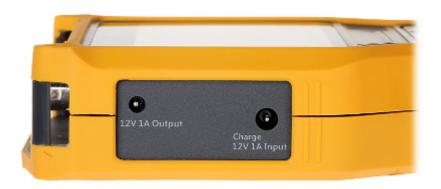

Main menu:

Code: DH-PFM905-E VIDEO TESTER AHD, HD-CVI, HD-TVI, CVBS **DH-PFM905-E** DAHUA

Front panel:

Top view:

Code: DH-PFM905-E VIDEO TESTER AHD, HD-CVI, HD-TVI, CVBS **DH-PFM905-E** DAHUA

Sides view:

Code: DH-PFM905-E VIDEO TESTER AHD, HD-CVI, HD-TVI, CVBS **DH-PFM905-E** DAHUA