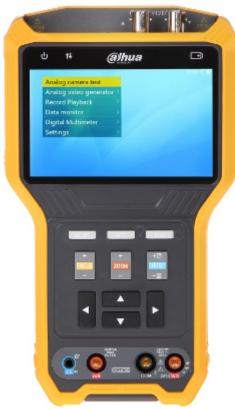

Main menu:

Code: DH-PFM905-E VIDEO TESTER AHD, HD-CVI, HD-TVI, CVBS **DH-PFM905-E** DAHUA

Front panel:

Top view:

Code: DH-PFM905-E VIDEO TESTER AHD, HD-CVI, HD-TVI, CVBS **DH-PFM905-E** DAHUA

Sides view:

Code: DH-PFM905-E VIDEO TESTER AHD, HD-CVI, HD-TVI, CVBS **DH-PFM905-E** DAHUA