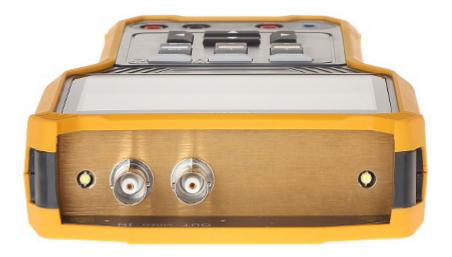

#### Rear view:

Code: DH-PFM905-E VIDEO TESTER AHD, HD-CVI, HD-TVI, CVBS **DH-PFM905-E** DAHUA

The tester with accessories housed in a handy bag:

In the kit:

Code: DH-PFM905-E VIDEO TESTER AHD, HD-CVI, HD-TVI, CVBS **DH-PFM905-E** DAHUA