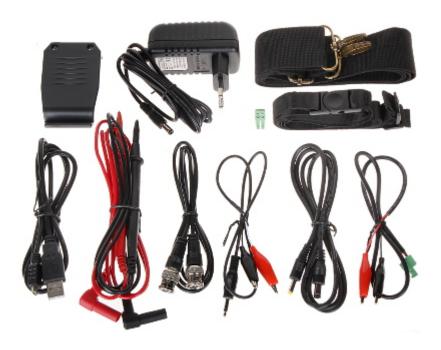

#### Rear view:

Code: DH-PFM905-E VIDEO TESTER AHD, HD-CVI, HD-TVI, CVBS **DH-PFM905-E** DAHUA

The tester with accessories housed in a handy bag:

In the kit:

Code: DH-PFM905-E VIDEO TESTER AHD, HD-CVI, HD-TVI, CVBS **DH-PFM905-E** DAHUA