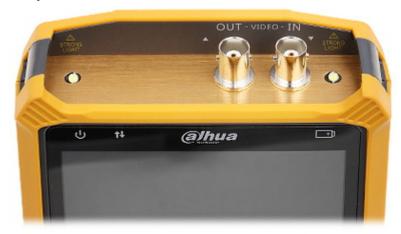

Main menu:

Code: DH-PFM905-E VIDEO TESTER AHD, HD-CVI, HD-TVI, CVBS **DH-PFM905-E** DAHUA

Front panel:

Top view:

Code: DH-PFM905-E VIDEO TESTER AHD, HD-CVI, HD-TVI, CVBS **DH-PFM905-E** DAHUA

Sides view:

Code: DH-PFM905-E VIDEO TESTER AHD, HD-CVI, HD-TVI, CVBS **DH-PFM905-E** DAHUA