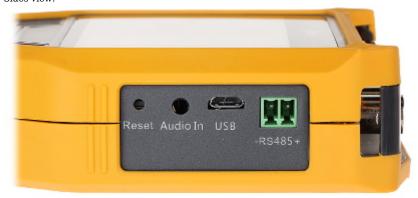

Main menu:

Code: DH-PFM905-E VIDEO TESTER AHD, HD-CVI, HD-TVI, CVBS **DH-PFM905-E** DAHUA

Front panel:

Top view:

Code: DH-PFM905-E VIDEO TESTER AHD, HD-CVI, HD-TVI, CVBS **DH-PFM905-E** DAHUA

Sides view:

Code: DH-PFM905-E VIDEO TESTER AHD, HD-CVI, HD-TVI, CVBS **DH-PFM905-E** DAHUA