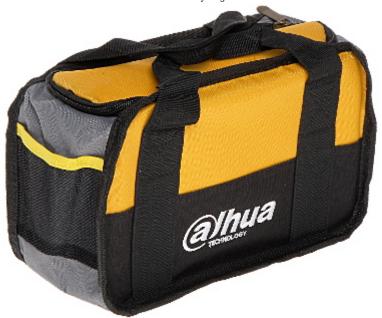

#### Rear view:

Code: DH-PFM905-E VIDEO TESTER AHD, HD-CVI, HD-TVI, CVBS **DH-PFM905-E** DAHUA

The tester with accessories housed in a handy bag:

In the kit:

Code: DH-PFM905-E VIDEO TESTER AHD, HD-CVI, HD-TVI, CVBS **DH-PFM905-E** DAHUA