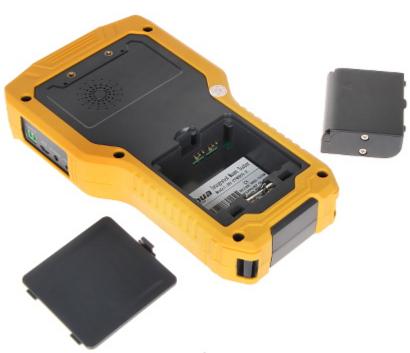

#### Rear view:

Code: DH-PFM905-E VIDEO TESTER AHD, HD-CVI, HD-TVI, CVBS **DH-PFM905-E** DAHUA

The tester with accessories housed in a handy bag:

In the kit:

Code: DH-PFM905-E VIDEO TESTER AHD, HD-CVI, HD-TVI, CVBS **DH-PFM905-E** DAHUA