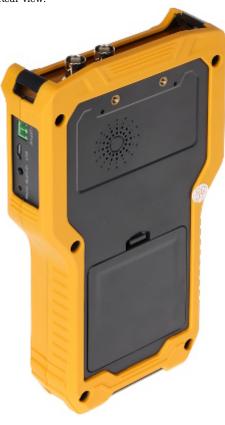

#### Rear view:

Code: DH-PFM905-E VIDEO TESTER AHD, HD-CVI, HD-TVI, CVBS **DH-PFM905-E** DAHUA

The tester with accessories housed in a handy bag:

In the kit:

Code: DH-PFM905-E VIDEO TESTER AHD, HD-CVI, HD-TVI, CVBS **DH-PFM905-E** DAHUA