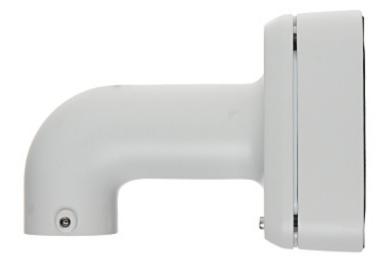

Adapter allows to mount the pipe connecting to the camera adapter. For outdoor use.

| Suitable for cameras: | DAHUA - documentation for download below. |
|-----------------------|-------------------------------------------|
| Material:             | Aluminum                                  |

DELTA-OPTI Monika Matysiak; https://www.delta.poznan.pl POL; 60-713 Poznań; Graniczna 10 e-mail: delta-opti@delta.poznan.pl; tel: +(48) 61 864 69 60

| Color:                | White                |
|-----------------------|----------------------|
| Weight:               | 0.7 kg               |
| Dimensions:           | 134 x 134 x 187.5 mm |
| Manufacturer / Brand: | DAHUA                |
| Guarantee:            | 3 years              |