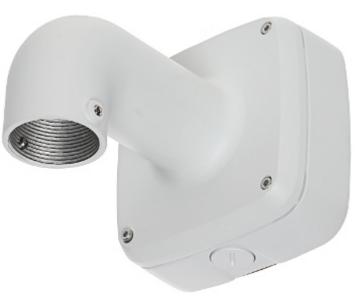

Adapter allows to mount the pipe connecting to the camera adapter. For outdoor use.

| Suitable for cameras: | DAHUA - documentation for download below. |
|-----------------------|-------------------------------------------|
| Material:             | Aluminum                                  |

DELTA-OPTI Monika Matysiak; https://www.delta.poznan.pl POL; 60-713 Poznań; Graniczna 10 e-mail: delta-opti@delta.poznan.pl; tel: +(48) 61 864 69 60

| Color:                | White                |
|-----------------------|----------------------|
| Weight:               | 0.7 kg               |
| Dimensions:           | 134 x 134 x 187.5 mm |
| Manufacturer / Brand: | DAHUA                |
| Guarantee:            | 3 years              |