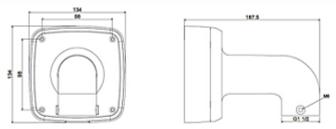

DELTA-OPTI Monika Matysiak; https://www.delta.poznan.pl POL; 60-713 Poznań; Graniczna 10 e-mail: delta-opti@delta.poznan.pl; tel: +(48) 61 864 69 60

| Color:                | White                |
|-----------------------|----------------------|
| Weight:               | 0.7 kg               |
| Dimensions:           | 134 x 134 x 187.5 mm |
| Manufacturer / Brand: | DAHUA                |
| Guarantee:            | 3 years              |

DELTA-OPTI Monika Matysiak; https://www.delta.poznan.pl POL; 60-713 Poznań; Graniczna 10 e-mail: delta-opti@delta.poznan.pl; tel: +(48) 61 864 69 60

Example of application:

Dimensions:

In the kit:

DELTA-OPTI Monika Matysiak; https://www.delta.poznan.pl POL; 60-713 Poznań; Graniczna 10 e-mail: delta-opti@delta.poznan.pl; tel: +(48) 61 864 69 60