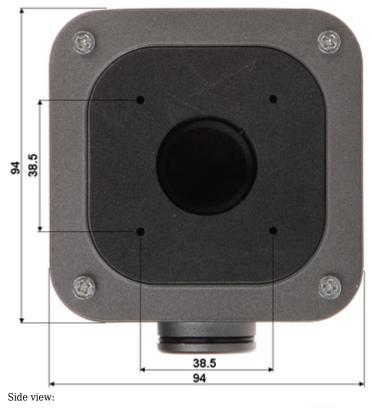

DELTA-OPTI Monika Matysiak; https://www.delta.poznan.pl POL; 60-713 Poznań; Graniczna 10 e-mail: delta-opti@delta.poznan.pl; tel: +(48) 61 864 69 60

2024-05-24

BCS-P-A71-G

| Mounting holes distance:        | 38.5 x 38.5 mm  |
|---------------------------------|-----------------|
| Number of holes:                | 4               |
| Suitable for cameras:           | BCS POINT       |
| Material:                       | Aluminum        |
| Color:                          | Graphite        |
| Distance from mounting surface: | 42 mm           |
| Weight:                         | 0.2 kg          |
| Dimensions:                     | 94 x 94 x 42 mm |
| Manufacturer / Brand:           | BCS POINT       |
| Guarantee:                      | 3 years         |