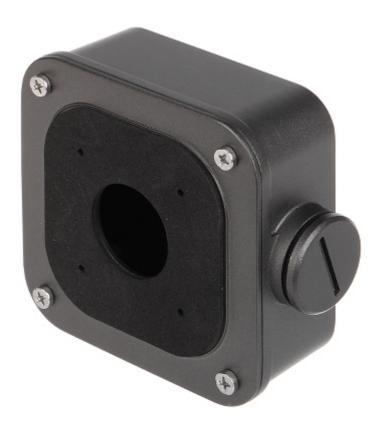

DELTA-OPTI Monika Matysiak; https://www.delta.poznan.pl POL; 60-713 Poznań; Graniczna 10 e-mail: delta-opti@delta.poznan.pl; tel: +(48) 61 864 69 60

2024-05-24

BCS-P-A71-G

| Mounting holes distance:        | 38.5 x 38.5 mm  |
|---------------------------------|-----------------|
| Number of holes:                | 4               |
| Suitable for cameras:           | BCS POINT       |
| Material:                       | Aluminum        |
| Color:                          | Graphite        |
| Distance from mounting surface: | 42 mm           |
| Weight:                         | 0.2 kg          |
| Dimensions:                     | 94 x 94 x 42 mm |
| Manufacturer / Brand:           | BCS POINT       |
| Guarantee:                      | 3 years         |

Wall mounting side view:

Camera mounting side view:

Internal view:

In the kit:

DELTA-OPTI Monika Matysiak; https://www.delta.poznan.pl POL; 60-713 Poznań; Graniczna 10 e-mail: delta-opti@delta.poznan.pl; tel: +(48) 61 864 69 60