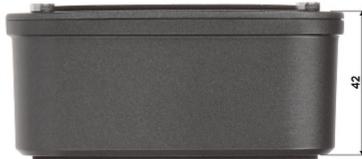

DELTA-OPTI Monika Matysiak; https://www.delta.poznan.pl POL; 60-713 Poznań; Graniczna 10 e-mail: delta-opti@delta.poznan.pl; tel: +(48) 61 864 69 60

2024-05-24

BCS-P-A71-G

| Mounting holes distance:        | 38.5 x 38.5 mm  |
|---------------------------------|-----------------|
| Number of holes:                | 4               |
| Suitable for cameras:           | BCS POINT       |
| Material:                       | Aluminum        |
| Color:                          | Graphite        |
| Distance from mounting surface: | 42 mm           |
| Weight:                         | 0.2 kg          |
| Dimensions:                     | 94 x 94 x 42 mm |
| Manufacturer / Brand:           | BCS POINT       |
| Guarantee:                      | 3 years         |