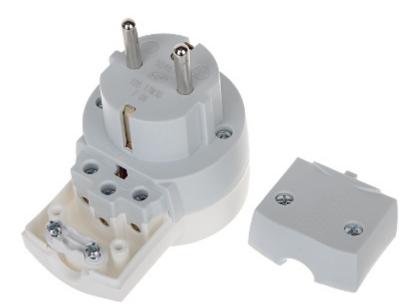

2024-05-24

Connectors:

PACKAGE

Dimensions (L x W x H): 0x0x0 mm Gross Weight: 0 kg

DELTA-OPTI Monika Matysiak; https://www.delta.poznan.pl POL; 60-713 Poznań; Graniczna 10 e-mail: delta-opti@delta.poznan.pl; tel: +(48) 61 864 69 60