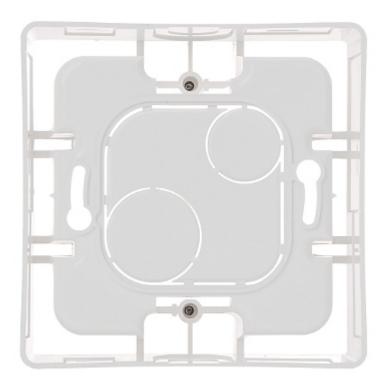

### Front view:

Side view:

User Manual
Code: LE-664798
SURFACE BOX 1-GANG LE-664798 Niloe LEGRAND

Rear view:

User Manual

Code: LE-664798

SURFACE BOX 1-GANG LE-664798 Niloe LEGRAND

PACKAGE