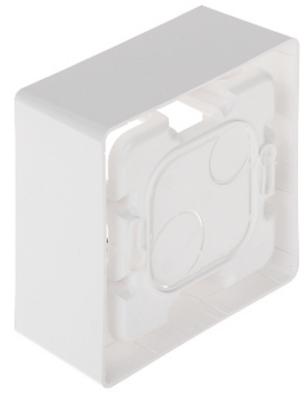

Surface mounting box, 1-gang, dedicated to Niloe products. Possibility of vertical or horizontal mounting.

Depending on the needs, you can mount in the LE-664798 the equipment elements shown below as "Components of working with".

User Manual

Code: LE-664798

SURFACE BOX 1-GANG LE-664798 Niloe LEGRAND

| Application:          | Niloe product series                                                                             |
|-----------------------|--------------------------------------------------------------------------------------------------|
| Number of sections:   | 1                                                                                                |
| Material:             | Self-extinguishing ABS                                                                           |
| Color:                | White                                                                                            |
| Weight:               | 0.048 kg                                                                                         |
| Dimensions:           | 88.5 x 88.5 x 40 mm<br>Inputs: 20 x 15.5 mm, 32 x 12.5 mm, 40 x 20 mm<br>Input for cable Ø 20 mm |
| Manufacturer / Brand: | LEGRAND                                                                                          |
| Guarantee:            | 2 years                                                                                          |