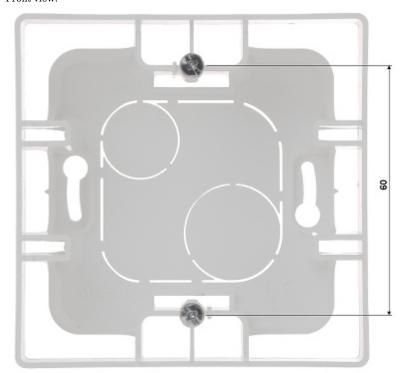

### Front view:

Side view:

User Manual
Code: LE-664798
SURFACE BOX 1-GANG LE-664798 Niloe LEGRAND

Rear view:

User Manual

Code: LE-664798

SURFACE BOX 1-GANG LE-664798 Niloe LEGRAND

PACKAGE