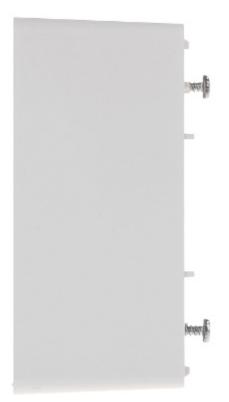

### Front view:

Side view:

User Manual
Code: LE-664798
SURFACE BOX 1-GANG LE-664798 Niloe LEGRAND

Rear view:

User Manual

Code: LE-664798

SURFACE BOX 1-GANG LE-664798 Niloe LEGRAND

PACKAGE