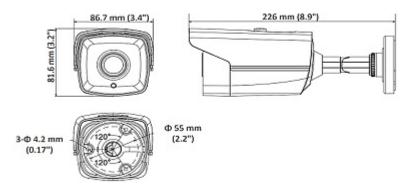

Side view:

Code: DS-2CE16H1T-IT5(6MM)
HD-TVI CAMERA **DS-2CE16H1T-IT5(6MM)** - 5.0 Mpx Hikvision

## Mounting side view:

Camera and bracket dimensions:

In the kit:

Code: DS-2CE16H1T-IT5(6MM)
HD-TVI CAMERA **DS-2CE16H1T-IT5(6MM)** - 5.0 Mpx Hikvision

**PACKAGE** 

Dimensions (L x W x H): 0x0x0 mm

Gross Weight: 0 kg