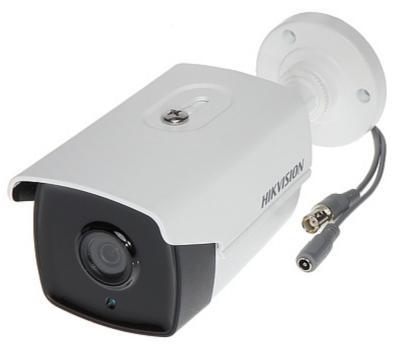

Code: DS-2CE16H1T-IT5(6MM)
HD-TVI CAMERA **DS-2CE16H1T-IT5(6MM)** - 5.0 Mpx Hikvision

 $Code: DS-2CE16H1T-IT5(6MM) \\ \text{HD-TVI CAMERA } \textbf{DS-2CE16H1T-IT5(6MM)} - 5.0 \text{ Mpx Hikvision} \\$ 

Megapixel camera with Progressive Scan CMOS sensor and HD-TVI (High Definition Transport Video Interface).

The HD-TVI interface allows to transmission of analog video signal via coaxial cable at resolutions up to 5.0 Mpx. It enables the transmission of HD resolution images for even 500 m distance with keeping the low costs of the installation. During transmission there are no delays and is maintained the original, high quality image.

The 3-Axis integrated camera bracket has a regulation in all three planes, which allows to turn the camera to any direction. Camera is according to IP67 Index of Protection norm.

| Standard:                        | HD-TVI                                                                                                                                                                                                                                                                                                                                                                                                                                       |
|----------------------------------|----------------------------------------------------------------------------------------------------------------------------------------------------------------------------------------------------------------------------------------------------------------------------------------------------------------------------------------------------------------------------------------------------------------------------------------------|
| Sensor:                          | Progressive Scan CMOS                                                                                                                                                                                                                                                                                                                                                                                                                        |
| Matrix size:                     | 5.0 Mpx                                                                                                                                                                                                                                                                                                                                                                                                                                      |
| Resolution:                      | 2592 x 1944 - 5.0 Mpx @ 20 fps, 12.5 fps ,<br>2560 x 1440 - 4.0 Mpx @ 30 fps, 25 fps<br>1920 x 1080 - 1080p @ 30 fps, 25 fps                                                                                                                                                                                                                                                                                                                 |
| Range of IR illumination:        | 80 m                                                                                                                                                                                                                                                                                                                                                                                                                                         |
| IR illuminator power adjustment: | Automatic                                                                                                                                                                                                                                                                                                                                                                                                                                    |
| Lens:                            | 6 mm                                                                                                                                                                                                                                                                                                                                                                                                                                         |
| View angle:                      | • 46 ° (manufacturer data) • 48 ° (our tests result)                                                                                                                                                                                                                                                                                                                                                                                         |
| S/N ratio:                       | > 62 dB                                                                                                                                                                                                                                                                                                                                                                                                                                      |
| Video output:                    | 1 Vpp / 75 $\Omega$ - HD-TVI, BNC socket                                                                                                                                                                                                                                                                                                                                                                                                     |
| Main features:                   | <ul> <li>DNR - Digital Noise Reduction</li> <li>EXIR - high-efficiency infrared LEDs technology, which evenly covers the whole plan of both central vantage points of the scene as well as the corners</li> <li>ICR - Movable InfraRed filter</li> <li>Mirror - Mirror image</li> <li>BLC - Back Light Compensation</li> <li>AGC - Automatic Gain Control</li> <li>Auto White Balance</li> <li>Sharpness - sharper image outlines</li> </ul> |
| OSD menu:                        | OSD menu available via Hikvision HD-TVI recorder                                                                                                                                                                                                                                                                                                                                                                                             |
| Power supply:                    | 12 V DC / 416 mA                                                                                                                                                                                                                                                                                                                                                                                                                             |