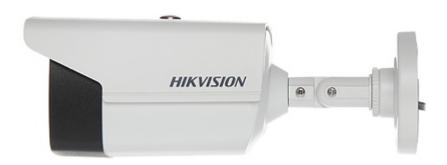

Side view:

Code: DS-2CE16H1T-IT5(6MM)
HD-TVI CAMERA **DS-2CE16H1T-IT5(6MM)** - 5.0 Mpx Hikvision

## Mounting side view:

Camera and bracket dimensions:

In the kit:

Code: DS-2CE16H1T-IT5(6MM)
HD-TVI CAMERA **DS-2CE16H1T-IT5(6MM)** - 5.0 Mpx Hikvision

**PACKAGE** 

Dimensions (L x W x H): 0x0x0 mm

Gross Weight: 0 kg