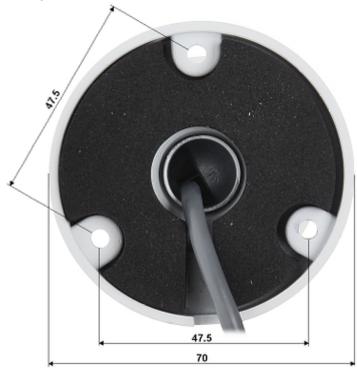

## Mounting side view:

Camera and bracket dimensions:

In the kit:

Code: DS-2CE16H1T-IT5(6MM)
HD-TVI CAMERA **DS-2CE16H1T-IT5(6MM)** - 5.0 Mpx Hikvision

**PACKAGE** 

Dimensions (L x W x H): 0x0x0 mm

Gross Weight: 0 kg