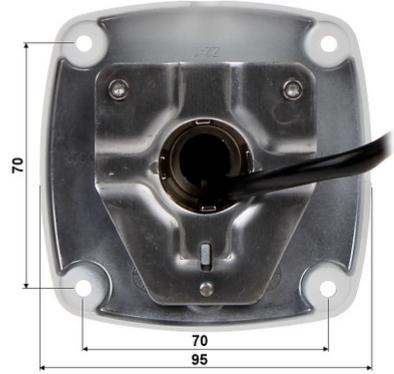

Bottom view (after remove the cover):

Side view:

Mounting side view:

Camera connectors:

DELTA-OPTI Monika Matysiak; https://www.delta.poznan.pl POL; 60-713 Poznań; Graniczna 10 e-mail: delta-opti@delta.poznan.pl; tel: +(48) 61 864 69 60