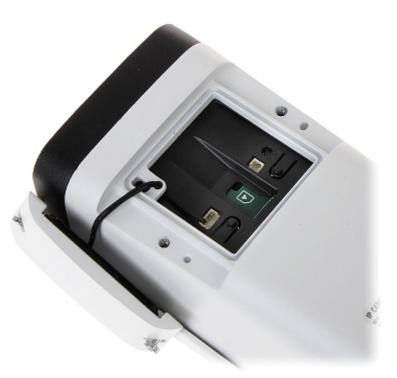

Bottom view (after remove the cover):

Side view:

Mounting side view:

Camera connectors:

DELTA-OPTI Monika Matysiak; https://www.delta.poznan.pl POL; 60-713 Poznań; Graniczna 10 e-mail: delta-opti@delta.poznan.pl; tel: +(48) 61 864 69 60