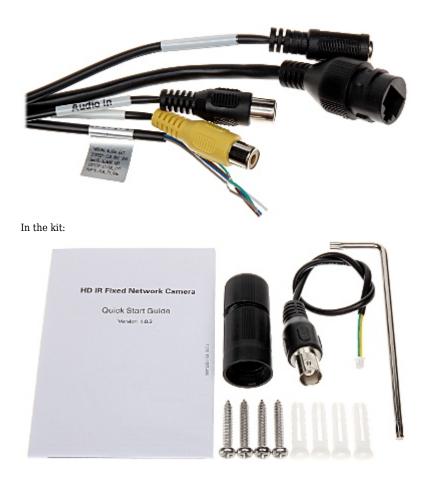

|
| Guarantee:             | 3 years                                                                                                                                                                                                                                                                                                                                                                                                                                                                                                |







Bottom view (after remove the cover):



Side view:







Mounting side view:



Camera connectors:



DELTA-OPTI Monika Matysiak; https://www.delta.poznan.pl POL; 60-713 Poznań; Graniczna 10 e-mail: delta-opti@delta.poznan.pl; tel: +(48) 61 864 69 60

BCS-TIP8401AIR-IV





PACKAGE

Dimensions (L x W x H): 0x0x0 mm Gross Weight: 0 kg