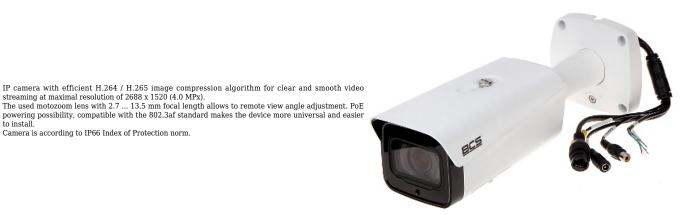

Turn off the device before transporting it.

Camera is according to IP66 Index of Protection norm

Prior to connecting the device to a power source check whether the supplied voltage is consistent with rated voltage specified in the user manual.