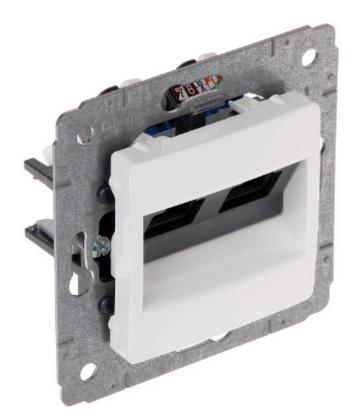

Code: LE-773642 RJ-45 FINAL SOCKET **LE-773642** Cariva LEGRAND

The device is structured cabling termination for UTP cat. 6 cables.

Code: LE-773642 RJ-45 FINAL SOCKET **LE-773642** Cariva LEGRAND

| Mount:                | Ø 60 mm (flush mounting box), Claw or screw mounting                                                                      |
|-----------------------|---------------------------------------------------------------------------------------------------------------------------|
| Material:             | Plastic                                                                                                                   |
| Color:                | White                                                                                                                     |
| Application:          | RJ-45                                                                                                                     |
| Application:          | Cariva product series                                                                                                     |
| Number of outputs:    | 2                                                                                                                         |
| Main features:        | <ul><li>It is compatible with Category 6,</li><li>Convenient system for twisted-pair mounting requires no tools</li></ul> |
| Weight:               | $0.054~\mathrm{kg}$                                                                                                       |
| Dimensions:           | 71 x 71 x 42 mm                                                                                                           |
| Manufacturer / Brand: | LEGRAND                                                                                                                   |
| Guarantee:            | 2 years                                                                                                                   |

#### Front view:

Code: LE-773642 RJ-45 FINAL SOCKET **LE-773642** Cariva LEGRAND

Rear view:

Code: LE-773642 RJ-45 FINAL SOCKET **LE-773642** Cariva LEGRAND

PACKAGE

Dimensions (L x W x H): 0x0x0 mm

Gross Weight: 0 kg