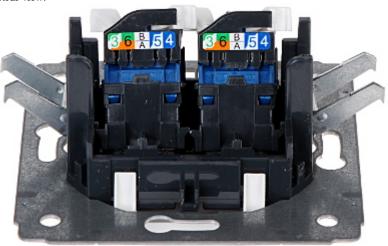

#### Front view:

Code: LE-773642 RJ-45 FINAL SOCKET **LE-773642** Cariva LEGRAND

Rear view:

Code: LE-773642 RJ-45 FINAL SOCKET **LE-773642** Cariva LEGRAND

PACKAGE

Dimensions (L x W x H): 0x0x0 mm

Gross Weight: 0 kg