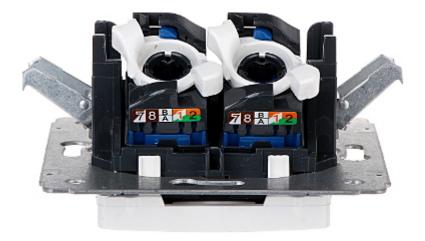

#### Front view:

Code: LE-773642 RJ-45 FINAL SOCKET **LE-773642** Cariva LEGRAND

Rear view:

Code: LE-773642 RJ-45 FINAL SOCKET **LE-773642** Cariva LEGRAND

PACKAGE

Dimensions (L x W x H): 0x0x0 mm

Gross Weight: 0 kg