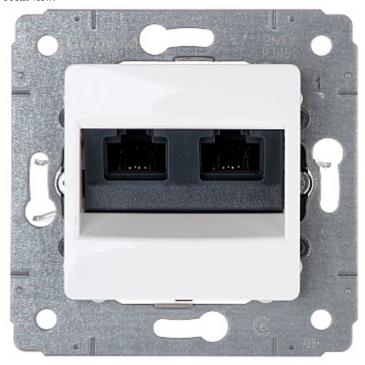

Code: LE-773642 RJ-45 FINAL SOCKET **LE-773642** Cariva LEGRAND

The device is structured cabling termination for UTP cat. 6 cables.

Code: LE-773642 RJ-45 FINAL SOCKET **LE-773642** Cariva LEGRAND

| Mount:                | Ø 60 mm (flush mounting box), Claw or screw mounting                                                                      |
|-----------------------|---------------------------------------------------------------------------------------------------------------------------|
| Material:             | Plastic                                                                                                                   |
| Color:                | White                                                                                                                     |
| Application:          | RJ-45                                                                                                                     |
| Application:          | Cariva product series                                                                                                     |
| Number of outputs:    | 2                                                                                                                         |
| Main features:        | <ul><li>It is compatible with Category 6,</li><li>Convenient system for twisted-pair mounting requires no tools</li></ul> |
| Weight:               | $0.054~\mathrm{kg}$                                                                                                       |
| Dimensions:           | 71 x 71 x 42 mm                                                                                                           |
| Manufacturer / Brand: | LEGRAND                                                                                                                   |
| Guarantee:            | 2 years                                                                                                                   |

#### Front view:

Code: LE-773642 RJ-45 FINAL SOCKET **LE-773642** Cariva LEGRAND

Rear view:

Code: LE-773642 RJ-45 FINAL SOCKET **LE-773642** Cariva LEGRAND

PACKAGE

Dimensions (L x W x H): 0x0x0 mm

Gross Weight: 0 kg