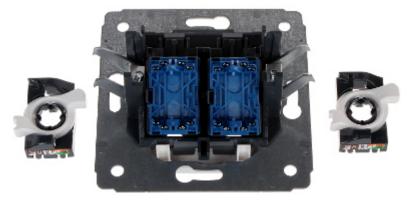

#### Front view:

Code: LE-773642 RJ-45 FINAL SOCKET **LE-773642** Cariva LEGRAND

Rear view:

Code: LE-773642 RJ-45 FINAL SOCKET **LE-773642** Cariva LEGRAND

PACKAGE

Dimensions (L x W x H): 0x0x0 mm

Gross Weight: 0 kg