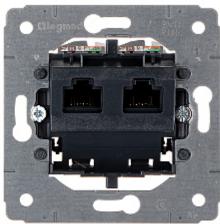

Code: LE-773642 RJ-45 FINAL SOCKET **LE-773642** Cariva LEGRAND

The device is structured cabling termination for UTP cat. 6 cables.

Code: LE-773642 RJ-45 FINAL SOCKET **LE-773642** Cariva LEGRAND

| Mount:                | Ø 60 mm (flush mounting box), Claw or screw mounting                                                                      |
|-----------------------|---------------------------------------------------------------------------------------------------------------------------|
| Material:             | Plastic                                                                                                                   |
| Color:                | White                                                                                                                     |
| Application:          | RJ-45                                                                                                                     |
| Application:          | Cariva product series                                                                                                     |
| Number of outputs:    | 2                                                                                                                         |
| Main features:        | <ul><li>It is compatible with Category 6,</li><li>Convenient system for twisted-pair mounting requires no tools</li></ul> |
| Weight:               | $0.054~\mathrm{kg}$                                                                                                       |
| Dimensions:           | 71 x 71 x 42 mm                                                                                                           |
| Manufacturer / Brand: | LEGRAND                                                                                                                   |
| Guarantee:            | 2 years                                                                                                                   |

#### Front view:

Code: LE-773642 RJ-45 FINAL SOCKET **LE-773642** Cariva LEGRAND

Rear view:

Code: LE-773642 RJ-45 FINAL SOCKET **LE-773642** Cariva LEGRAND

PACKAGE

Dimensions (L x W x H): 0x0x0 mm

Gross Weight: 0 kg