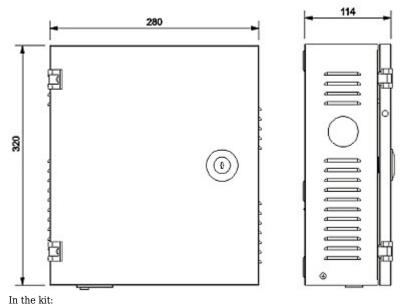

## User Manual Code: ASC1204C-S ACCESS CONTROLLER ASC1204C-S DAHUA

| Permissible relative humidity: | max. 95 % (non-condensing) |
|--------------------------------|----------------------------|
| Weight:                        | 2.326 kg                   |
| Dimensions:                    | 320 x 280 x 114 mm         |
| Manufacturer / Brand:          | DAHUA                      |
| Guarantee:                     | 3 years                    |

### Bottom view:

Mounting side view:

DELTA-OPTI Monika Matysiak; https://www.delta.poznan.pl POL; 60-713 Poznań; Graniczna 10 e-mail: delta-opti@delta.poznan.pl; tel: +(48) 61 864 69 60

Dimensions:

ASC1204C-S