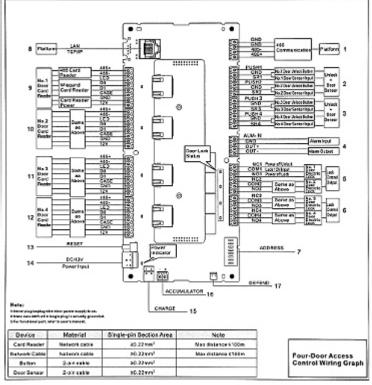

| Number of served transitions:  | 4 (one-way)                                                                                                                                                                                                                                                                                                                                  |  |
|--------------------------------|----------------------------------------------------------------------------------------------------------------------------------------------------------------------------------------------------------------------------------------------------------------------------------------------------------------------------------------------|--|
| Support:                       | DAHUA                                                                                                                                                                                                                                                                                                                                        |  |
| Number of supported readers:   | 4 pcs                                                                                                                                                                                                                                                                                                                                        |  |
| Battery backup support:        | max. 7 Ah                                                                                                                                                                                                                                                                                                                                    |  |
| Input lines:                   | 9                                                                                                                                                                                                                                                                                                                                            |  |
| Output lines:                  | 5 pcs ( 4 pcs Relay )                                                                                                                                                                                                                                                                                                                        |  |
| Communication:                 | • RS-485,<br>• Ethernet,<br>• Wiegand                                                                                                                                                                                                                                                                                                        |  |
| Power supply:                  | 9 15 V / 500 mA DC                                                                                                                                                                                                                                                                                                                           |  |
| Main features:                 | <ul> <li>100000 indexed users</li> <li>History of 150000 events</li> <li>Remote programming from PC</li> <li>Function to prevent of multiple use of the same code/card to gain access (antipassback)</li> <li>Door Left Open and Door Forced Open alarms</li> <li>Tamper detection - opening the enclosure</li> <li>Metal housing</li> </ul> |  |
| Default IP address:            | 192.168.0.2                                                                                                                                                                                                                                                                                                                                  |  |
| Default admin user / password: | admin / 123456                                                                                                                                                                                                                                                                                                                               |  |
| Operation temp:                | -30 °C 60 °C                                                                                                                                                                                                                                                                                                                                 |  |