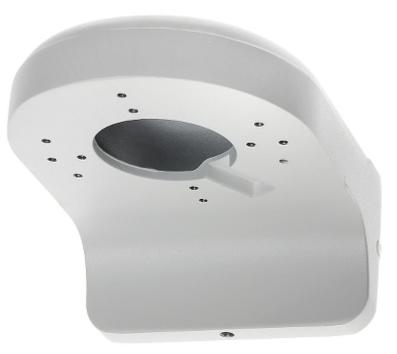

Wall bracket. Designed to dome cameras. It can be used to vandal-proof cameras installation. It has very useful advantage, possibility to hide camera cables and connectors.

DELTA-OPTI Monika Matysiak; https://www.delta.poznan.pl POL; 60-713 Poznań; Graniczna 10 e-mail: delta-opti@delta.poznan.pl; tel: +(48) 61 864 69 60

Camera mounting side view:

Side view:

Wall mounting side view:

2024-05-24

BCS-UDU

Dimensions:

In the kit:

PACKAGE