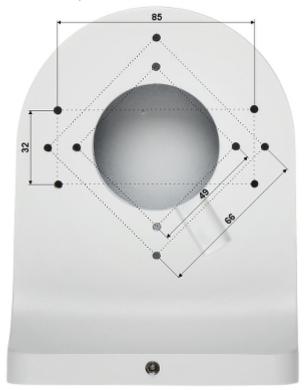

Camera mounting side view:

Side view:

Wall mounting side view:

2024-05-24

BCS-UDU

Dimensions:

In the kit:

PACKAGE