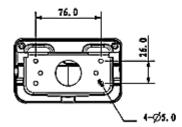

Camera mounting side view:

Side view:

Wall mounting side view:

2024-05-24

BCS-UDU

Dimensions:

In the kit:

PACKAGE

## User Manual Code: BCS-UDU DOME CAMERA BRACKET BCS-UDU

| Material:             | Aluminum          |
|-----------------------|-------------------|
| Color:                | White             |
| Weight:               | 0.506 kg          |
| Dimensions:           | 122 x 160 x 76 mm |
| Manufacturer / Brand: | BCS               |
| Guarantee:            | 3 years           |