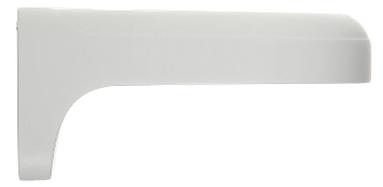

Camera mounting side view:

Side view:

Wall mounting side view:

2024-05-24

BCS-UDU

Dimensions:

In the kit:

PACKAGE