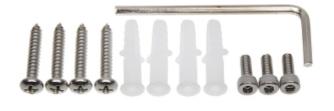

Camera mounting side view:

Side view:

Wall mounting side view:

2024-05-24

BCS-UDU

Dimensions:

In the kit:

PACKAGE