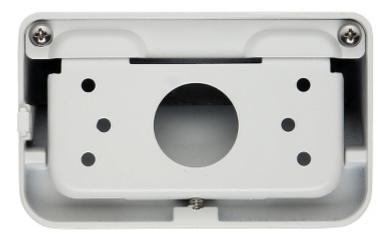

Camera mounting side view:

Side view:

Wall mounting side view:

2024-05-24

BCS-UDU

Dimensions:

In the kit:

PACKAGE