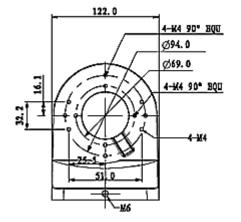

Camera mounting side view:

Side view:

Wall mounting side view:

2024-05-24

BCS-UDU

Dimensions:

In the kit:

PACKAGE

## User Manual Code: BCS-UDU DOME CAMERA BRACKET BCS-UDU

| Material:             | Aluminum          |
|-----------------------|-------------------|
| Color:                | White             |
| Weight:               | 0.506 kg          |
| Dimensions:           | 122 x 160 x 76 mm |
| Manufacturer / Brand: | BCS               |
| Guarantee:            | 3 years           |