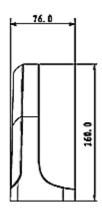

Camera mounting side view:

Side view:

Wall mounting side view:

2024-05-24

BCS-UDU

Dimensions:

In the kit:

PACKAGE

## User Manual Code: BCS-UDU DOME CAMERA BRACKET BCS-UDU

| Material:             | Aluminum          |
|-----------------------|-------------------|
| Color:                | White             |
| Weight:               | 0.506 kg          |
| Dimensions:           | 122 x 160 x 76 mm |
| Manufacturer / Brand: | BCS               |
| Guarantee:            | 3 years           |