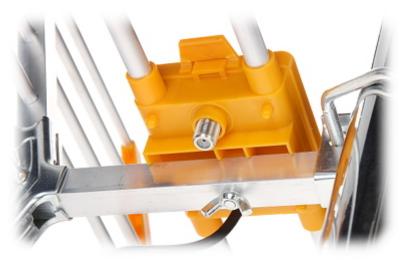

The AX-GALAXY-COMBO directional antenna is designed to receive DVB-T digital terrestrial television. Some antenna parts are made from aluminum, steel construction elements are galvanized.

Antenna has built-in a multiplexer which summing the VHF and UHF bands to one output.

| Receiving channels: | • 6 12,<br>• 21 60              |
|---------------------|---------------------------------|
| Gain:               | • 10 dB - VHF,<br>• 12 dB - UHF |
| Polarization:       | Horizontal / Vertical           |