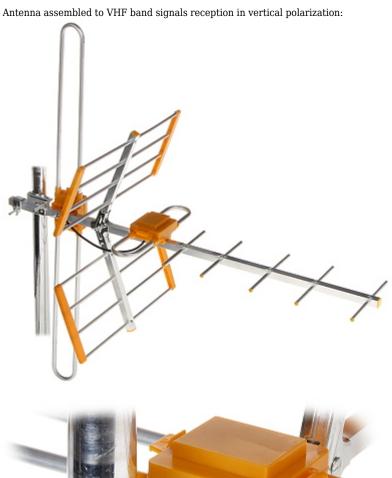

The AX-GALAXY-COMBO directional antenna is designed to receive DVB-T digital terrestrial television. Some antenna parts are made from aluminum, steel construction elements are galvanized.

Antenna has built-in a multiplexer which summing the VHF and UHF bands to one output.

| Receiving channels: | • 6 12,<br>• 21 60              |
|---------------------|---------------------------------|
| Gain:               | • 10 dB - VHF,<br>• 12 dB - UHF |
| Polarization:       | Horizontal / Vertical           |