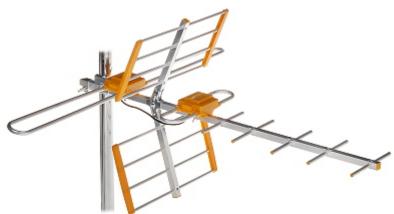

The AX-GALAXY-COMBO directional antenna is designed to receive DVB-T digital terrestrial television. Some antenna parts are made from aluminum, steel construction elements are galvanized.

Antenna has built-in a multiplexer which summing the VHF and UHF bands to one output.

| Receiving channels: | • 6 12,<br>• 21 60              |
|---------------------|---------------------------------|
| Gain:               | • 10 dB - VHF,<br>• 12 dB - UHF |
| Polarization:       | Horizontal / Vertical           |