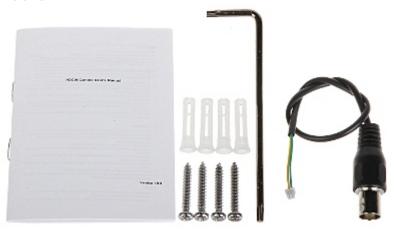

### In the kit:

PACKAGE

Dimensions (L x W x H): 0x0x0 mm Gross Weight: 0 kg

DH-HAC-HFW3802EP-Z-V 2024-05-24 6/6