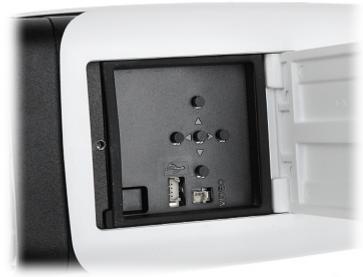

Front view:

2024-05-24 DH-HAC-HFW3802EP-Z-V 3/6

Code: DH-HAC-HFW3802EP-Z-V HD-CVI, PAL VANDALPROOF CAMERA **DH-HAC-HFW3802EP-Z-V** - 8.3 Mpx, 4K UHD 3.7 ... 11 mm -MOTOZOOM DAHUA

Side view:

View after open the cover: