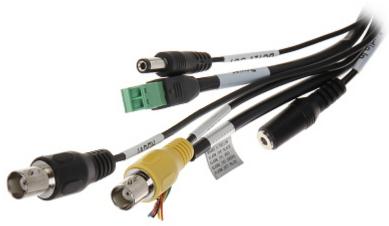

|

Front view:

2024-05-24 DH-HAC-HFW3802EP-Z-V 3/6



Code: DH-HAC-HFW3802EP-Z-V HD-CVI, PAL VANDALPROOF CAMERA **DH-HAC-HFW3802EP-Z-V** - 8.3 Mpx, 4K UHD 3.7 ... 11 mm -MOTOZOOM DAHUA



Side view:



View after open the cover:





Code: DH-HAC-HFW3802EP-Z-V HD-CVI, PAL VANDALPROOF CAMERA **DH-HAC-HFW3802EP-Z-V** - 8.3 Mpx, 4K UHD 3.7 ... 11 mm - MOTOZOOM DAHUA

#### Camera connectors:



### Connectors description:



#### Mounting side view:



2024-05-24 DH-HAC-HFW3802EP-Z-V 5/6



Code: DH-HAC-HFW3802EP-Z-V HD-CVI, PAL VANDALPROOF CAMERA  $\mathbf{DH\text{-}HAC\text{-}HFW3802EP\text{-}Z\text{-}V}$  - 8.3 Mpx, 4K UHD 3.7 ... 11 mm -MOTOZOOM DAHUA

### In the kit:



PACKAGE

Dimensions (L x W x H): 0x0x0 mm Gross Weight: 0 kg

DH-HAC-HFW3802EP-Z-V 2024-05-24 6/6