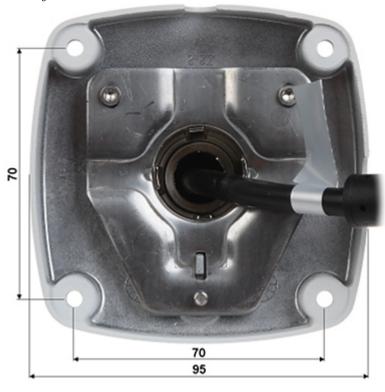

#### Mounting side view:

2024-05-24 DH-HAC-HFW3802EP-Z-V 5/6

Code: DH-HAC-HFW3802EP-Z-V HD-CVI, PAL VANDALPROOF CAMERA  $\mathbf{DH\text{-}HAC\text{-}HFW3802EP\text{-}Z\text{-}V}$  - 8.3 Mpx, 4K UHD 3.7 ... 11 mm -MOTOZOOM DAHUA