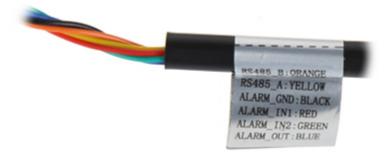

|

Front view:

2024-05-24 DH-HAC-HFW3802EP-Z-V 3/6



Code: DH-HAC-HFW3802EP-Z-V HD-CVI, PAL VANDALPROOF CAMERA **DH-HAC-HFW3802EP-Z-V** - 8.3 Mpx, 4K UHD 3.7 ... 11 mm -MOTOZOOM DAHUA



Side view:



View after open the cover:





Code: DH-HAC-HFW3802EP-Z-V HD-CVI, PAL VANDALPROOF CAMERA **DH-HAC-HFW3802EP-Z-V** - 8.3 Mpx, 4K UHD 3.7 ... 11 mm - MOTOZOOM DAHUA

#### Camera connectors:



### Connectors description:



#### Mounting side view:



2024-05-24 DH-HAC-HFW3802EP-Z-V 5/6



Code: DH-HAC-HFW3802EP-Z-V HD-CVI, PAL VANDALPROOF CAMERA  $\mathbf{DH\text{-}HAC\text{-}HFW3802EP\text{-}Z\text{-}V}$  - 8.3 Mpx, 4K UHD 3.7 ... 11 mm -MOTOZOOM DAHUA

### In the kit:



PACKAGE

Dimensions (L x W x H): 0x0x0 mm Gross Weight: 0 kg

DH-HAC-HFW3802EP-Z-V 2024-05-24 6/6