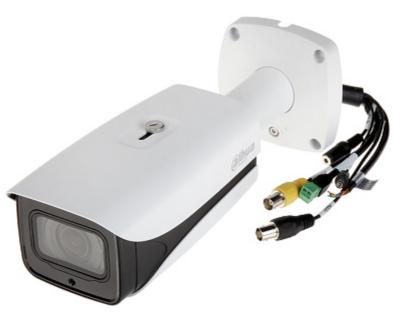

. He will then be recycled in an environmentally-friendly way.

2024-05-24 DH-HAC-HFW3802EP-Z-V 1/6



 $Code: DH-HAC-HFW3802EP-Z-V\\ HD-CVI, PAL VANDALPROOF CAMERA \begin{picture}(100,00) \put(0,0){$\mathbb{Z}$} \put(0,0){$$ 

Megapixel camera with 1/2" CMOS sensor and HD-CVI (High Definition Composite Video Interface) / PAL. The used motozoom lens with  $3.7 \dots 11$  mm focal length allows to remote view angle adjustment.

The HD-CVI interface allows to transmission of analog, composite video signal via coaxial cable. It enables the transmission of HD resolution images for even 500 m distance with keeping the low costs of the installation. During transmission there are no delays and is maintained the original, high quality image.

Camera is according to IP67 Index of Protection norm.



| Standard:                        | HD-CVI, PAL                                                                       |
|----------------------------------|-----------------------------------------------------------------------------------|
| Sensor:                          | 1/2 " Progressive Scan CMOS                                                       |
| Matrix size:                     | 8.3 Mpx                                                                           |
| Resolution:                      | 3840 x 2160 - 8.3 Mpx, 4K UHD ,<br>2560 x 1440 - 3.7 Mpx<br>960 x 576 - 960H, PAL |
| Lens:                            | 3.7 11 mm - Motozoom                                                              |
| View angle:                      | • 112 ° 46 ° (manufacturer data)<br