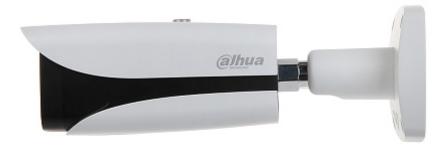

Front view:

2024-05-24 DH-HAC-HFW3802EP-Z-V 3/6

Code: DH-HAC-HFW3802EP-Z-V HD-CVI, PAL VANDALPROOF CAMERA **DH-HAC-HFW3802EP-Z-V** - 8.3 Mpx, 4K UHD 3.7 ... 11 mm -MOTOZOOM DAHUA

Side view:

View after open the cover: