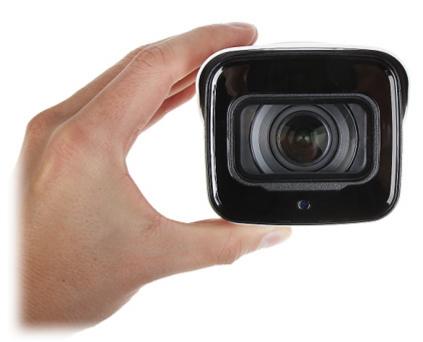

Front view:

2024-05-24 DH-HAC-HFW3802EP-Z-V 3/6

Code: DH-HAC-HFW3802EP-Z-V HD-CVI, PAL VANDALPROOF CAMERA **DH-HAC-HFW3802EP-Z-V** - 8.3 Mpx, 4K UHD 3.7 ... 11 mm -MOTOZOOM DAHUA

Side view:

View after open the cover: