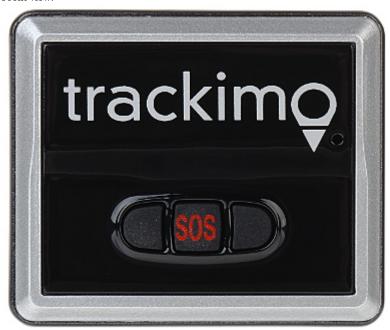

The device has very small dimensions:

Front view:

Top view:

Code: TRACKIMO-OPTIMUM
GPS TRACKER TRACKIMO-OPTIMUM Trackimo

Bottom view:

Side view:

User Manual Code: TRACKIMO-OPTIMUM GPS TRACKER TRACKIMO-OPTIMUM Trackimo