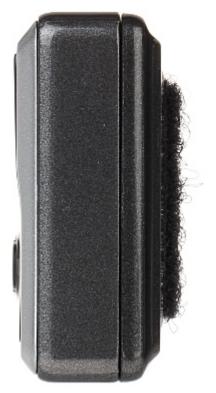

The device has very small dimensions:

Front view:

Top view:

Code: TRACKIMO-OPTIMUM
GPS TRACKER TRACKIMO-OPTIMUM Trackimo

Bottom view:

Side view:

User Manual Code: TRACKIMO-OPTIMUM GPS TRACKER TRACKIMO-OPTIMUM Trackimo