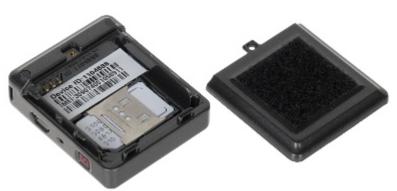

Rear view:

Internal view of the housing:

Code: TRACKIMO-OPTIMUM
GPS TRACKER TRACKIMO-OPTIMUM Trackimo