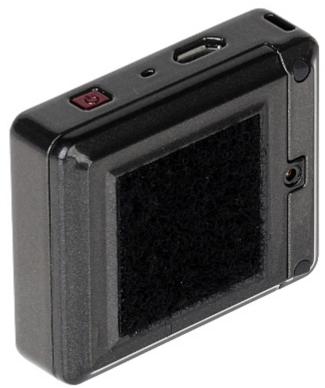

The device has very small dimensions:

Front view:

Top view:

Code: TRACKIMO-OPTIMUM
GPS TRACKER TRACKIMO-OPTIMUM Trackimo

Bottom view:

Side view:

User Manual Code: TRACKIMO-OPTIMUM GPS TRACKER TRACKIMO-OPTIMUM Trackimo