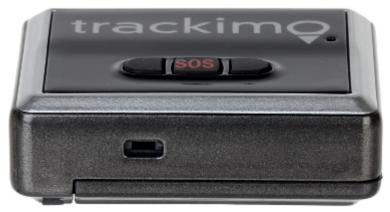

The device has very small dimensions:

Front view:

Top view:

Code: TRACKIMO-OPTIMUM
GPS TRACKER TRACKIMO-OPTIMUM Trackimo

Bottom view:

Side view:

User Manual Code: TRACKIMO-OPTIMUM GPS TRACKER TRACKIMO-OPTIMUM Trackimo