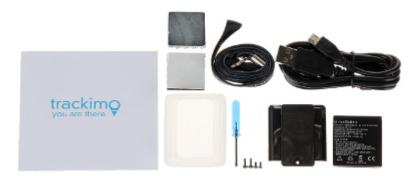

Code: TRACKIMO-OPTIMUM
GPS TRACKER TRACKIMO-OPTIMUM Trackimo

The TRACKIMO-OPTIMUM GPS Tracker is a device allowing to track its position and inform about it via <a href="Trackimo">Trackimo</a> portal, or mobile application for devices with ANDROID: <a href="Trackimo">Trackimo</a> 2017, iOS: <a href="Trackimo">Trackimo</a> systems. The device allows you to track the route and the speed with high accuracy. The device is accompanied with an annual subscription to the <a href="Trackimo">Trackimo</a> portal valid from the moment of activation by the user. Once subscribed expires, it is possible to extend it for a period of time selected by the user (minimum 1 month) via the portal. The device is sold together with the SIM card, which, when activated, is immediately ready for use. Additional accessories for easy installation included in the kit.