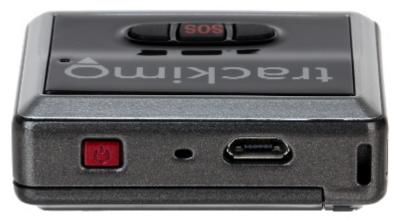

The device has very small dimensions:

Front view:

Top view:

Code: TRACKIMO-OPTIMUM
GPS TRACKER TRACKIMO-OPTIMUM Trackimo

Bottom view:

Side view:

User Manual Code: TRACKIMO-OPTIMUM GPS TRACKER TRACKIMO-OPTIMUM Trackimo