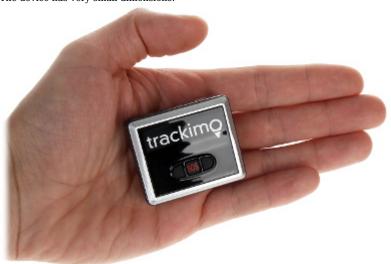

The device has very small dimensions:

Front view:

Top view:

Code: TRACKIMO-OPTIMUM
GPS TRACKER TRACKIMO-OPTIMUM Trackimo

Bottom view:

Side view:

User Manual Code: TRACKIMO-OPTIMUM GPS TRACKER TRACKIMO-OPTIMUM Trackimo