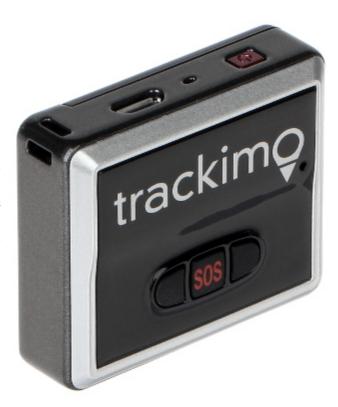

The device has very small dimensions:

Front view:

Top view:

Code: TRACKIMO-OPTIMUM
GPS TRACKER TRACKIMO-OPTIMUM Trackimo

Bottom view:

Side view:

User Manual Code: TRACKIMO-OPTIMUM GPS TRACKER TRACKIMO-OPTIMUM Trackimo