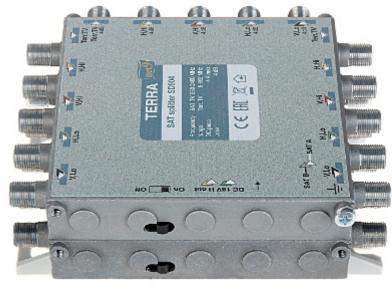

The SD-904 splitter is used in multiswitch systems to distribute a signal from multiswitch bus. Additionally, the splitter also distributes terrestrial TV signals. The splitter is equipped with DC-transition switch that in "ON" position passes DC voltage through "H" paths to both branches. In "OFF" position it runs voltage to one path only.

Code: SD-904 TV/SAT SPLITTER **SD-904** TERRA

| Number of outputs:         | 18 pcs                                                                              |
|----------------------------|-------------------------------------------------------------------------------------|
| Frequency range:           | • 950 2400 MHz - SAT,<br>• 5 862 MHz - RTV                                          |
| Connection loss:           | 4 dB - SAT, 4 dB - RTV                                                              |
| Isolation between outputs: | > 30 dB                                                                             |
| DC-transition:             | max. 2 A                                                                            |
| Main features:             | The die-cast metal body provides effective shielding and high mechanical resistance |
| Operation temp:            | -20 °C 50 °C                                                                        |
| Weight:                    | 0.75 kg                                                                             |
| Dimensions:                | 126 x 135 x 50 mm                                                                   |
| Manufacturer / Brand:      | TERRA                                                                               |
| Guarantee:                 | 2 years                                                                             |

### Top view:

Code: SD-904 TV/SAT SPLITTER **SD-904** TERRA

Mounting side view:

Code: SD-904 TV/SAT SPLITTER **SD-904** TERRA

PACKAGE

Code: SD-904 TV/SAT SPLITTER **SD-904** TERRA

Dimensions (L x W x H): 0x0x0 mm