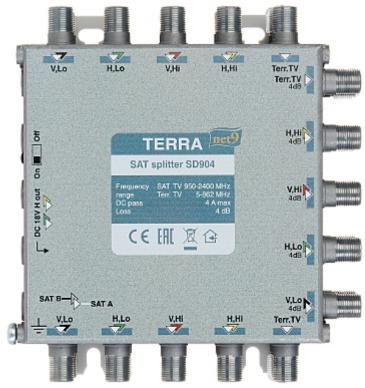

The SD-904 splitter is used in multiswitch systems to distribute a signal from multiswitch bus. Additionally, the splitter also distributes terrestrial TV signals. The splitter is equipped with DC-transition switch that in "ON" position passes DC voltage through "H" paths to both branches. In "OFF" position it runs voltage to one path only.

Code: SD-904 TV/SAT SPLITTER **SD-904** TERRA

| Number of outputs:         | 18 pcs                                                                              |
|----------------------------|-------------------------------------------------------------------------------------|
| Frequency range:           | • 950 2400 MHz - SAT,<br>• 5 862 MHz - RTV                                          |
| Connection loss:           | 4 dB - SAT, 4 dB - RTV                                                              |
| Isolation between outputs: | > 30 dB                                                                             |
| DC-transition:             | max. 2 A                                                                            |
| Main features:             | The die-cast metal body provides effective shielding and high mechanical resistance |
| Operation temp:            | -20 °C 50 °C                                                                        |
| Weight:                    | 0.75 kg                                                                             |
| Dimensions:                | 126 x 135 x 50 mm                                                                   |
| Manufacturer / Brand:      | TERRA                                                                               |
| Guarantee:                 | 2 years                                                                             |

### Top view:

Code: SD-904 TV/SAT SPLITTER **SD-904** TERRA

Mounting side view:

Code: SD-904 TV/SAT SPLITTER **SD-904** TERRA

PACKAGE

Code: SD-904 TV/SAT SPLITTER **SD-904** TERRA

Dimensions (L x W x H): 0x0x0 mm