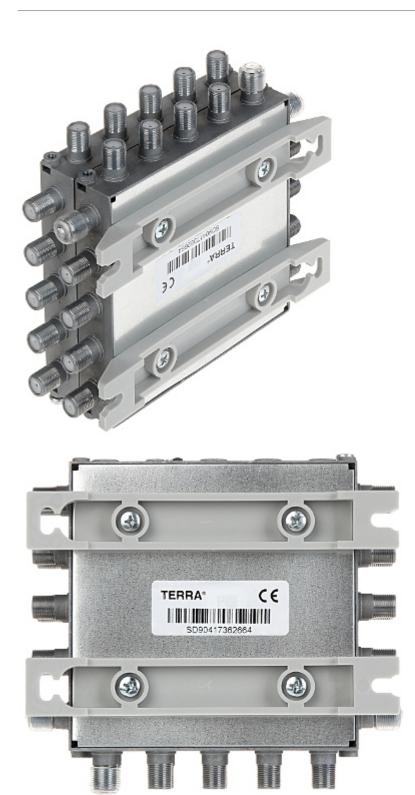

The SD-904 splitter is used in multiswitch systems to distribute a signal from multiswitch bus. Additionally, the splitter also distributes terrestrial TV signals. The splitter is equipped with DC-transition switch that in "ON" position passes DC voltage through "H" paths to both branches. In "OFF" position it runs voltage to one path only.

Code: SD-904 TV/SAT SPLITTER **SD-904** TERRA

| Number of outputs:         | 18 pcs                                                                              |
|----------------------------|-------------------------------------------------------------------------------------|
| Frequency range:           | • 950 2400 MHz - SAT,<br>• 5 862 MHz - RTV                                          |
| Connection loss:           | 4 dB - SAT, 4 dB - RTV                                                              |
| Isolation between outputs: | > 30 dB                                                                             |
| DC-transition:             | max. 2 A                                                                            |
| Main features:             | The die-cast metal body provides effective shielding and high mechanical resistance |
| Operation temp:            | -20 °C 50 °C                                                                        |
| Weight:                    | 0.75 kg                                                                             |
| Dimensions:                | 126 x 135 x 50 mm                                                                   |
| Manufacturer / Brand:      | TERRA                                                                               |
| Guarantee:                 | 2 years                                                                             |

### Top view:

Code: SD-904 TV/SAT SPLITTER **SD-904** TERRA

Mounting side view:

Code: SD-904 TV/SAT SPLITTER **SD-904** TERRA

PACKAGE

Code: SD-904 TV/SAT SPLITTER **SD-904** TERRA

Dimensions (L x W x H): 0x0x0 mm