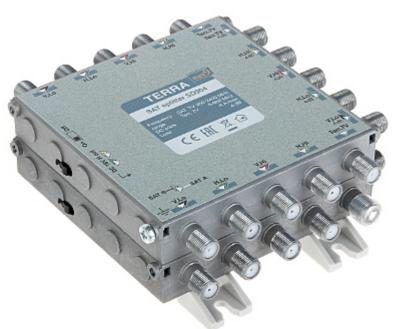

Code: SD-904 TV/SAT SPLITTER **SD-904** TERRA

Code: SD-904 TV/SAT SPLITTER **SD-904** TERRA

| Number of outputs:         | 18 pcs                                                                              |
|----------------------------|-------------------------------------------------------------------------------------|
| Frequency range:           | • 950 2400 MHz - SAT,<br>• 5 862 MHz - RTV                                          |
| Connection loss:           | 4 dB - SAT, 4 dB - RTV                                                              |
| Isolation between outputs: | > 30 dB                                                                             |
| DC-transition:             | max. 2 A                                                                            |
| Main features:             | The die-cast metal body provides effective shielding and high mechanical resistance |
| Operation temp:            | -20 °C 50 °C                                                                        |
| Weight:                    | 0.75 kg                                                                             |
| Dimensions:                | 126 x 135 x 50 mm                                                                   |
| Manufacturer / Brand:      | TERRA                                                                               |
| Guarantee:                 | 2 years                                                                             |