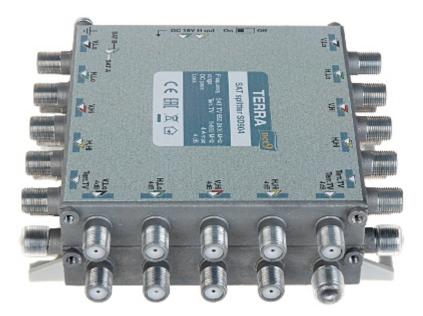

Code: SD-904 TV/SAT SPLITTER **SD-904** TERRA

| Number of outputs:         | 18 pcs                                                                              |
|----------------------------|-------------------------------------------------------------------------------------|
| Frequency range:           | • 950 2400 MHz - SAT,<br>• 5 862 MHz - RTV                                          |
| Connection loss:           | 4 dB - SAT, 4 dB - RTV                                                              |
| Isolation between outputs: | > 30 dB                                                                             |
| DC-transition:             | max. 2 A                                                                            |
| Main features:             | The die-cast metal body provides effective shielding and high mechanical resistance |
| Operation temp:            | -20 °C 50 °C                                                                        |
| Weight:                    | 0.75 kg                                                                             |
| Dimensions:                | 126 x 135 x 50 mm                                                                   |
| Manufacturer / Brand:      | TERRA                                                                               |
| Guarantee:                 | 2 years                                                                             |

### Top view:

Code: SD-904 TV/SAT SPLITTER **SD-904** TERRA

Mounting side view:

Code: SD-904 TV/SAT SPLITTER **SD-904** TERRA

PACKAGE

Code: SD-904 TV/SAT SPLITTER **SD-904** TERRA

Dimensions (L x W x H): 0x0x0 mm