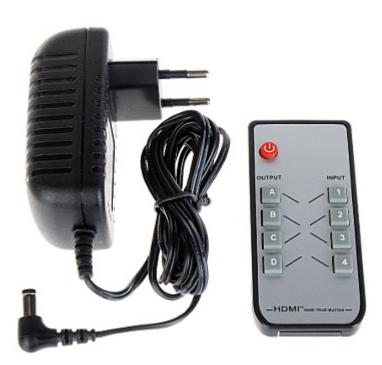

Allows to distribute HDMI signal from 4 inputs to any of 4 outputs. The signal from each input can be send in the same time to all 4 outputs or in the other way selected by the user. Remote controller included in the kit.

### Front panel:

In the kit:

DELTA-OPTI Monika Matysiak; https://shopdelta.it ITA; 20090 Pieve Emanuele MI; via Monte Grappa 7 e-mail: info@shopdelta.it; tel: +(39) 366 813 28 88

PACKAGE

Dimensions (L x W x H): 0x0x0 mm Gross Weight: 0 kg