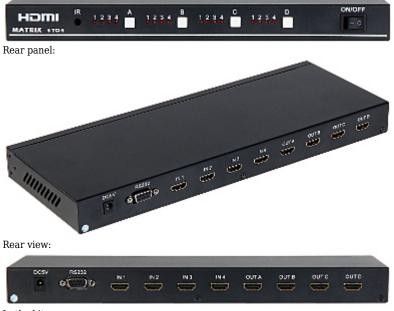

### Front panel:

In the kit:

DELTA-OPTI Monika Matysiak; https://shopdelta.it ITA; 20090 Pieve Emanuele MI; via Monte Grappa 7 e-mail: info@shopdelta.it; tel: +(39) 366 813 28 88

PACKAGE

Dimensions (L x W x H): 0x0x0 mm Gross Weight: 0 kg