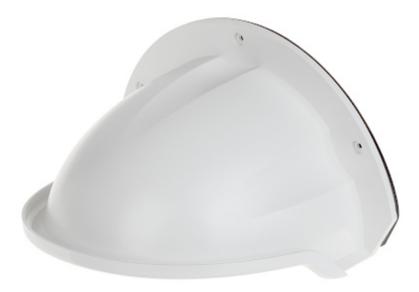

Rainproof housing for dome cameras.

| Material:   | Plastic            |
|-------------|--------------------|
| Color:      | White              |
| Weight:     | 0.22 kg            |
| Dimensions: | 265 x 190 x 152 mm |