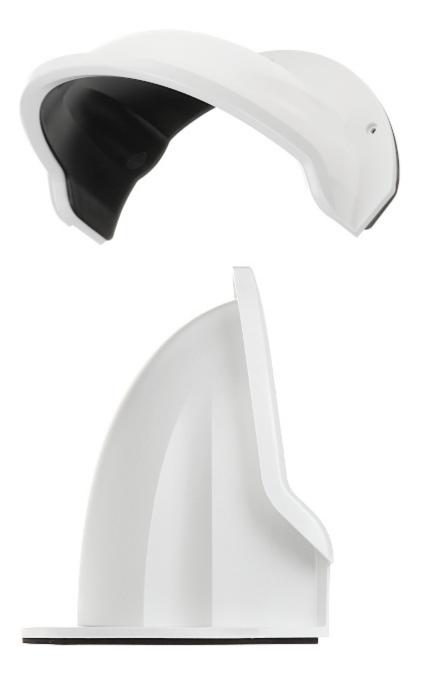

Rainproof housing for dome cameras.

| Material:   | Plastic            |
|-------------|--------------------|
| Color:      | White              |
| Weight:     | 0.22 kg            |
| Dimensions: | 265 x 190 x 152 mm |