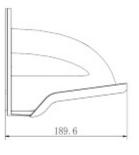

Rainproof housing for dome cameras.

| Material:   | Plastic            |
|-------------|--------------------|
| Color:      | White              |
| Weight:     | 0.22 kg            |
| Dimensions: | 265 x 190 x 152 mm |

## Dimensions:

PACKAGE

Dimensions (L x W x H): 0x0x0 mm

Gross Weight: 0 kg