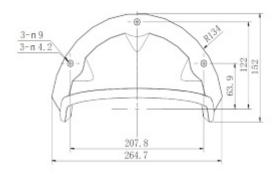

Rainproof housing for dome cameras.

| Material:   | Plastic            |
|-------------|--------------------|
| Color:      | White              |
| Weight:     | 0.22 kg            |
| Dimensions: | 265 x 190 x 152 mm |

## Dimensions:

PACKAGE

Dimensions (L x W x H): 0x0x0 mm

Gross Weight: 0 kg