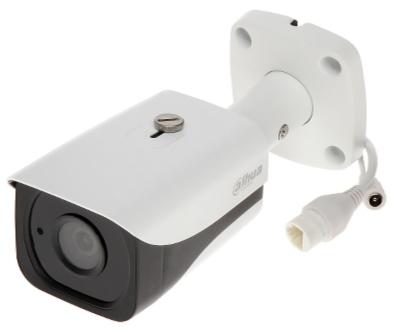

IP camera with efficient H.264/H.265/MJPEG image compression algorithm for clear and smooth video streaming at maximal resolution of 4.0 MPx. Included camera software enables management and integrated monitoring of many network cameras.

monitoring of many network cameras. The device is equipped with ePoE technology which enables transmission up to 800 m at a speed of 10 Mb/s or 300 m at a speed of 100 Mb/s via cat. 5e twisted-pair.

PoE powering possibility, compatible with the 802.3af standard makes the device more universal and easier to install.