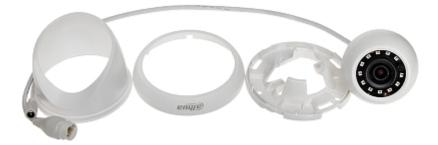

Camera is out from clamping ring:

Mounting side view:

In the kit:

Example captures of device interface:

| -                                       |                          | 000 |
|-----------------------------------------|--------------------------|-----|
| C C D S S S S S S S S S S S S S S S S S | Lagia X                  |     |
|                                         |                          |     |
|                                         |                          |     |
|                                         |                          |     |
|                                         |                          |     |
|                                         |                          |     |
|                                         |                          |     |
|                                         |                          |     |
|                                         |                          |     |
|                                         |                          |     |
|                                         |                          |     |
|                                         | (alhua [ (a)) —          |     |
|                                         | (contract (contract))    |     |
|                                         |                          |     |
|                                         | (beness: Mile)           |     |
|                                         |                          |     |
|                                         | 100400                   |     |
|                                         | Logis Carrol             |     |
|                                         | the second second second |     |
| _                                       |                          |     |
|                                         |                          |     |
|                                         |                          |     |
|                                         |                          |     |
|                                         |                          |     |
|                                         |                          |     |
|                                         |                          |     |
|                                         |                          |     |
|                                         |                          |     |
|                                         |                          |     |
|                                         |                          |     |