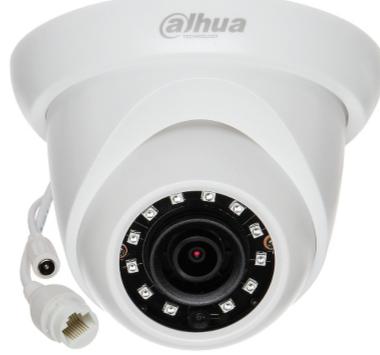

IP camera with efficient H.264 / H.265 image compression algorithm for clear and smooth video streaming at maximal resolution of 1080p. PoE powering possibility, compatible with the 802.3af standard makes the device more universal and easier to install

DELTA-OPTI Monika Matysiak; https://www.delta.poznan.pl POL; 60-713 Poznań; Graniczna 10 e-mail: delta-opti@delta.poznan.pl; tel: +(48) 61 864 69 60

| Network interface:             | 10/100 Base-T (RJ-45)                                                                                                                                                                                                                                                                                                |
|--------------------------------|----------------------------------------------------------------------------------------------------------------------------------------------------------------------------------------------------------------------------------------------------------------------------------------------------------------------|
| Network protocols:             | HTTP, HTTPS, IPv4/IPv6, TCP, ARP, RTSP, RTP, UDP, SMTP, FTP, DHCP, DNS, DDNS, PPPoE, QoS, UPnP, NTP, Bonjour, IEEE 802.1x, Multicast, ICMP, IGMP, SNMP                                                                                                                                                               |
| WEB Server:                    | Built-in                                                                                                                                                                                                                                                                                                             |
| Max. number of on-line users:  | 20                                                                                                                                                                                                                                                                                                                   |
| ONVIF:                         | 16.12                                                                                                                                                                                                                                                                                                                |
| Main features:                 | <ul> <li>Motozoom lens</li> <li>WDR - 120 dB - Wide Dynamic Range</li> <li>3D-DNR - Digital Noise Reduction</li> <li>ICR - Movable InfraRed filter</li> <li>BLC - Back Light Compensation</li> <li>HLC - High Light Compensation (spot)</li> <li>AGC - Automatic Gain Control</li> <li>Auto White Balance</li> </ul> |
| Mobile phones support:         | <ul> <li>Port no.: 37777 or access by a cloud (P2P)</li> <li>Android: Free application <u>DMSS</u>, Android: Free application <u>IMOU</u></li> <li>iOS (iPhone): Free application <u>DMSS</u>, iOS (iPhone): Free application <u>IMOU</u></li> </ul>                                                                 |
| Default IP address:            | 192.168.1.108                                                                                                                                                                                                                                                                                                        |
| Default admin user / password: | admin / admin                                                                                                                                                                                                                                                                                                        |
| Web browser access ports:      | 80, 37777                                                                                                                                                                                                                                                                                                            |
| PC client access ports:        | 37777                                                                                                                                                                                                                                                                                                                |
| Mobile client access ports:    | 37777                                                                                                                                                                                                                                                                                                                |
| Port ONVIF:                    | 80                                                                                                                                                                                                                                                                                                                   |
| RTSP URL:                      | rtsp://admin:hasło@192.168.1.108:554/cam/realmonitor?channel=1&subtype=0 -<br>Main stream<br>rtsp://admin:hasło@192.168.1.108:554/cam/realmonitor?channel=1&subtype=1 - Sub<br>stream                                                                                                                                |
| Color:                         | White                                                                                                                                                                                                                                                                                                                |
| Power supply:                  | • PoE (802.3af),<br>• 12 V DC / 420 mA                                                                                                                                                                                                                                                                               |
| Power consumption:             | < 5.4 W                                                                                                                                                                                                                                                                                                              |
| Housing:                       | Dome - Metal / Plastic                                                                                                                                                                                                                                                                                               |
| "Index of Protection":         | IP67                                                                                                                                                                                                                                                                                                                 |
| Operation temp:                | -30 °C 60 °C                                                                                                                                                                                                                                                                                                         |
| Dimensions:                    | Ø 108 x 84 mm                                                                                                                                                                                                                                                                                                        |
| Weight:                        | 0.264 kg                                                                                                                                                                                                                                                                                                             |
| Supported languages:           | English, Polish                                                                                                                                                                                                                                                                                                      |
| Manufacturer / Brand:          | DAHUA                                                                                                                                                                                                                                                                                                                |
| Guarantee:                     | 3 years                                                                                                                                                                                                                                                                                                              |