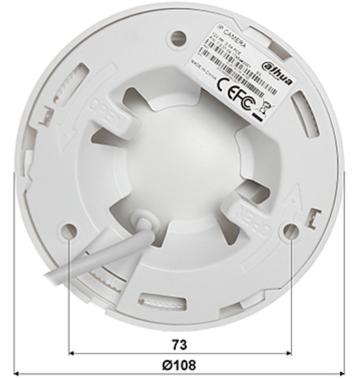

DELTA-OPTI Monika Matysiak; https://www.delta.poznan.pl POL; 60-713 Poznań; Graniczna 10 e-mail: delta-opti@delta.poznan.pl; tel: +(48) 61 864 69 60

| Network interface:             | 10/100 Base-T (RJ-45)                                                                                                                                                                                                                                                                                                |
|--------------------------------|----------------------------------------------------------------------------------------------------------------------------------------------------------------------------------------------------------------------------------------------------------------------------------------------------------------------|
| Network protocols:             | HTTP, HTTPS, IPv4/IPv6, TCP, ARP, RTSP, RTP, UDP, SMTP, FTP, DHCP, DNS, DDNS, PPPoE, QoS, UPnP, NTP, Bonjour, IEEE 802.1x, Multicast, ICMP, IGMP, SNMP                                                                                                                                                               |
| WEB Server:                    | Built-in                                                                                                                                                                                                                                                                                                             |
| Max. number of on-line users:  | 20                                                                                                                                                                                                                                                                                                                   |
| ONVIF:                         | 16.12                                                                                                                                                                                                                                                                                                                |
| Main features:                 | <ul> <li>Motozoom lens</li> <li>WDR - 120 dB - Wide Dynamic Range</li> <li>3D-DNR - Digital Noise Reduction</li> <li>ICR - Movable InfraRed filter</li> <li>BLC - Back Light Compensation</li> <li>HLC - High Light Compensation (spot)</li> <li>AGC - Automatic Gain Control</li> <li>Auto White Balance</li> </ul> |
| Mobile phones support:         | <ul> <li>Port no.: 37777 or access by a cloud (P2P)</li> <li>Android: Free application <u>DMSS</u>, Android: Free application <u>IMOU</u></li> <li>iOS (iPhone): Free application <u>DMSS</u>, iOS (iPhone): Free application <u>IMOU</u></li> </ul>                                                                 |
| Default IP address:            | 192.168.1.108                                                                                                                                                                                                                                                                                                        |
| Default admin user / password: | admin / admin                                                                                                                                                                                                                                                                                                        |
| Web browser access ports:      | 80, 37777                                                                                                                                                                                                                                                                                                            |
| PC client access ports:        | 37777                                                                                                                                                                                                                                                                                                                |
| Mobile client access ports:    | 37777                                                                                                                                                                                                                                                                                                                |
| Port ONVIF:                    | 80                                                                                                                                                                                                                                                                                                                   |
| RTSP URL:                      | rtsp://admin:hasło@192.168.1.108:554/cam/realmonitor?channel=1&subtype=0 -<br>Main stream<br>rtsp://admin:hasło@192.168.1.108:554/cam/realmonitor?channel=1&subtype=1 - Sub<br>stream                                                                                                                                |
| Color:                         | White                                                                                                                                                                                                                                                                                                                |
| Power supply:                  | • PoE (802.3af),<br>• 12 V DC / 420 mA                                                                                                                                                                                                                                                                               |
| Power consumption:             | < 5.4 W                                                                                                                                                                                                                                                                                                              |
| Housing:                       | Dome - Metal / Plastic                                                                                                                                                                                                                                                                                               |
| "Index of Protection":         | IP67                                                                                                                                                                                                                                                                                                                 |
| Operation temp:                | -30 °C 60 °C                                                                                                                                                                                                                                                                                                         |
| Dimensions:                    | Ø 108 x 84 mm                                                                                                                                                                                                                                                                                                        |
| Weight:                        | 0.264 kg                                                                                                                                                                                                                                                                                                             |
| Supported languages:           | English, Polish                                                                                                                                                                                                                                                                                                      |
| Manufacturer / Brand:          | DAHUA                                                                                                                                                                                                                                                                                                                |
| Guarantee:                     | 3 years                                                                                                                                                                                                                                                                                                              |