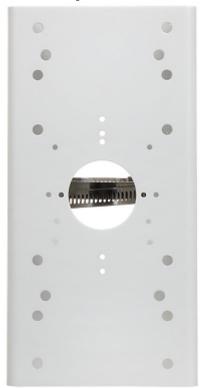

Mount designed to camera installation on a pole.

Code: DS-1275ZJ POLE MOUNT **DS-1275ZJ** Hikvision

| Suitable for cameras: | Hikvision         |
|-----------------------|-------------------|
| Pole diameters range: | Ø 67 Ø 127 mm     |
| Material:             | Aluminum          |
| Color:                | White             |
| Dimensions:           | 127 x 250 x 46 mm |
| Manufacturer / Brand: | Hikvision         |
| SAP Code:             | 302700378         |
| Guarantee:            | 3 years           |