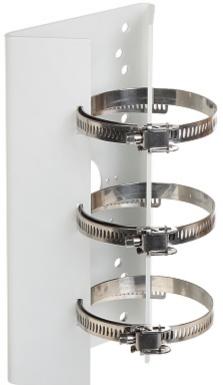

#### Camera mounting side view:

Mounting dimensions:

Code: DS-1275ZJ POLE MOUNT **DS-1275ZJ** Hikvision

Mounting side view:

Example of application:

Code: DS-1275ZJ POLE MOUNT **DS-1275ZJ** Hikvision

In the kit: