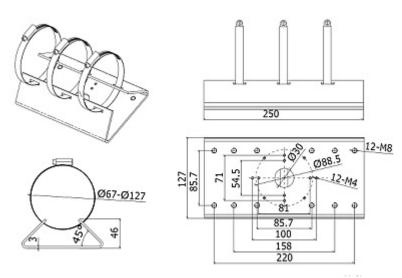

#### Camera mounting side view:

Mounting dimensions:

Code: DS-1275ZJ POLE MOUNT **DS-1275ZJ** Hikvision

Mounting side view:

Example of application:

Code: DS-1275ZJ POLE MOUNT **DS-1275ZJ** Hikvision

In the kit: