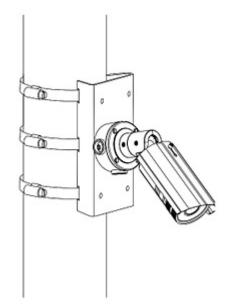

#### Camera mounting side view:

Mounting dimensions:

Code: DS-1275ZJ POLE MOUNT **DS-1275ZJ** Hikvision

Mounting side view:

Example of application:

Code: DS-1275ZJ POLE MOUNT **DS-1275ZJ** Hikvision

In the kit: