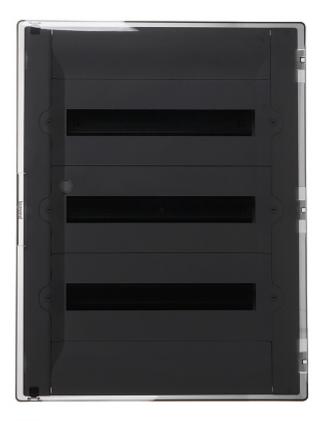

3-row 54-modular flush-mounting distribution electric cabinet.

Front view:

Code: LE-401758
FLUSH-MOUNTING DISTRIBUTION CABINET 54-MODULAR **LE-401758** Practibox<sup>3</sup> LEGRAND

Code: LE-401758
FLUSH-MOUNTING DISTRIBUTION CABINET 54-MODULAR **LE-401758** Practibox<sup>3</sup> LEGRAND