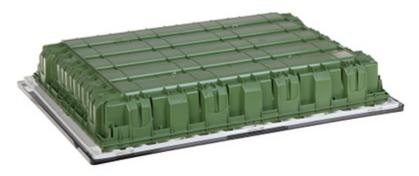

Front view:

Code: LE-401758
FLUSH-MOUNTING DISTRIBUTION CABINET 54-MODULAR **LE-401758** Practibox<sup>3</sup> LEGRAND

Code: LE-401758
FLUSH-MOUNTING DISTRIBUTION CABINET 54-MODULAR **LE-401758** Practibox<sup>3</sup> LEGRAND