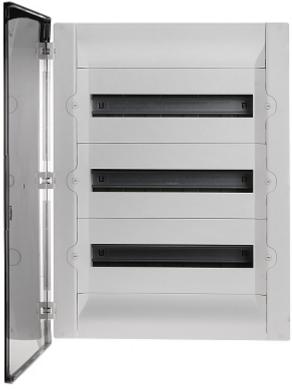

Front view:

Code: LE-401758
FLUSH-MOUNTING DISTRIBUTION CABINET 54-MODULAR **LE-401758** Practibox<sup>3</sup> LEGRAND

Code: LE-401758
FLUSH-MOUNTING DISTRIBUTION CABINET 54-MODULAR **LE-401758** Practibox<sup>3</sup> LEGRAND