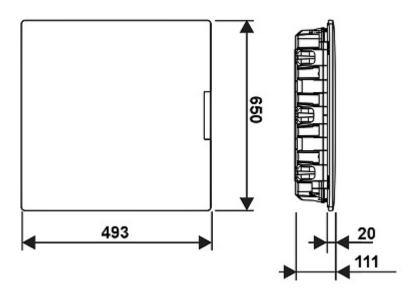

# Code: LE-401758 FLUSH-MOUNTING DISTRIBUTION CABINET 54-MODULAR **LE-401758** Practibox<sup>3</sup> LEGRAND

| Method of mounting:          | Flush-mounted                                                                                                                                                                                                      |
|------------------------------|--------------------------------------------------------------------------------------------------------------------------------------------------------------------------------------------------------------------|
| Number of mounted modules:   | 18 x 3 rows, 17.5 mm                                                                                                                                                                                               |
| Spacing between TH 35 rails: | 150 mm                                                                                                                                                                                                             |
| Transparent door:            | ~                                                                                                                                                                                                                  |
| Main features:               | Removable chassis with TH 35 rails Reversible door Removable faceplates for each row of cabinet Rated voltage: 400 V AC, 50 / 60 Hz Max. current: 125 A Short-circuit current: 10 kA Equipped with terminal blocks |
| Equipment:                   | • Terminal blocks:<br>1 x (1 x 25 mm <sup>2</sup> + 21 x 16 mm <sup>2</sup> )<br>3 x (8 x 16 mm <sup>2</sup> )                                                                                                     |
| Material:                    | Self-extinguishing                                                                                                                                                                                                 |
| Color:                       | White                                                                                                                                                                                                              |
| "Index of Protection":       | IP40                                                                                                                                                                                                               |
| IK rating:                   | IK07                                                                                                                                                                                                               |
| Compliance with standards:   | IEC/EN 60670-24, IEC/EN 62208, IEC/EN 61439-3                                                                                                                                                                      |
| Operation temp:              | -10 °C 60 °C                                                                                                                                                                                                       |
| Weight:                      | 4.36 kg                                                                                                                                                                                                            |
| Dimensions:                  | 493 x 650 x 111 mm,<br>436 x 606 x 91 mm - flush-mounting box                                                                                                                                                      |
| Manufacturer / Brand:        | LEGRAND                                                                                                                                                                                                            |
| Guarantee:                   | 2 years                                                                                                                                                                                                            |

Internal view of the housing:

User Manual

Code: LE-401758

FLUSH-MOUNTING DISTRIBUTION CABINET 54-MODULAR LE-401758 Practibox³ LEGRAND

Mounting side view:

Dimensions:

Code: LE-401758
FLUSH-MOUNTING DISTRIBUTION CABINET 54-MODULAR **LE-401758** Practibox<sup>3</sup> LEGRAND