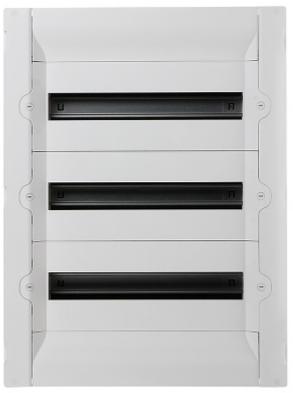

Front view:

Code: LE-401758
FLUSH-MOUNTING DISTRIBUTION CABINET 54-MODULAR **LE-401758** Practibox<sup>3</sup> LEGRAND

Code: LE-401758
FLUSH-MOUNTING DISTRIBUTION CABINET 54-MODULAR **LE-401758** Practibox<sup>3</sup> LEGRAND