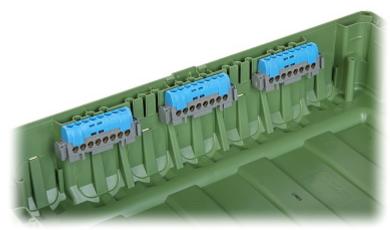

# Code: LE-401758 FLUSH-MOUNTING DISTRIBUTION CABINET 54-MODULAR **LE-401758** Practibox<sup>3</sup> LEGRAND

| Method of mounting:          | Flush-mounted                                                                                                                                                                                                      |
|------------------------------|--------------------------------------------------------------------------------------------------------------------------------------------------------------------------------------------------------------------|
| Number of mounted modules:   | 18 x 3 rows, 17.5 mm                                                                                                                                                                                               |
| Spacing between TH 35 rails: | 150 mm                                                                                                                                                                                                             |
| Transparent door:            | ~                                                                                                                                                                                                                  |
| Main features:               | Removable chassis with TH 35 rails Reversible door Removable faceplates for each row of cabinet Rated voltage: 400 V AC, 50 / 60 Hz Max. current: 125 A Short-circuit current: 10 kA Equipped with terminal blocks |
| Equipment:                   | • Terminal blocks:<br>1 x (1 x 25 mm <sup>2</sup> + 21 x 16 mm <sup>2</sup> )<br>3 x (8 x 16 mm <sup>2</sup> )                                                                                                     |
| Material:                    | Self-extinguishing                                                                                                                                                                                                 |
| Color:                       | White                                                                                                                                                                                                              |
| "Index of Protection":       | IP40                                                                                                                                                                                                               |
| IK rating:                   | IK07                                                                                                                                                                                                               |
| Compliance with standards:   | IEC/EN 60670-24, IEC/EN 62208, IEC/EN 61439-3                                                                                                                                                                      |
| Operation temp:              | -10 °C 60 °C                                                                                                                                                                                                       |
| Weight:                      | 4.36 kg                                                                                                                                                                                                            |
| Dimensions:                  | 493 x 650 x 111 mm,<br>436 x 606 x 91 mm - flush-mounting box                                                                                                                                                      |
| Manufacturer / Brand:        | LEGRAND                                                                                                                                                                                                            |
| Guarantee:                   | 2 years                                                                                                                                                                                                            |

Internal view of the housing:

User Manual

Code: LE-401758

FLUSH-MOUNTING DISTRIBUTION CABINET 54-MODULAR LE-401758 Practibox³ LEGRAND

Mounting side view:

Dimensions:

Code: LE-401758
FLUSH-MOUNTING DISTRIBUTION CABINET 54-MODULAR **LE-401758** Practibox<sup>3</sup> LEGRAND