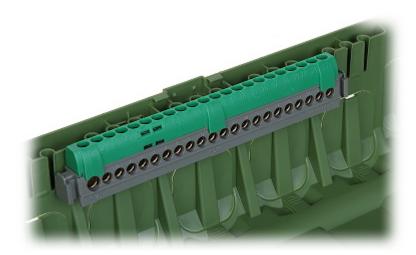

# Code: LE-401758 FLUSH-MOUNTING DISTRIBUTION CABINET 54-MODULAR **LE-401758** Practibox<sup>3</sup> LEGRAND

| Method of mounting:          | Flush-mounted                                                                                                                                                                                                      |
|------------------------------|--------------------------------------------------------------------------------------------------------------------------------------------------------------------------------------------------------------------|
| Number of mounted modules:   | 18 x 3 rows, 17.5 mm                                                                                                                                                                                               |
| Spacing between TH 35 rails: | 150 mm                                                                                                                                                                                                             |
| Transparent door:            | ~                                                                                                                                                                                                                  |
| Main features:               | Removable chassis with TH 35 rails Reversible door Removable faceplates for each row of cabinet Rated voltage: 400 V AC, 50 / 60 Hz Max. current: 125 A Short-circuit current: 10 kA Equipped with terminal blocks |
| Equipment:                   | • Terminal blocks:<br>1 x (1 x 25 mm <sup>2</sup> + 21 x 16 mm <sup>2</sup> )<br>3 x (8 x 16 mm <sup>2</sup> )                                                                                                     |
| Material:                    | Self-extinguishing                                                                                                                                                                                                 |
| Color:                       | White                                                                                                                                                                                                              |
| "Index of Protection":       | IP40                                                                                                                                                                                                               |
| IK rating:                   | IK07                                                                                                                                                                                                               |
| Compliance with standards:   | IEC/EN 60670-24, IEC/EN 62208, IEC/EN 61439-3                                                                                                                                                                      |
| Operation temp:              | -10 °C 60 °C                                                                                                                                                                                                       |
| Weight:                      | 4.36 kg                                                                                                                                                                                                            |
| Dimensions:                  | 493 x 650 x 111 mm,<br>436 x 606 x 91 mm - flush-mounting box                                                                                                                                                      |
| Manufacturer / Brand:        | LEGRAND                                                                                                                                                                                                            |
| Guarantee:                   | 2 years                                                                                                                                                                                                            |

Internal view of the housing:

User Manual

Code: LE-401758

FLUSH-MOUNTING DISTRIBUTION CABINET 54-MODULAR LE-401758 Practibox³ LEGRAND

Mounting side view:

Dimensions:

Code: LE-401758
FLUSH-MOUNTING DISTRIBUTION CABINET 54-MODULAR **LE-401758** Practibox<sup>3</sup> LEGRAND