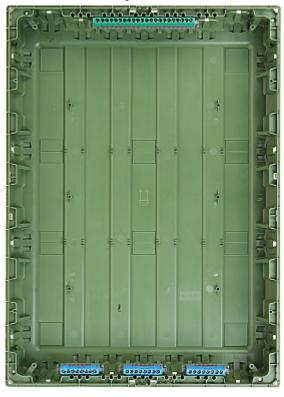

Internal view of the housing:

User Manual

Code: LE-401758

FLUSH-MOUNTING DISTRIBUTION CABINET 54-MODULAR LE-401758 Practibox³ LEGRAND

Mounting side view:

Dimensions:

Code: LE-401758
FLUSH-MOUNTING DISTRIBUTION CABINET 54-MODULAR **LE-401758** Practibox<sup>3</sup> LEGRAND