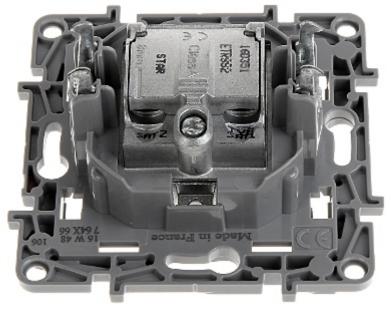

Code: LE-764566 FINAL SOCKET **LE-764566** R-TV + 2xSAT Niloe LEGRAND

The LE-764566 device combines the functions of a radio, television and satellite socket.

Code: LE-764566 FINAL SOCKET **LE-764566** R-TV + 2xSAT Niloe LEGRAND

| Mount:                 | Flush-mounted, Claw or screw mounting |
|------------------------|---------------------------------------|
| TV frequency range:    | 5 68 MHz<br>120 862 MHz               |
| Radio frequency range: | 87.5 108 MHz                          |
| SAT frequency range:   | 950 2400 MHz                          |
| TV tap attenuation:    | 1.5 dB                                |
| Radio tap attenuation: | 1.5 dB                                |
| SAT tap attenuation:   | 2.0 dB                                |
| Application:           | Niloe product series                  |
| Weight:                | 0.098 kg                              |
| Dimensions:            | 76 x 76 x 40 mm                       |
| Manufacturer / Brand:  | LEGRAND                               |
| Guarantee:             | 2 years                               |

#### Front view:

Code: LE-764566 FINAL SOCKET **LE-764566** R-TV + 2xSAT Niloe LEGRAND

Rear view:

Code: LE-764566 FINAL SOCKET **LE-764566** R-TV + 2xSAT Niloe LEGRAND

Code: LE-764566 FINAL SOCKET **LE-764566** R-TV + 2xSAT Niloe LEGRAND