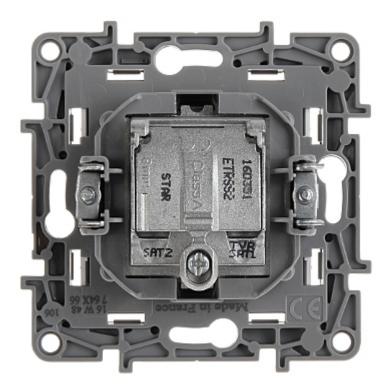

Code: LE-764566 FINAL SOCKET **LE-764566** R-TV + 2xSAT Niloe LEGRAND

The LE-764566 device combines the functions of a radio, television and satellite socket.

Code: LE-764566 FINAL SOCKET **LE-764566** R-TV + 2xSAT Niloe LEGRAND

| Mount:                 | Flush-mounted, Claw or screw mounting |
|------------------------|---------------------------------------|
| TV frequency range:    | 5 68 MHz<br>120 862 MHz               |
| Radio frequency range: | 87.5 108 MHz                          |
| SAT frequency range:   | 950 2400 MHz                          |
| TV tap attenuation:    | 1.5 dB                                |
| Radio tap attenuation: | 1.5 dB                                |
| SAT tap attenuation:   | 2.0 dB                                |
| Application:           | Niloe product series                  |
| Weight:                | 0.098 kg                              |
| Dimensions:            | 76 x 76 x 40 mm                       |
| Manufacturer / Brand:  | LEGRAND                               |
| Guarantee:             | 2 years                               |

#### Front view:

Code: LE-764566 FINAL SOCKET **LE-764566** R-TV + 2xSAT Niloe LEGRAND

Rear view:

Code: LE-764566 FINAL SOCKET **LE-764566** R-TV + 2xSAT Niloe LEGRAND

Code: LE-764566 FINAL SOCKET **LE-764566** R-TV + 2xSAT Niloe LEGRAND