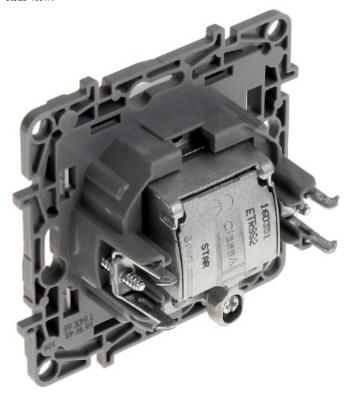

Code: LE-764566 FINAL SOCKET **LE-764566** R-TV + 2xSAT Niloe LEGRAND

The LE-764566 device combines the functions of a radio, television and satellite socket.

Code: LE-764566 FINAL SOCKET **LE-764566** R-TV + 2xSAT Niloe LEGRAND

| Mount:                 | Flush-mounted, Claw or screw mounting |
|------------------------|---------------------------------------|
| TV frequency range:    | 5 68 MHz<br>120 862 MHz               |
| Radio frequency range: | 87.5 108 MHz                          |
| SAT frequency range:   | 950 2400 MHz                          |
| TV tap attenuation:    | 1.5 dB                                |
| Radio tap attenuation: | 1.5 dB                                |
| SAT tap attenuation:   | 2.0 dB                                |
| Application:           | Niloe product series                  |
| Weight:                | 0.098 kg                              |
| Dimensions:            | 76 x 76 x 40 mm                       |
| Manufacturer / Brand:  | LEGRAND                               |
| Guarantee:             | 2 years                               |

#### Front view:

Code: LE-764566 FINAL SOCKET **LE-764566** R-TV + 2xSAT Niloe LEGRAND

Rear view:

Code: LE-764566 FINAL SOCKET **LE-764566** R-TV + 2xSAT Niloe LEGRAND

Code: LE-764566 FINAL SOCKET **LE-764566** R-TV + 2xSAT Niloe LEGRAND