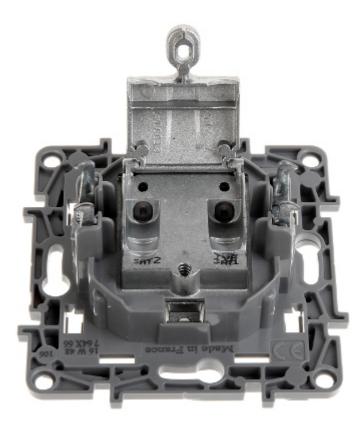

Code: LE-764566 FINAL SOCKET **LE-764566** R-TV + 2xSAT Niloe LEGRAND

The LE-764566 device combines the functions of a radio, television and satellite socket.

Code: LE-764566 FINAL SOCKET **LE-764566** R-TV + 2xSAT Niloe LEGRAND

| Mount:                 | Flush-mounted, Claw or screw mounting |
|------------------------|---------------------------------------|
| TV frequency range:    | 5 68 MHz<br>120 862 MHz               |
| Radio frequency range: | 87.5 108 MHz                          |
| SAT frequency range:   | 950 2400 MHz                          |
| TV tap attenuation:    | 1.5 dB                                |
| Radio tap attenuation: | 1.5 dB                                |
| SAT tap attenuation:   | 2.0 dB                                |
| Application:           | Niloe product series                  |
| Weight:                | 0.098 kg                              |
| Dimensions:            | 76 x 76 x 40 mm                       |
| Manufacturer / Brand:  | LEGRAND                               |
| Guarantee:             | 2 years                               |

#### Front view:

Code: LE-764566 FINAL SOCKET **LE-764566** R-TV + 2xSAT Niloe LEGRAND

Rear view:

Code: LE-764566 FINAL SOCKET **LE-764566** R-TV + 2xSAT Niloe LEGRAND

Code: LE-764566 FINAL SOCKET **LE-764566** R-TV + 2xSAT Niloe LEGRAND