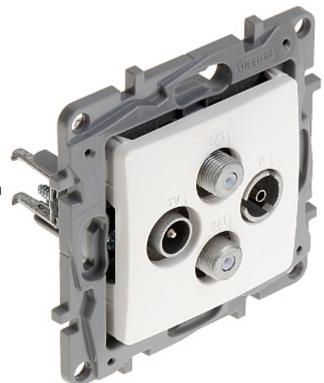

Code: LE-764566 FINAL SOCKET **LE-764566** R-TV + 2xSAT Niloe LEGRAND

The LE-764566 device combines the functions of a radio, television and satellite socket.

Code: LE-764566 FINAL SOCKET **LE-764566** R-TV + 2xSAT Niloe LEGRAND

| Mount:                 | Flush-mounted, Claw or screw mounting |
|------------------------|---------------------------------------|
| TV frequency range:    | 5 68 MHz<br>120 862 MHz               |
| Radio frequency range: | 87.5 108 MHz                          |
| SAT frequency range:   | 950 2400 MHz                          |
| TV tap attenuation:    | 1.5 dB                                |
| Radio tap attenuation: | 1.5 dB                                |
| SAT tap attenuation:   | 2.0 dB                                |
| Application:           | Niloe product series                  |
| Weight:                | 0.098 kg                              |
| Dimensions:            | 76 x 76 x 40 mm                       |
| Manufacturer / Brand:  | LEGRAND                               |
| Guarantee:             | 2 years                               |

#### Front view:

Code: LE-764566 FINAL SOCKET **LE-764566** R-TV + 2xSAT Niloe LEGRAND

Rear view:

Code: LE-764566 FINAL SOCKET **LE-764566** R-TV + 2xSAT Niloe LEGRAND

Code: LE-764566 FINAL SOCKET **LE-764566** R-TV + 2xSAT Niloe LEGRAND