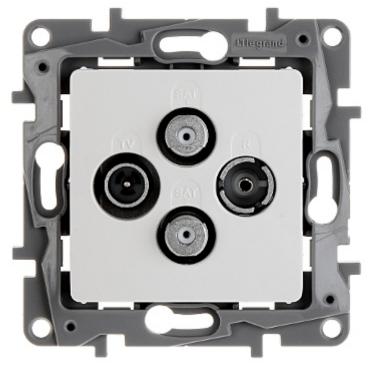

Code: LE-764566 FINAL SOCKET **LE-764566** R-TV + 2xSAT Niloe LEGRAND

The LE-764566 device combines the functions of a radio, television and satellite socket.

Code: LE-764566 FINAL SOCKET **LE-764566** R-TV + 2xSAT Niloe LEGRAND

| Mount:                 | Flush-mounted, Claw or screw mounting |
|------------------------|---------------------------------------|
| TV frequency range:    | 5 68 MHz<br>120 862 MHz               |
| Radio frequency range: | 87.5 108 MHz                          |
| SAT frequency range:   | 950 2400 MHz                          |
| TV tap attenuation:    | 1.5 dB                                |
| Radio tap attenuation: | 1.5 dB                                |
| SAT tap attenuation:   | 2.0 dB                                |
| Application:           | Niloe product series                  |
| Weight:                | 0.098 kg                              |
| Dimensions:            | 76 x 76 x 40 mm                       |
| Manufacturer / Brand:  | LEGRAND                               |
| Guarantee:             | 2 years                               |

#### Front view:

Code: LE-764566 FINAL SOCKET **LE-764566** R-TV + 2xSAT Niloe LEGRAND

Rear view:

Code: LE-764566 FINAL SOCKET **LE-764566** R-TV + 2xSAT Niloe LEGRAND

Code: LE-764566 FINAL SOCKET **LE-764566** R-TV + 2xSAT Niloe LEGRAND