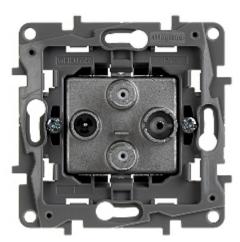

#### Front view:

Code: LE-764566 FINAL SOCKET **LE-764566** R-TV + 2xSAT Niloe LEGRAND

Rear view:

Code: LE-764566 FINAL SOCKET **LE-764566** R-TV + 2xSAT Niloe LEGRAND

Code: LE-764566 FINAL SOCKET **LE-764566** R-TV + 2xSAT Niloe LEGRAND