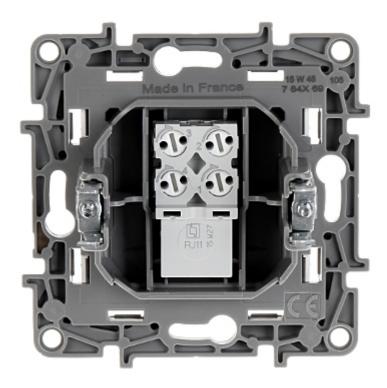

Code: LE-764569 FINAL SOCKET **LE-764569** RJ-11 Niloe LEGRAND

The device is structured cabling termination for telephone cables.

Code: LE-764569 FINAL SOCKET **LE-764569** RJ-11 Niloe LEGRAND

| Mount:                | Claw or screw mounting                                   |
|-----------------------|----------------------------------------------------------|
| Material:             | Plastic                                                  |
| Color:                | White                                                    |
| Application:          | RJ-11                                                    |
| Number of outputs:    | 1                                                        |
| Application:          | Niloe product series                                     |
| Main features:        | Quick and convenient mechanism for twisted-pair mounting |
| Weight:               | 0.036 kg                                                 |
| Dimensions:           | 76 x 76 x 38 mm                                          |
| Manufacturer / Brand: | LEGRAND                                                  |
| Guarantee:            | 2 years                                                  |