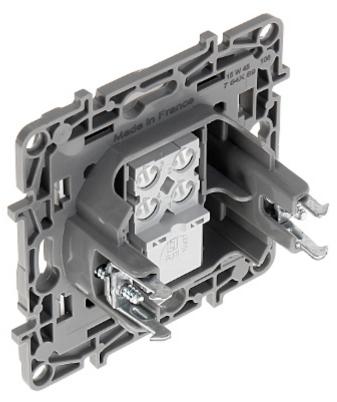

Code: LE-764569 FINAL SOCKET **LE-764569** RJ-11 Niloe LEGRAND

The device is structured cabling termination for telephone cables.

Code: LE-764569 FINAL SOCKET **LE-764569** RJ-11 Niloe LEGRAND

| Mount:                | Claw or screw mounting                                   |
|-----------------------|----------------------------------------------------------|
| Material:             | Plastic                                                  |
| Color:                | White                                                    |
| Application:          | RJ-11                                                    |
| Number of outputs:    | 1                                                        |
| Application:          | Niloe product series                                     |
| Main features:        | Quick and convenient mechanism for twisted-pair mounting |
| Weight:               | 0.036 kg                                                 |
| Dimensions:           | 76 x 76 x 38 mm                                          |
| Manufacturer / Brand: | LEGRAND                                                  |
| Guarantee:            | 2 years                                                  |