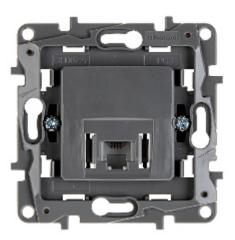

Code: LE-764569 FINAL SOCKET **LE-764569** RJ-11 Niloe LEGRAND

The device is structured cabling termination for telephone cables.

Code: LE-764569 FINAL SOCKET **LE-764569** RJ-11 Niloe LEGRAND

| Mount:                | Claw or screw mounting                                   |
|-----------------------|----------------------------------------------------------|
| Material:             | Plastic                                                  |
| Color:                | White                                                    |
| Application:          | RJ-11                                                    |
| Number of outputs:    | 1                                                        |
| Application:          | Niloe product series                                     |
| Main features:        | Quick and convenient mechanism for twisted-pair mounting |
| Weight:               | 0.036 kg                                                 |
| Dimensions:           | 76 x 76 x 38 mm                                          |
| Manufacturer / Brand: | LEGRAND                                                  |
| Guarantee:            | 2 years                                                  |