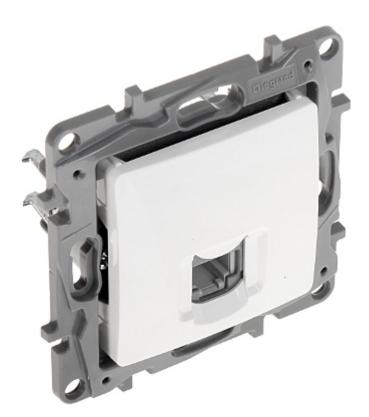

Code: LE-764569 FINAL SOCKET **LE-764569** RJ-11 Niloe LEGRAND

The device is structured cabling termination for telephone cables.

Code: LE-764569 FINAL SOCKET **LE-764569** RJ-11 Niloe LEGRAND

| Mount:                | Claw or screw mounting                                   |
|-----------------------|----------------------------------------------------------|
| Material:             | Plastic                                                  |
| Color:                | White                                                    |
| Application:          | RJ-11                                                    |
| Number of outputs:    | 1                                                        |
| Application:          | Niloe product series                                     |
| Main features:        | Quick and convenient mechanism for twisted-pair mounting |
| Weight:               | 0.036 kg                                                 |
| Dimensions:           | 76 x 76 x 38 mm                                          |
| Manufacturer / Brand: | LEGRAND                                                  |
| Guarantee:            | 2 years                                                  |