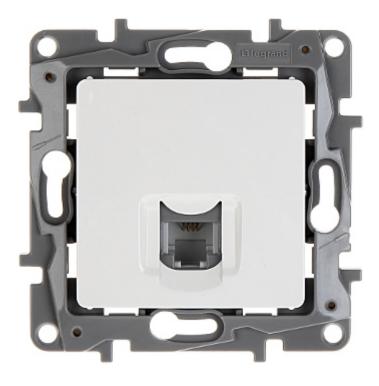

Code: LE-764569 FINAL SOCKET **LE-764569** RJ-11 Niloe LEGRAND

The device is structured cabling termination for telephone cables.

Code: LE-764569 FINAL SOCKET **LE-764569** RJ-11 Niloe LEGRAND

| Mount:                | Claw or screw mounting                                   |
|-----------------------|----------------------------------------------------------|
| Material:             | Plastic                                                  |
| Color:                | White                                                    |
| Application:          | RJ-11                                                    |
| Number of outputs:    | 1                                                        |
| Application:          | Niloe product series                                     |
| Main features:        | Quick and convenient mechanism for twisted-pair mounting |
| Weight:               | 0.036 kg                                                 |
| Dimensions:           | 76 x 76 x 38 mm                                          |
| Manufacturer / Brand: | LEGRAND                                                  |
| Guarantee:            | 2 years                                                  |