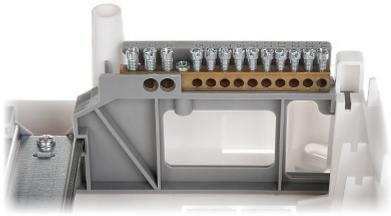

# Code: LE-607580 SURFACE-MOUNTING DISTRIBUTION CABINET 12-MODULAR **LE-607580** Nedbox RX LEGRAND

| Method of mounting:          | Surface-mounted                                                                                                                                                         |
|------------------------------|-------------------------------------------------------------------------------------------------------------------------------------------------------------------------|
| Number of mounted modules:   | 12 x 1 row, 17.5 mm                                                                                                                                                     |
| Spacing between TH 35 rails: | -                                                                                                                                                                       |
| Transparent door:            | -                                                                                                                                                                       |
| Main features:               | <ul> <li>Removable chassis with TH 35 rails</li> <li>Isolated shield mounting with screws</li> <li>Equipped with terminal blocks and modules blanking plates</li> </ul> |
| Equipment:                   | • Terminal blocks 2 x ( 1 x 25 mm $^2$ + 2 x 16 mm $^2$ + 10 x 10 mm $^2$ ) • Module blanking plates : 5 pcs                                                            |
| Material:                    | Self-extinguishing                                                                                                                                                      |
| Color:                       | White                                                                                                                                                                   |
| "Index of Protection":       | IP30                                                                                                                                                                    |
| IK rating:                   | IK07                                                                                                                                                                    |
| Safety class:                | Grade 2                                                                                                                                                                 |
| Compliance with standards:   | IEC/EN 62208, IEC/EN 61439-3                                                                                                                                            |
| Weight:                      | 0.926 kg                                                                                                                                                                |
| Dimensions:                  | 298 x 225 x 110 mm                                                                                                                                                      |
| Manufacturer / Brand:        | LEGRAND                                                                                                                                                                 |
| Guarantee:                   | 2 years                                                                                                                                                                 |