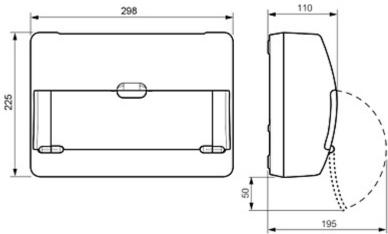

# Code: LE-607580 SURFACE-MOUNTING DISTRIBUTION CABINET 12-MODULAR **LE-607580** Nedbox RX LEGRAND

| Method of mounting:          | Surface-mounted                                                                                                                                                         |
|------------------------------|-------------------------------------------------------------------------------------------------------------------------------------------------------------------------|
| Number of mounted modules:   | 12 x 1 row, 17.5 mm                                                                                                                                                     |
| Spacing between TH 35 rails: | -                                                                                                                                                                       |
| Transparent door:            | -                                                                                                                                                                       |
| Main features:               | <ul> <li>Removable chassis with TH 35 rails</li> <li>Isolated shield mounting with screws</li> <li>Equipped with terminal blocks and modules blanking plates</li> </ul> |
| Equipment:                   | • Terminal blocks 2 x ( 1 x 25 mm $^2$ + 2 x 16 mm $^2$ + 10 x 10 mm $^2$ ) • Module blanking plates : 5 pcs                                                            |
| Material:                    | Self-extinguishing                                                                                                                                                      |
| Color:                       | White                                                                                                                                                                   |
| "Index of Protection":       | IP30                                                                                                                                                                    |
| IK rating:                   | IK07                                                                                                                                                                    |
| Safety class:                | Grade 2                                                                                                                                                                 |
| Compliance with standards:   | IEC/EN 62208, IEC/EN 61439-3                                                                                                                                            |
| Weight:                      | 0.926 kg                                                                                                                                                                |
| Dimensions:                  | 298 x 225 x 110 mm                                                                                                                                                      |
| Manufacturer / Brand:        | LEGRAND                                                                                                                                                                 |
| Guarantee:                   | 2 years                                                                                                                                                                 |

#### Dimensions:

In the kit:

Code: LE-607580 SURFACE-MOUNTING DISTRIBUTION CABINET 12-MODULAR **LE-607580** Nedbox RX LEGRAND

**PACKAGE** 

Dimensions (L x W x H): 0x0x0 mm

Gross Weight: 0 kg