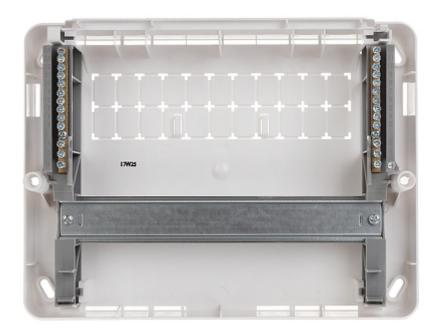

# Code: LE-607580 SURFACE-MOUNTING DISTRIBUTION CABINET 12-MODULAR **LE-607580** Nedbox RX LEGRAND

| Method of mounting:          | Surface-mounted                                                                                                                                                         |
|------------------------------|-------------------------------------------------------------------------------------------------------------------------------------------------------------------------|
| Number of mounted modules:   | 12 x 1 row, 17.5 mm                                                                                                                                                     |
| Spacing between TH 35 rails: | -                                                                                                                                                                       |
| Transparent door:            | -                                                                                                                                                                       |
| Main features:               | <ul> <li>Removable chassis with TH 35 rails</li> <li>Isolated shield mounting with screws</li> <li>Equipped with terminal blocks and modules blanking plates</li> </ul> |
| Equipment:                   | • Terminal blocks 2 x ( 1 x 25 mm $^2$ + 2 x 16 mm $^2$ + 10 x 10 mm $^2$ ) • Module blanking plates : 5 pcs                                                            |
| Material:                    | Self-extinguishing                                                                                                                                                      |
| Color:                       | White                                                                                                                                                                   |
| "Index of Protection":       | IP30                                                                                                                                                                    |
| IK rating:                   | IK07                                                                                                                                                                    |
| Safety class:                | Grade 2                                                                                                                                                                 |
| Compliance with standards:   | IEC/EN 62208, IEC/EN 61439-3                                                                                                                                            |
| Weight:                      | 0.926 kg                                                                                                                                                                |
| Dimensions:                  | 298 x 225 x 110 mm                                                                                                                                                      |
| Manufacturer / Brand:        | LEGRAND                                                                                                                                                                 |
| Guarantee:                   | 2 years                                                                                                                                                                 |

#### Front view:

Internal view of the housing:

Code: LE-607580
SURFACE-MOUNTING DISTRIBUTION CABINET 12-MODULAR **LE-607580** Nedbox RX LEGRAND

Mounting side view:

Code: LE-607580
SURFACE-MOUNTING DISTRIBUTION CABINET 12-MODULAR **LE-607580** Nedbox RX LEGRAND