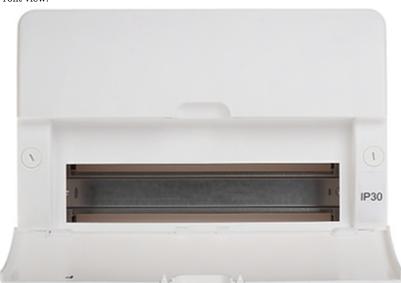

#### Front view:

Internal view of the housing:

Code: LE-607580
SURFACE-MOUNTING DISTRIBUTION CABINET 12-MODULAR **LE-607580** Nedbox RX LEGRAND

Mounting side view:

Code: LE-607580
SURFACE-MOUNTING DISTRIBUTION CABINET 12-MODULAR **LE-607580** Nedbox RX LEGRAND