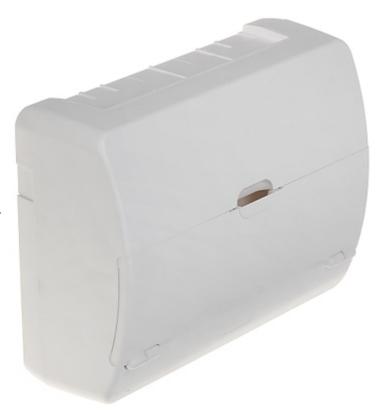

 $\hbox{1--row 12--modular surface-mounting distribution electric cabinet.}$ 

2024-05-24 LE-607580 1/5