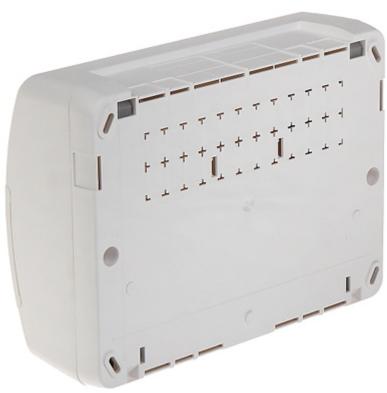

 $\hbox{1--row 12--modular surface-mounting distribution electric cabinet.}$ 

2024-05-24 LE-607580 1/5

#### Front view:

Internal view of the housing:

Code: LE-607580
SURFACE-MOUNTING DISTRIBUTION CABINET 12-MODULAR **LE-607580** Nedbox RX LEGRAND

Mounting side view:

Code: LE-607580
SURFACE-MOUNTING DISTRIBUTION CABINET 12-MODULAR **LE-607580** Nedbox RX LEGRAND