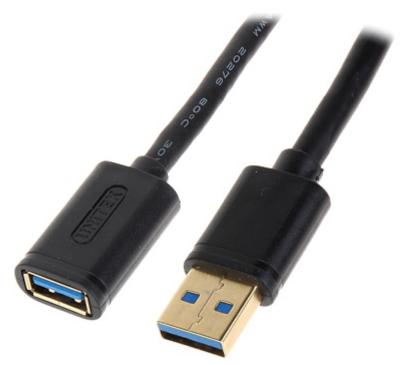

E USB3.0-WG/2.0M 2.0 m UNITEK

| Main features:        | <ul> <li>High noise immunity</li> <li>100% copper conductor</li> <li>Solid workmanship</li> <li>Very flexible</li> </ul> |
|-----------------------|--------------------------------------------------------------------------------------------------------------------------|
| Weight:               | 0.088 kg                                                                                                                 |
| Manufacturer / Brand: | UNITEK                                                                                                                   |
| Guarantee:            | 2 years                                                                                                                  |

### Cable connectors:



### PACKAGE

Dimensions (L x W x H): 0x0x0 mm Gross Weight: 0 kg



DELTA-OPTI Monika Matysiak; https://www.delta.poznan.pl POL; 60-713 Poznań; Graniczna 10 e-mail: delta-opti@delta.poznan.pl; tel: +(48) 61 864 69 60