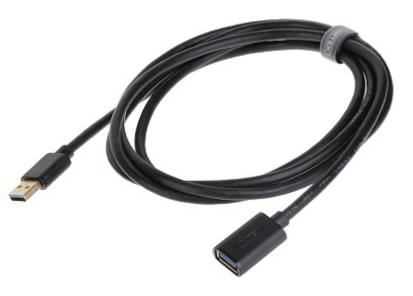

High quality multimedia cable for high speed data transfer.

| Cable:               | USB - A Plug / USB - A Socket |
|----------------------|-------------------------------|
| Length of the cable: | 2.0 m                         |
| USB standard:        | 3.0                           |

## User Manual Code: USB3.0-WG/2.0M CABLE USB3.0-WG/2.0M 2.0 m UNITEK

| Main features:        | <ul> <li>High noise immunity</li> <li>100% copper conductor</li> <li>Solid workmanship</li> <li>Very flexible</li> </ul> |
|-----------------------|--------------------------------------------------------------------------------------------------------------------------|
| Weight:               | 0.088 kg                                                                                                                 |
| Manufacturer / Brand: | UNITEK                                                                                                                   |
| Guarantee:            | 2 years                                                                                                                  |