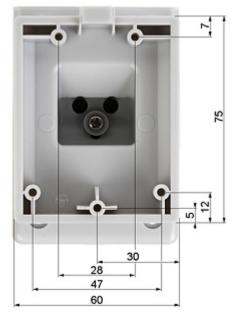

|
| Manufacturer's code:     | DS-PDB-EX-Wallbracket                                                                                                                                                                                         |
| Guarantee:               | 2 years                                                                                                                                                                                                       |

#### Wall mounting side view:



Side view:





# User Manual Code: XD-WALLBRACKET BRACKET FOR MOTION DETECTORS XD-WALLBRACKET



#### Dimensions:





# User Manual

# Code: XD-WALLBRACKET BRACKET FOR MOTION DETECTORS XD-WALLBRACKET



In the kit:



PACKAGE

Dimensions (L x W x H): 0x0x0 mm Gross Weight: 0 kg



DELTA-OPTI Monika Matysiak; https://www.delta.poznan.pl POL; 60-713 Poznań; Graniczna 10 e-mail: delta-opti@delta.poznan.pl; tel: +(48) 61 864 69 60