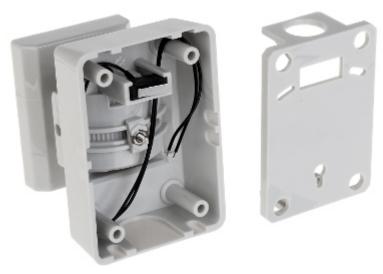

# Code: XD-WALLBRACKET BRACKET FOR MOTION DETECTORS XD-WALLBRACKET

In the kit:

PACKAGE

Dimensions (L x W x H): 0x0x0 mm Gross Weight: 0 kg

DELTA-OPTI Monika Matysiak; https://www.delta.poznan.pl POL; 60-713 Poznań; Graniczna 10 e-mail: delta-opti@delta.poznan.pl; tel: +(48) 61 864 69 60