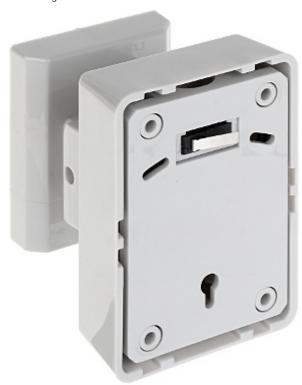

## Code: XD-WALLBRACKET BRACKET FOR MOTION DETECTORS XD-WALLBRACKET

| Application:             | For outdoor use, Designed for detectors: XD10TTAM, XD15TT                                                                                                                                                     |
|--------------------------|---------------------------------------------------------------------------------------------------------------------------------------------------------------------------------------------------------------|
| Swivel angle adjustment: | ± 45 °                                                                                                                                                                                                        |
| Tilt angle adjustment:   | - 10 ° 30 °                                                                                                                                                                                                   |
| Housing:                 | Plastic                                                                                                                                                                                                       |
| Main features:           | Tamper detection - removing from mounting surface     Aesthetic and solid construction     The bracket is made of polycarbonate, which provides high mechanical strength and resistance to weather conditions |
| Weight:                  | 0.15 kg                                                                                                                                                                                                       |
| Dimensions:              | 100 x 84 x 72 mm                                                                                                                                                                                              |
| Manufacturer / Brand:    | PYRONIX                                                                                                                                                                                                       |
| SAP Code:                | 361300068                                                                                                                                                                                                     |
| Manufacturer's code:     | DS-PDB-EX-Wallbracket                                                                                                                                                                                         |
| Guarantee:               | 2 years                                                                                                                                                                                                       |