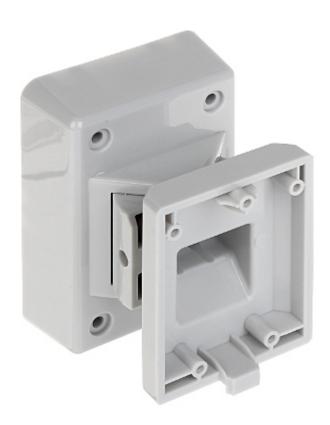

## Code: XD-WALLBRACKET BRACKET FOR MOTION DETECTORS XD-WALLBRACKET

| Application:             | For outdoor use, Designed for detectors: XD10TTAM, XD15TT                                                                                                                                                     |
|--------------------------|---------------------------------------------------------------------------------------------------------------------------------------------------------------------------------------------------------------|
| Swivel angle adjustment: | ± 45 °                                                                                                                                                                                                        |
| Tilt angle adjustment:   | - 10 ° 30 °                                                                                                                                                                                                   |
| Housing:                 | Plastic                                                                                                                                                                                                       |
| Main features:           | Tamper detection - removing from mounting surface     Aesthetic and solid construction     The bracket is made of polycarbonate, which provides high mechanical strength and resistance to weather conditions |
| Weight:                  | 0.15 kg                                                                                                                                                                                                       |
| Dimensions:              | 100 x 84 x 72 mm                                                                                                                                                                                              |
| Manufacturer / Brand:    | PYRONIX                                                                                                                                                                                                       |
| SAP Code:                | 361300068                                                                                                                                                                                                     |
| Manufacturer's code:     | DS-PDB-EX-Wallbracket                                                                                                                                                                                         |
| Guarantee:               | 2 years                                                                                                                                                                                                       |