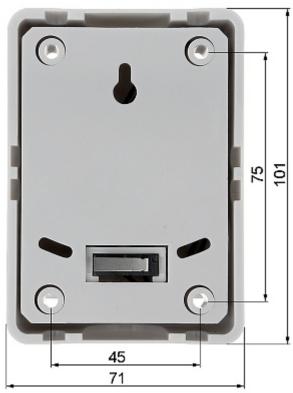

|
| Manufacturer's code:     | DS-PDB-EX-Wallbracket                                                                                                                                                                                         |
| Guarantee:               | 2 years                                                                                                                                                                                                       |

#### Wall mounting side view:



Side view:





# User Manual Code: XD-WALLBRACKET BRACKET FOR MOTION DETECTORS XD-WALLBRACKET



#### Dimensions:





# User Manual

# Code: XD-WALLBRACKET BRACKET FOR MOTION DETECTORS XD-WALLBRACKET



In the kit:



PACKAGE

Dimensions (L x W x H): 0x0x0 mm Gross Weight: 0 kg



DELTA-OPTI Monika Matysiak; https://www.delta.poznan.pl POL; 60-713 Poznań; Graniczna 10 e-mail: delta-opti@delta.poznan.pl; tel: +(48) 61 864 69 60