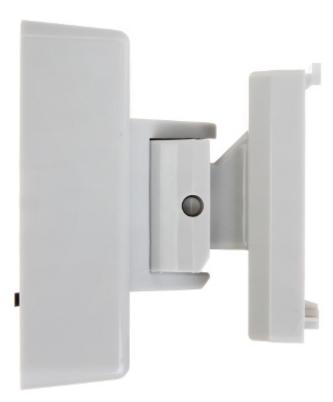

|
| Manufacturer's code:     | DS-PDB-EX-Wallbracket                                                                                                                                                                                         |
| Guarantee:               | 2 years                                                                                                                                                                                                       |

#### Wall mounting side view:



Side view:





# User Manual Code: XD-WALLBRACKET BRACKET FOR MOTION DETECTORS XD-WALLBRACKET



#### Dimensions:





# User Manual

# Code: XD-WALLBRACKET BRACKET FOR MOTION DETECTORS XD-WALLBRACKET



In the kit:



PACKAGE

Dimensions (L x W x H): 0x0x0 mm Gross Weight: 0 kg



DELTA-OPTI Monika Matysiak; https://www.delta.poznan.pl POL; 60-713 Poznań; Graniczna 10 e-mail: delta-opti@delta.poznan.pl; tel: +(48) 61 864 69 60