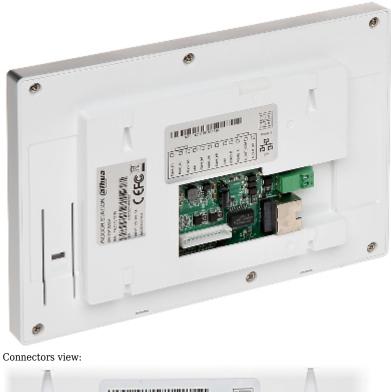

#### VIDEO DOORPHONE:

Rear view:

Connectors view:

Connectors description:

INDOOR PANEL:

Rear view: