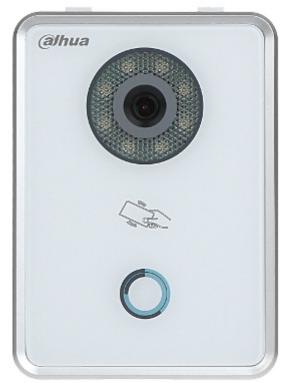

#### VIDEO DOORPHONE:

Rear view:

Connectors view:

Connectors description:

INDOOR PANEL:

Rear view: