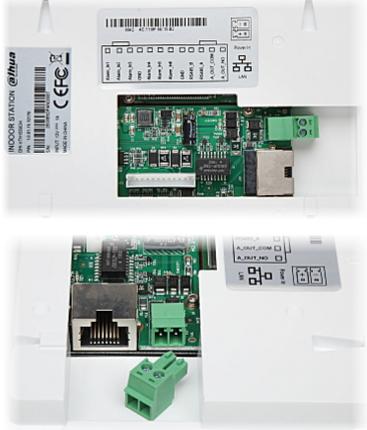

#### VIDEO DOORPHONE:

Rear view:

Connectors view:

Connectors description:

INDOOR PANEL:

Rear view: