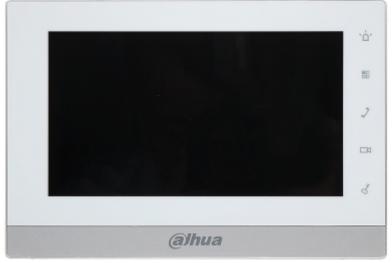

#### VIDEO DOORPHONE:

Rear view:

Connectors view:

Connectors description:

INDOOR PANEL:

Rear view: