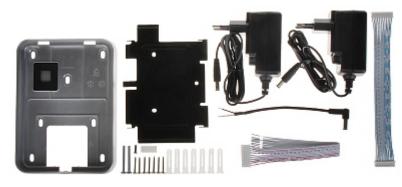

|

General information:





| Supported languages:  | English, Bulgarian, Czech, Finnish<br>, Polish, Slovenian, Slovak, Hungarian |
|-----------------------|------------------------------------------------------------------------------|
| Manufacturer / Brand: | DAHUA                                                                        |
| Guarantee:            | 3 years                                                                      |

#### VIDEO DOORPHONE:



Rear view:







Connectors view:



Connectors description:



INDOOR PANEL:







Rear view:















#### Examples of connection diagrams:



- 1. Detectors (smoke/gas/heat/PIR)
- 2. INDOOR PANEL
- 3. IP cameras
- 4. Video doorphone
- 5. DVR
- 6. Remote client
- 7. Router WiFi
- In the kit:



#### PACKAGE

Dimensions (L x W x H): 0x0x0 mm Gross Weight: 0 kg