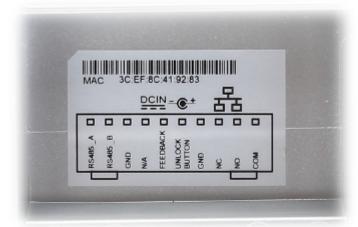

#### VIDEO DOORPHONE:

Rear view:

Connectors view:

Connectors description:

INDOOR PANEL:

Rear view: