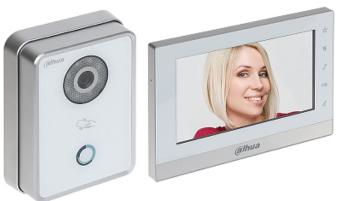

IP Video Doorphone Kit with 7-inch touch screen monitor, the ability of alarm integration and control of 2 locks, and also with remote intercom from mobile application. The device works with video doorphones, and other DAHUA panels. Video Doorphone is mounted in a surface housing. ATTENTION! The device does not support the Dahua analogue system.

| Sensor:                    | 1/4 ", 1.0 Mpx CMOS                                                                                                                                                                                                                                                                                                                                                                                                                                                                                                                                                                     |
|----------------------------|-----------------------------------------------------------------------------------------------------------------------------------------------------------------------------------------------------------------------------------------------------------------------------------------------------------------------------------------------------------------------------------------------------------------------------------------------------------------------------------------------------------------------------------------------------------------------------------------|
| Image compression method:  | H.264                                                                                                                                                                                                                                                                                                                                                                                                                                                                                                                                                                                   |
| LED illuminator:           | ¥                                                                                                                                                                                                                                                                                                                                                                                                                                                                                                                                                                                       |
| Compatibility:             | DAHUA                                                                                                                                                                                                                                                                                                                                                                                                                                                                                                                                                                                   |
| proximity reader built-in: | Access control cards - 13.56 MHz S50                                                                                                                                                                                                                                                                                                                                                                                                                                                                                                                                                    |
| UTP category:              | UTP cat. 5e                                                                                                                                                                                                                                                                                                                                                                                                                                                                                                                                                                             |
| Main features:             | <ul> <li>Doorbell button,</li> <li>Bidirectional communication,</li> <li>Microphone built-in,</li> <li>Speakers built-in,</li> <li>Tamper detection - removing from mounting surface</li> </ul>                                                                                                                                                                                                                                                                                                                                                                                         |
| Operation temp:            | -30 °C 60 °C                                                                                                                                                                                                                                                                                                                                                                                                                                                                                                                                                                            |
| Power supply:              | • 12 V DC / 830 mA,<br>• 24 V PoE - DAHUA                                                                                                                                                                                                                                                                                                                                                                                                                                                                                                                                               |
| Housing:                   | Plastic / Tempered glass, Waterproof                                                                                                                                                                                                                                                                                                                                                                                                                                                                                                                                                    |
| "Index of Protection":     | IP65                                                                                                                                                                                                                                                                                                                                                                                                                                                                                                                                                                                    |
| Color:                     | White                                                                                                                                                                                                                                                                                                                                                                                                                                                                                                                                                                                   |
| Weight:                    | 0.37 kg                                                                                                                                                                                                                                                                                                                                                                                                                                                                                                                                                                                 |
| Dimensions:                | 154 x 114 x 43 mm                                                                                                                                                                                                                                                                                                                                                                                                                                                                                                                                                                       |
| INDOOR PANEL:              |                                                                                                                                                                                                                                                                                                                                                                                                                                                                                                                                                                                         |
| Shield:                    | 7 " capacitive touch screen                                                                                                                                                                                                                                                                                                                                                                                                                                                                                                                                                             |
| Resolution:                | 800 x 480                                                                                                                                                                                                                                                                                                                                                                                                                                                                                                                                                                               |
| Internal memory:           | -                                                                                                                                                                                                                                                                                                                                                                                                                                                                                                                                                                                       |
| Main features:             | <ul> <li>Memory card slot,</li> <li>Microphone built-in,</li> <li>Speakers built-in,</li> <li>Bidirectional communication,</li> <li>Smooth adjustment of monitor parameters: image brightness, ring tone volume and conversation volume,</li> <li>Automatic recording short video message in case of no response to the doorbell button,</li> <li>Records a short video message if there is no response to the doorbell button,</li> <li>IP Dahua cameras support,</li> <li>The ability of direct communication between two or more panels,</li> <li>Admin password : 888888</li> </ul> |
| Controlling:               | One-touch action buttons + capacitive touch screen                                                                                                                                                                                                                                                                                                                                                                                                                                                                                                                                      |
| Alarm inputs:              | 6                                                                                                                                                                                                                                                                                                                                                                                                                                                                                                                                                                                       |
| Power supply:              | • 10 V 15 V DC / 450 mA,<br>• 24 V PoE - DAHUA                                                                                                                                                                                                                                                                                                                                                                                                                                                                                                                                          |
| Color:                     | White                                                                                                                                                                                                                                                                                                                                                                                                                                                                                                                                                                                   |
| Weight:                    | 0.526 kg                                                                                                                                                                                                                                                                                                                                                                                                                                                                                                                                                                                |
| Dimensions:                | 200 x 137 x 28 mm                                                                                                                                                                                                                                                                                                                                                                                                                                                                                                                                                                       |
| General information:       |                                                                                                                                                                                                                                                                                                                                                                                                                                                                                                                                                                                         |