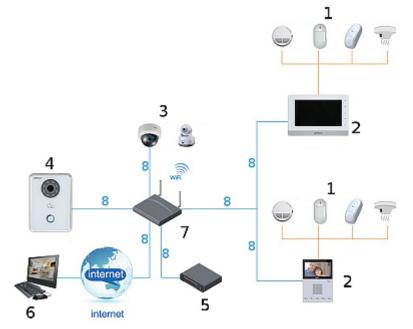

#### Examples of connection diagrams:

- 1. Detectors (smoke/gas/heat/PIR)
- 2. INDOOR PANEL
- 3. IP cameras
- 4. Video doorphone
- 5. DVR
- 6. Remote client
- 7. Router WiFi
- In the kit: