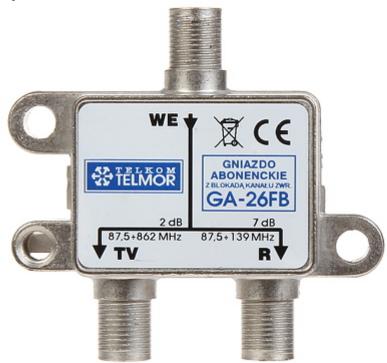

| Mount:              | Surface-mounted |
|---------------------|-----------------|
| TV frequency range: | 118 862 MHz     |

# User Manual

Code: GA-26FB FINAL SOCKET **GA-26FB** R-TV TELMOR

| Radio frequency range: | 87 138 MHz                                                                                                                                                                                                                                                    |
|------------------------|---------------------------------------------------------------------------------------------------------------------------------------------------------------------------------------------------------------------------------------------------------------|
| TV tap attenuation:    | 2.0 dB                                                                                                                                                                                                                                                        |
| Radio tap attenuation: | 7.0 dB                                                                                                                                                                                                                                                        |
| Main features:         | Built-in return channel filter - stops the propagation of the interfering signals produced by the consumer's (user's) equipment back into the CATV network, in the return channel specific frequency band Possibility to mount on the wall or inside the case |
| Weight:                | 0.054 kg                                                                                                                                                                                                                                                      |
| Dimensions:            | 58 x 55 x 18 mm                                                                                                                                                                                                                                               |
| Manufacturer / Brand:  | TELMOR                                                                                                                                                                                                                                                        |
| Guarantee:             | 2 years                                                                                                                                                                                                                                                       |

#### Top view:

Connectors: