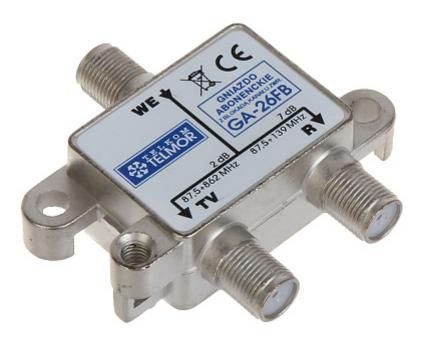

| Mount:              | Surface-mounted |
|---------------------|-----------------|
| TV frequency range: | 118 862 MHz     |

# User Manual

Code: GA-26FB FINAL SOCKET **GA-26FB** R-TV TELMOR

| Radio frequency range: | 87 138 MHz                                                                                                                                                                                                                                                    |
|------------------------|---------------------------------------------------------------------------------------------------------------------------------------------------------------------------------------------------------------------------------------------------------------|
| TV tap attenuation:    | 2.0 dB                                                                                                                                                                                                                                                        |
| Radio tap attenuation: | 7.0 dB                                                                                                                                                                                                                                                        |
| Main features:         | Built-in return channel filter - stops the propagation of the interfering signals produced by the consumer's (user's) equipment back into the CATV network, in the return channel specific frequency band Possibility to mount on the wall or inside the case |
| Weight:                | 0.054 kg                                                                                                                                                                                                                                                      |
| Dimensions:            | 58 x 55 x 18 mm                                                                                                                                                                                                                                               |
| Manufacturer / Brand:  | TELMOR                                                                                                                                                                                                                                                        |
| Guarantee:             | 2 years                                                                                                                                                                                                                                                       |

#### Top view:

Connectors: