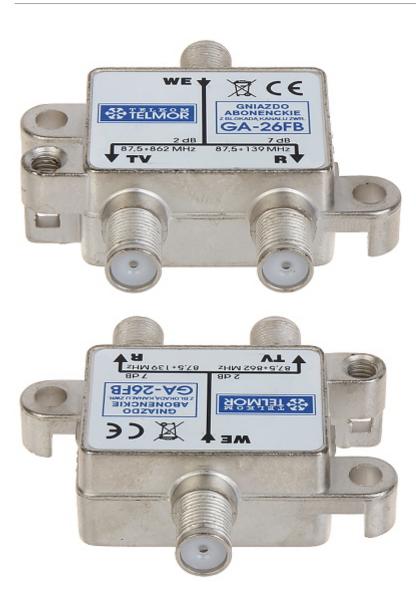

| Mount:              | Surface-mounted |
|---------------------|-----------------|
| TV frequency range: | 118 862 MHz     |

# User Manual

Code: GA-26FB FINAL SOCKET **GA-26FB** R-TV TELMOR

| Radio frequency range: | 87 138 MHz                                                                                                                                                                                                                                                    |
|------------------------|---------------------------------------------------------------------------------------------------------------------------------------------------------------------------------------------------------------------------------------------------------------|
| TV tap attenuation:    | 2.0 dB                                                                                                                                                                                                                                                        |
| Radio tap attenuation: | 7.0 dB                                                                                                                                                                                                                                                        |
| Main features:         | Built-in return channel filter - stops the propagation of the interfering signals produced by the consumer's (user's) equipment back into the CATV network, in the return channel specific frequency band Possibility to mount on the wall or inside the case |
| Weight:                | 0.054 kg                                                                                                                                                                                                                                                      |
| Dimensions:            | 58 x 55 x 18 mm                                                                                                                                                                                                                                               |
| Manufacturer / Brand:  | TELMOR                                                                                                                                                                                                                                                        |
| Guarantee:             | 2 years                                                                                                                                                                                                                                                       |

#### Top view:

Connectors: