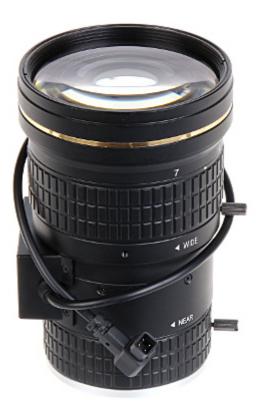

## User Manual Code: DH-PLZ20C0-L ZOOM LENS IR MEGA-PIXEL **DH-PLZ20C0-L** 4K UHD 7 ... 34 mm DC DAHUA

| Dedicated sensor:                             | 1/1.7 "        |
|-----------------------------------------------|----------------|
| Dedicated resolution:                         | 12 Mpx, 4K UHD |
| Lens mount:                                   | CS             |
| Focal length:                                 | 7 34 mm        |
| Iris:                                         | DC             |
| Brightness:                                   | 0.9 (F)        |
| Zoom:                                         | manual         |
| View angle for camera with 1/1.7 inch sensor: | 53.6 ° 16.7 °  |
| IR correction:                                | -              |
| Weight:                                       | 0.55 kg        |
| Dimensions:                                   | Ø 66 x 109 mm  |
| Manufacturer / Brand:                         | DAHUA          |
| Guarantee:                                    | 3 years        |