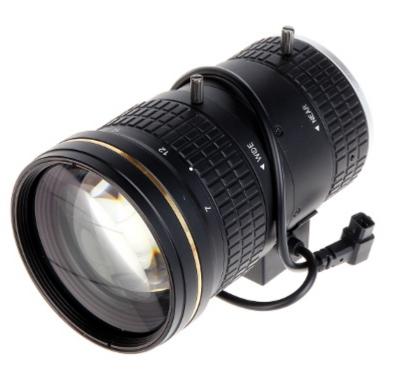

## User Manual Code: DH-PLZ20C0-L ZOOM LENS IR MEGA-PIXEL **DH-PLZ20C0-L** 4K UHD 7 ... 34 mm DC DAHUA

| Dedicated sensor:                             | 1/1.7 "        |
|-----------------------------------------------|----------------|
| Dedicated resolution:                         | 12 Mpx, 4K UHD |
| Lens mount:                                   | CS             |
| Focal length:                                 | 7 34 mm        |
| Iris:                                         | DC             |
| Brightness:                                   | 0.9 (F)        |
| Zoom:                                         | manual         |
| View angle for camera with 1/1.7 inch sensor: | 53.6 ° 16.7 °  |
| IR correction:                                | -              |
| Weight:                                       | 0.55 kg        |
| Dimensions:                                   | Ø 66 x 109 mm  |
| Manufacturer / Brand:                         | DAHUA          |
| Guarantee:                                    | 3 years        |