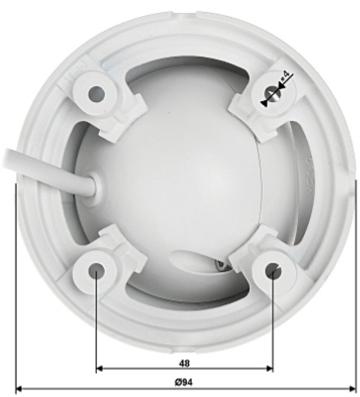

# Code: DH-IPC-HDW4421MP-036 IP CAMERA **DH-IPC-HDW4421MP-036** 0B - 4.0 Mpx 3.6 mm DAHUA

| Network interface:            | 10/100 Base-T (RJ-45)                                                                                                                                                                                                                                                                                                                                                  |
|-------------------------------|------------------------------------------------------------------------------------------------------------------------------------------------------------------------------------------------------------------------------------------------------------------------------------------------------------------------------------------------------------------------|
| Network protocols:            | HTTP, HTTPS, TCP, ARP, RTSP, RTP, UDP, SMTP, FTP, DHCP, DNS, DDNS, PPPoE, IPv4/IPv6, QoS, UPnP, NTP, Bonjour, IEEE 802.1x, Multicast, ICMP, IGMP, SNMP                                                                                                                                                                                                                 |
| WEB Server:                   | Built-in                                                                                                                                                                                                                                                                                                                                                               |
| Max. number of on-line users: | 20                                                                                                                                                                                                                                                                                                                                                                     |
| ONVIF:                        | 2.42                                                                                                                                                                                                                                                                                                                                                                   |
| Main features:                | 3D-DNR - Digital Noise Reduction     WDR - 120 dB - Wide Dynamic Range     BLC/HLC - Back Light / High Light Compensation     Possibility to change the resolution, quality and bit rate     Configurable Privacy Zones     Mirror - Mirror image     IVS analysis : crossing the line (tripwire), intrusion, scene changing, abandoned/missing object, face detection |
| Mobile phones support:        | Port no.: 37777 or access by a cloud (P2P)  • Android: Free application <u>DMSS</u> , Android: Free application <u>IMOU</u> • iOS (iPhone): Free application <u>DMSS</u> , iOS (iPhone): Free application <u>IMOU</u>                                                                                                                                                  |
| Color:                        | White                                                                                                                                                                                                                                                                                                                                                                  |
| Vandal-proof:                 | ✓                                                                                                                                                                                                                                                                                                                                                                      |
| Power supply:                 | • PoE (802.3af),<br>• 12 V DC / 370 mA                                                                                                                                                                                                                                                                                                                                 |
| Housing:                      | Dome, Metal                                                                                                                                                                                                                                                                                                                                                            |
| "Index of Protection":        | IP67                                                                                                                                                                                                                                                                                                                                                                   |
| Dimensions:                   | Ø 94 x 80 mm                                                                                                                                                                                                                                                                                                                                                           |
| Weight:                       | 0.30 kg                                                                                                                                                                                                                                                                                                                                                                |
| Supported languages:          | English                                                                                                                                                                                                                                                                                                                                                                |
| Manufacturer / Brand:         | DAHUA                                                                                                                                                                                                                                                                                                                                                                  |
| Guarantee:                    | 3 years                                                                                                                                                                                                                                                                                                                                                                |

Camera is out from clamping ring:

Mounting side view:

Code: DH-IPC-HDW4421MP-036
IP CAMERA **DH-IPC-HDW4421MP-036** 0B - 4.0 Mpx 3.6 mm DAHUA

In the kit:

Example captures of device interface:

See the ability of operation in imou cloud: