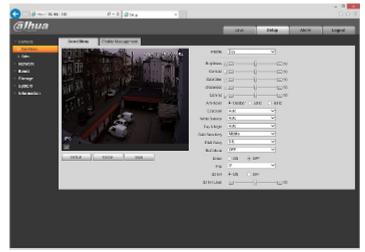

Camera is out from clamping ring:

Mounting side view:

Code: DH-IPC-HDW4421MP-036
IP CAMERA **DH-IPC-HDW4421MP-036** 0B - 4.0 Mpx 3.6 mm DAHUA

In the kit:

Example captures of device interface:

See the ability of operation in imou cloud: