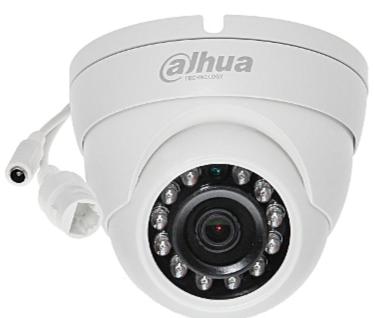

Code: DH-IPC-HDW4421MP-036

IP CAMERA **DH-IPC-HDW4421MP-036** 0B - 4.0 Mpx 3.6 mm DAHUA

Code: DH-IPC-HDW4421MP-036
IP CAMERA **DH-IPC-HDW4421MP-036** 0B - 4.0 Mpx 3.6 mm DAHUA

IP camera with efficient H.264 image compression algorithm for clear and smooth video streaming at maximal resolution of 2688 x 1520 (4.0 MPx). Included camera software enables management and integrated monitoring of many network cameras.