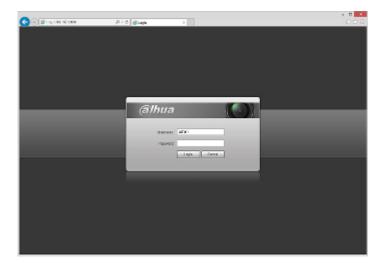

Camera is out from clamping ring:

Mounting side view:

Code: DH-IPC-HDW4421MP-036
IP CAMERA **DH-IPC-HDW4421MP-036** 0B - 4.0 Mpx 3.6 mm DAHUA

In the kit:

Example captures of device interface:

See the ability of operation in imou cloud: