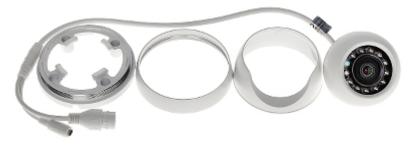

Camera is out from clamping ring:

Mounting side view:

Code: DH-IPC-HDW4421MP-036
IP CAMERA **DH-IPC-HDW4421MP-036** 0B - 4.0 Mpx 3.6 mm DAHUA

In the kit:

Example captures of device interface:

See the ability of operation in imou cloud: