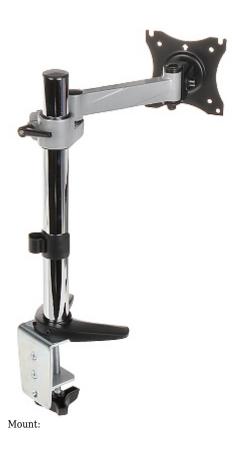

## User Manual Code: MC-717 MONITOR DESK MOUNT MC-717 MACLEAN

| Mounting standard:                   | VESA 100 x 100, 75 x 75 |
|--------------------------------------|-------------------------|
| Screen size range:                   | 13 " 27 "               |
| Bearing capacity:                    | 8 kg                    |
| Color:                               | Silver / Black          |
| Tilt adjustment:                     | -35 ° 35 °              |
| Horizontal rotation:                 | 180 °                   |
| Rotation in the plane of the screen: | 360 °                   |
| Weight:                              | 2.25 kg                 |
| Dimensions:                          | 117 x 246 x 468 mm      |
| Manufacturer / Brand:                | MACLEAN                 |
| Guarantee:                           | 2 years                 |