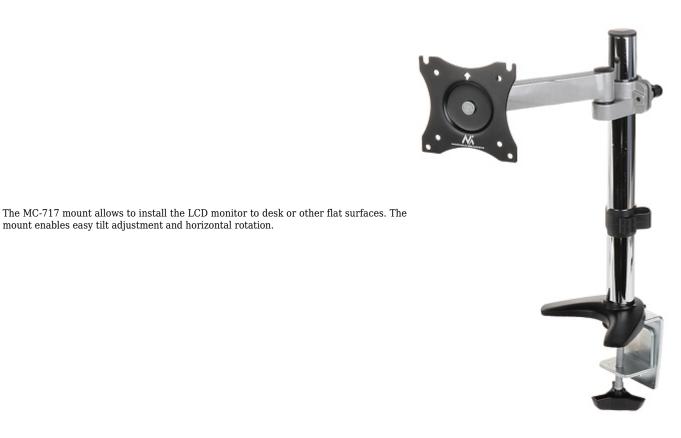

mount enables easy tilt adjustment and horizontal rotation.

The user manual must be kept because it may be required in the future. The device is to be used exclusively for purposes specified in this user manual.

## User Manual Code: MC-717 MONITOR DESK MOUNT MC-717 MACLEAN

| Mounting standard:                   | VESA 100 x 100, 75 x 75 |
|--------------------------------------|-------------------------|
| Screen size range:                   | 13 " 27 "               |
| Bearing capacity:                    | 8 kg                    |
| Color:                               | Silver / Black          |
| Tilt adjustment:                     | -35 ° 35 °              |
| Horizontal rotation:                 | 180 °                   |
| Rotation in the plane of the screen: | 360 °                   |
| Weight:                              | 2.25 kg                 |
| Dimensions:                          | 117 x 246 x 468 mm      |
| Manufacturer / Brand:                | MACLEAN                 |
| Guarantee:                           | 2 years                 |