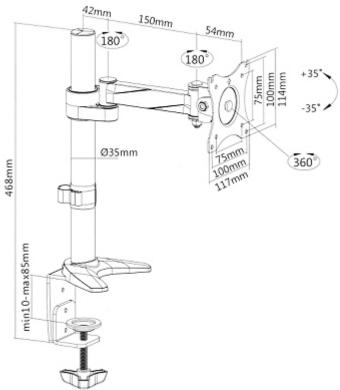

## User Manual Code: MC-717 MONITOR DESK MOUNT MC-717 MACLEAN

| Mounting standard:                   | VESA 100 x 100, 75 x 75 |
|--------------------------------------|-------------------------|
| Screen size range:                   | 13 " 27 "               |
| Bearing capacity:                    | 8 kg                    |
| Color:                               | Silver / Black          |
| Tilt adjustment:                     | -35 ° 35 °              |
| Horizontal rotation:                 | 180 °                   |
| Rotation in the plane of the screen: | 360 °                   |
| Weight:                              | 2.25 kg                 |
| Dimensions:                          | 117 x 246 x 468 mm      |
| Manufacturer / Brand:                | MACLEAN                 |
| Guarantee:                           | 2 years                 |

## Dimensions:

Example of application:

DELTA-OPTI Monika Matysiak; https://www.delta.poznan.pl POL; 60-713 Poznań; Graniczna 10 e-mail: delta-opti@delta.poznan.pl; tel: +(48) 61 864 69 60

2024-05-24

In the kit: