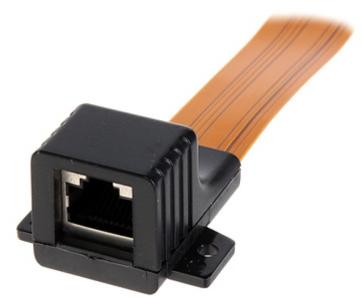

Window flat cable allowing to pass the cable via window frame without the necessity of drilling the holes.

DELTA-OPTI Monika Matysiak; https://www.delta.poznan.pl POL; 60-713 Poznań; Graniczna 10 e-mail: delta-opti@delta.poznan.pl; tel: +(48) 61 864 69 60

Cable connectors:

Example of application:

In the kit:

PACKAGE

| Dimensions (L x W x H): 0x0x0 mm | Gross Weight: 0 kg |
|----------------------------------|--------------------|
| · · · · · ·                      |                    |