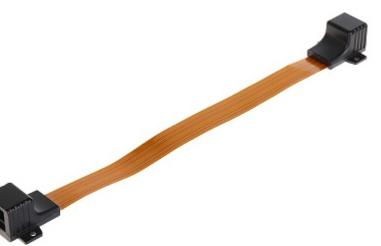

Window flat cable allowing to pass the cable via window frame without the necessity of drilling the holes.

DELTA-OPTI Monika Matysiak; https://www.delta.poznan.pl POL; 60-713 Poznań; Graniczna 10 e-mail: delta-opti@delta.poznan.pl; tel: +(48) 61 864 69 60

## User Manual Code: RJ45-GG/0.3-FL WINDOW FLAT CABLE **RJ45-GG/0.3-FL**

| Strip thickness: | 0.25 mm                                                  |
|------------------|----------------------------------------------------------|
| Main features:   | Ultra thin flat signal cable with a thickness of 0.25 mm |
| Weight:          | 0.024 kg                                                 |
| Guarantee:       | 2 years                                                  |