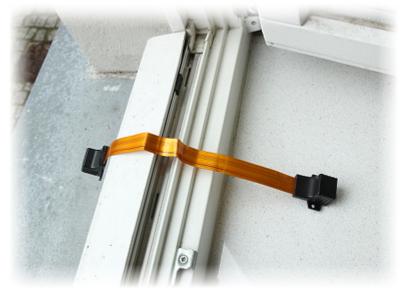

Window flat cable allowing to pass the cable via window frame without the necessity of drilling the holes.

DELTA-OPTI Monika Matysiak; https://www.delta.poznan.pl POL; 60-713 Poznań; Graniczna 10 e-mail: delta-opti@delta.poznan.pl; tel: +(48) 61 864 69 60

Cable connectors:

Example of application:

In the kit:

PACKAGE

| Dimensions (L x W x H): 0x0x0 mm | Gross Weight: 0 kg |
|----------------------------------|--------------------|
| · · · · · ·                      |                    |