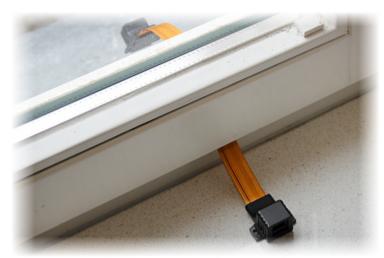

Window flat cable allowing to pass the cable via window frame without the necessity of drilling the holes.

DELTA-OPTI Monika Matysiak; https://www.delta.poznan.pl POL; 60-713 Poznań; Graniczna 10 e-mail: delta-opti@delta.poznan.pl; tel: +(48) 61 864 69 60

Cable connectors:

Example of application:

In the kit:

PACKAGE

| Dimensions (L x W x H): 0x0x0 mm | Gross Weight: 0 kg |
|----------------------------------|--------------------|
| · · · · · ·                      |                    |