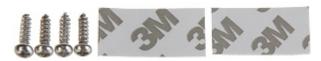

Cable connectors:

Example of application:

In the kit:

PACKAGE

| Dimensions (L x W x H): 0x0x0 mm | Gross Weight: 0 kg |
|----------------------------------|--------------------|
| · · · · · ·                      |                    |