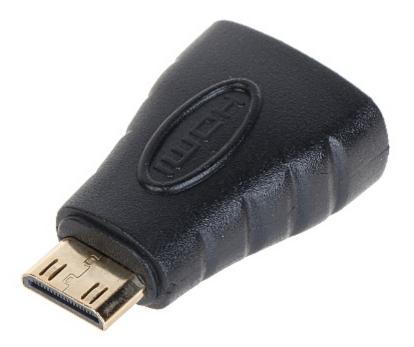

amage as well as the lack of access to the product when it is undergoing repair, which results in stoppage the loss of user's time or a break in business activity;
- 2. Improper results of operation of the product or products related with it;
- 3. It applies to losses and damages according to any legal category, including negligence and other losses, termination of a contract, expressed or implied guarantee and strict liability (even if the manufacturer or the supplier was notified about the possibility of occurrence of such damages).

#### Safety measures:

Particular attention at designing was directed to quality standards of the device where ensuring safety of operation is the most important factor.

The device must be secured against contact with caustic, staining and viscous fluids.



Connector type:

Adapter:
Plug - mini HDMI / Socket - HDMI





# User Manual

Code: HDMI-W-MINI/HDMI-G ADAPTER **HDMI-W-MINI/HDMI-G** 

| Material:      | Metal / PET                                           |
|----------------|-------------------------------------------------------|
| Main features: | Very easy and quick assembly     Corrosion resistance |
| Weight:        | 0.01 kg                                               |
| Dimensions:    | 35 x 23 x 14 mm                                       |
| Guarantee:     | 2 years                                               |





## User Manual

Code: HDMI-W-MINI/HDMI-G ADAPTER **HDMI-W-MINI/HDMI-G** 



PACKAGE

Dimensions (L x W x H): 0x0x0 mm

Gross Weight: 0 kg