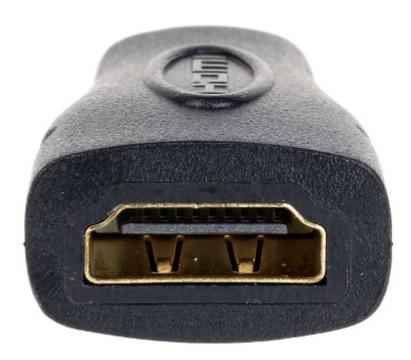

of operation is the most important factor.

The device must be secured against contact with caustic, staining and viscous fluids.



Connector type:

Adapter:
Plug - mini HDMI / Socket - HDMI





# User Manual

Code: HDMI-W-MINI/HDMI-G ADAPTER **HDMI-W-MINI/HDMI-G** 

| Material:      | Metal / PET                                           |
|----------------|-------------------------------------------------------|
| Main features: | Very easy and quick assembly     Corrosion resistance |
| Weight:        | 0.01 kg                                               |
| Dimensions:    | 35 x 23 x 14 mm                                       |
| Guarantee:     | 2 years                                               |





## User Manual

Code: HDMI-W-MINI/HDMI-G ADAPTER **HDMI-W-MINI/HDMI-G** 



PACKAGE

Dimensions (L x W x H): 0x0x0 mm

Gross Weight: 0 kg