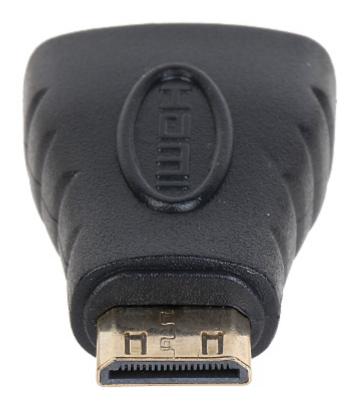

esigning was directed to quality standards of the device where ensuring safety of operation is the most important factor.

The device must be secured against contact with caustic, staining and viscous fluids.



Connector type:

Adapter:
Plug - mini HDMI / Socket - HDMI





# User Manual

Code: HDMI-W-MINI/HDMI-G ADAPTER **HDMI-W-MINI/HDMI-G** 

| Material:      | Metal / PET                                           |
|----------------|-------------------------------------------------------|
| Main features: | Very easy and quick assembly     Corrosion resistance |
| Weight:        | 0.01 kg                                               |
| Dimensions:    | 35 x 23 x 14 mm                                       |
| Guarantee:     | 2 years                                               |





## User Manual

Code: HDMI-W-MINI/HDMI-G ADAPTER **HDMI-W-MINI/HDMI-G** 



PACKAGE

Dimensions (L x W x H): 0x0x0 mm

Gross Weight: 0 kg