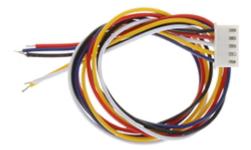

Device connectors:

Side view:

Remote control:

DELTA-OPTI Monika Matysiak; https://www.delta.poznan.pl POL; 60-713 Poznań; Graniczna 10 e-mail: delta-opti@delta.poznan.pl; tel: +(48) 61 864 69 60

2024-05-24

OR-GB-426

Connectors description:

- 1. STATUS LED
- 2. Blue
- 3. Yellow 4. White
- 5. Programming key
- 6. Black 7. Red
- In the kit:

DELTA-OPTI Monika Matysiak; https://www.delta.poznan.pl POL; 60-713 Poznań; Graniczna 10 e-mail: delta-opti@delta.poznan.pl; tel: +(48) 61 864 69 60