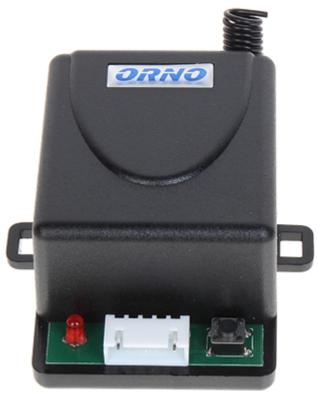

Device connectors:

Side view:

Remote control:

DELTA-OPTI Monika Matysiak; https://www.delta.poznan.pl POL; 60-713 Poznań; Graniczna 10 e-mail: delta-opti@delta.poznan.pl; tel: +(48) 61 864 69 60

2024-05-24

OR-GB-426

Connectors description:

- 1. STATUS LED
- 2. Blue
- 3. Yellow 4. White
- 5. Programming key
- 6. Black 7. Red
- In the kit:

DELTA-OPTI Monika Matysiak; https://www.delta.poznan.pl POL; 60-713 Poznań; Graniczna 10 e-mail: delta-opti@delta.poznan.pl; tel: +(48) 61 864 69 60