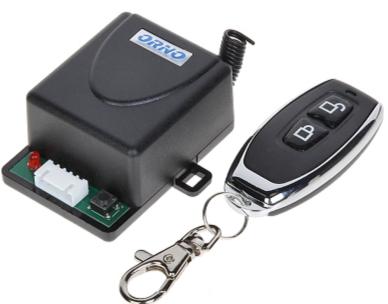

The device is designed for wireless control of electrical devices such as locks, gates, lighting etc.

Thanks to radio communications, the OR-GB-426 works in the open area up to 50 m, working with max. 30 remote controllers. Depending on the settings, the product can operate in 3 modes.

Device connectors:

Side view:

Remote control:

DELTA-OPTI Monika Matysiak; https://www.delta.poznan.pl POL; 60-713 Poznań; Graniczna 10 e-mail: delta-opti@delta.poznan.pl; tel: +(48) 61 864 69 60

2024-05-24

OR-GB-426

Connectors description:

- 1. STATUS LED
- 2. Blue
- 3. Yellow 4. White
- 5. Programming key
- 6. Black 7. Red
- In the kit:

DELTA-OPTI Monika Matysiak; https://www.delta.poznan.pl POL; 60-713 Poznań; Graniczna 10 e-mail: delta-opti@delta.poznan.pl; tel: +(48) 61 864 69 60