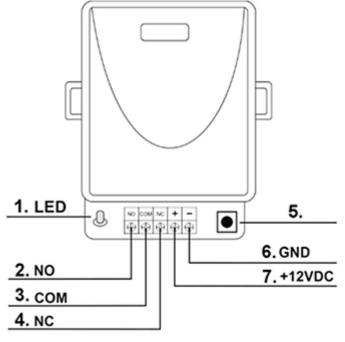

Device connectors:

Side view:

Remote control:

DELTA-OPTI Monika Matysiak; https://www.delta.poznan.pl POL; 60-713 Poznań; Graniczna 10 e-mail: delta-opti@delta.poznan.pl; tel: +(48) 61 864 69 60

2024-05-24

OR-GB-426

Connectors description:

- 1. STATUS LED
- 2. Blue
- 3. Yellow 4. White
- 5. Programming key
- 6. Black 7. Red
- In the kit:

DELTA-OPTI Monika Matysiak; https://www.delta.poznan.pl POL; 60-713 Poznań; Graniczna 10 e-mail: delta-opti@delta.poznan.pl; tel: +(48) 61 864 69 60