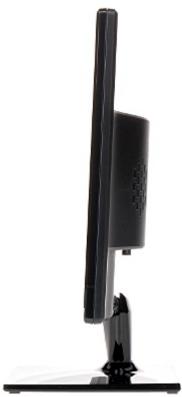

Side view:

Code: DHI-LM18-L100
DAHUA MONITOR HDMI, VGA, CVBS, AUDIO **DHI-LM18-L100** 18.5 "

OSD menu control keys:

Rear view:

Code: DHI-LM18-L100
DAHUA MONITOR HDMI, VGA, CVBS, AUDIO **DHI-LM18-L100** 18.5 "