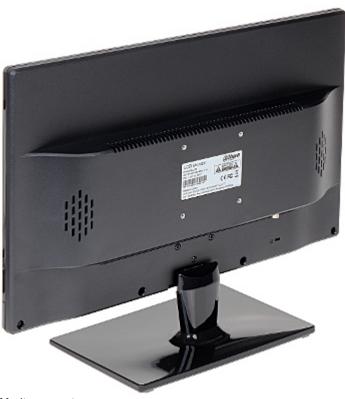

Side view:

Code: DHI-LM18-L100
DAHUA MONITOR HDMI, VGA, CVBS, AUDIO **DHI-LM18-L100** 18.5 "

OSD menu control keys:

Rear view:

Code: DHI-LM18-L100
DAHUA MONITOR HDMI, VGA, CVBS, AUDIO **DHI-LM18-L100** 18.5 "