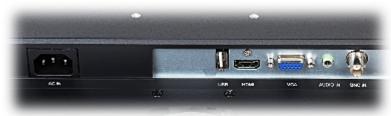

|
| Power consumption:         | ≤ 20 W (typical)<br>≤ 0.5 W (in standby mode)                         |
| Weight:                    | 2.92 kg                                                               |
| Dimensions:                | • 442 x 345 x 163 mm (with stand)<br>• 442 x 276 x 52 (without stand) |
| Manufacturer / Brand:      | DAHUA                                                                 |
| Guarantee:                 | 3 years                                                               |



Side view:



Code: DHI-LM18-L100
DAHUA MONITOR HDMI, VGA, CVBS, AUDIO **DHI-LM18-L100** 18.5 "



OSD menu control keys:



Rear view:



Code: DHI-LM18-L100
DAHUA MONITOR HDMI, VGA, CVBS, AUDIO **DHI-LM18-L100** 18.5 "



#### Monitor connectors:



## In the kit:





### PACKAGE

Dimensions (L x W x H): 0x0x0 mm Gross Weight: 0 kg





Code: DHI-LM18-L100
DAHUA MONITOR HDMI, VGA, CVBS, AUDIO **DHI-LM18-L100** 18.5 "