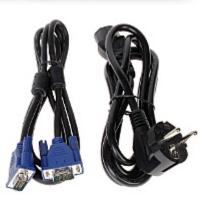

|
| Power consumption:         | ≤ 20 W (typical)<br>≤ 0.5 W (in standby mode)                         |
| Weight:                    | 2.92 kg                                                               |
| Dimensions:                | • 442 x 345 x 163 mm (with stand)<br>• 442 x 276 x 52 (without stand) |
| Manufacturer / Brand:      | DAHUA                                                                 |
| Guarantee:                 | 3 years                                                               |



Side view:



Code: DHI-LM18-L100
DAHUA MONITOR HDMI, VGA, CVBS, AUDIO **DHI-LM18-L100** 18.5 "



OSD menu control keys:



Rear view:



Code: DHI-LM18-L100
DAHUA MONITOR HDMI, VGA, CVBS, AUDIO **DHI-LM18-L100** 18.5 "



#### Monitor connectors:



## In the kit:





### PACKAGE

Dimensions (L x W x H): 0x0x0 mm Gross Weight: 0 kg





Code: DHI-LM18-L100
DAHUA MONITOR HDMI, VGA, CVBS, AUDIO **DHI-LM18-L100** 18.5 "