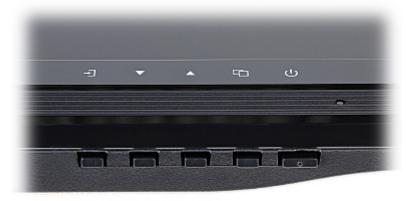

Side view:

Code: DHI-LM18-L100
DAHUA MONITOR HDMI, VGA, CVBS, AUDIO **DHI-LM18-L100** 18.5 "

OSD menu control keys:

Rear view:

Code: DHI-LM18-L100
DAHUA MONITOR HDMI, VGA, CVBS, AUDIO **DHI-LM18-L100** 18.5 "