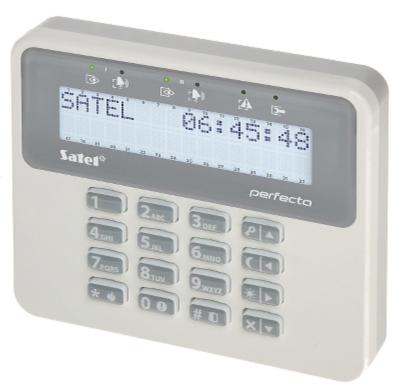

#### Code: PRF-LCD KEYPAD FOR ALARM CONTROL PANEL **PRF-LCD** SATEL

The PRF-LCD keypad is intended for daily operations and programming the PERFECTA series alarm control system. With the LCD display showing text messages, even advanced functionalities of the alarm control unit are simple and convenient.

Front panel:

Code: PRF-LCD KEYPAD FOR ALARM CONTROL PANEL **PRF-LCD** SATEL

View after remove the cover:

Mounting side view:

Code: PRF-LCD KEYPAD FOR ALARM CONTROL PANEL **PRF-LCD** SATEL

PACKAGE

Dimensions (L x W x H): 0x0x0 mm Gross Weight: 0 kg