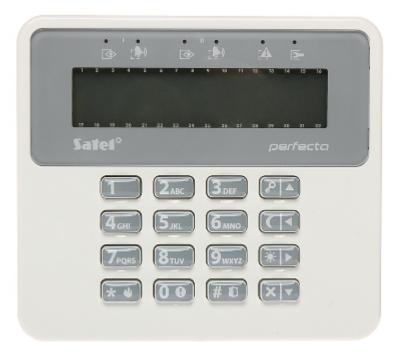

Front panel:

Code: PRF-LCD KEYPAD FOR ALARM CONTROL PANEL **PRF-LCD** SATEL

View after remove the cover:

Mounting side view:

Code: PRF-LCD KEYPAD FOR ALARM CONTROL PANEL **PRF-LCD** SATEL

PACKAGE

Dimensions (L x W x H): 0x0x0 mm Gross Weight: 0 kg