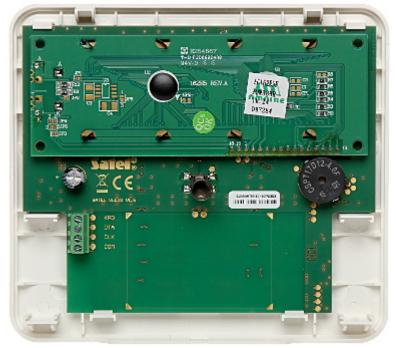

Front panel:

Code: PRF-LCD KEYPAD FOR ALARM CONTROL PANEL **PRF-LCD** SATEL

View after remove the cover:

Mounting side view:

Code: PRF-LCD KEYPAD FOR ALARM CONTROL PANEL **PRF-LCD** SATEL

PACKAGE

Dimensions (L x W x H): 0x0x0 mm Gross Weight: 0 kg