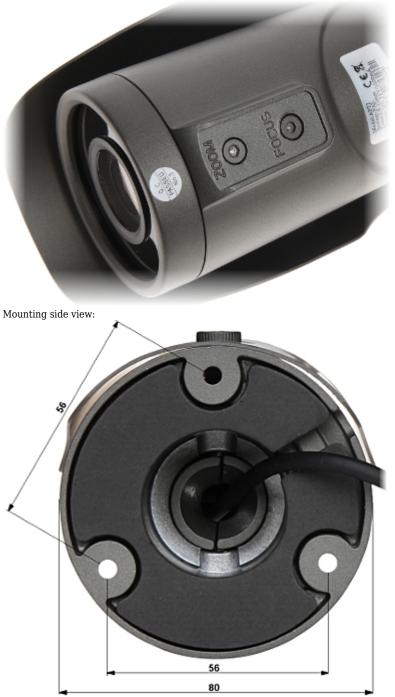

Front view:

Side view:

Bottom view:

The appropriate signal format selection is done by tilting and holding the joystick for 5 s without entering to the OSD menu. Changing the signal to the NTSC in the camera causes loss of image in connected AHD recorder: