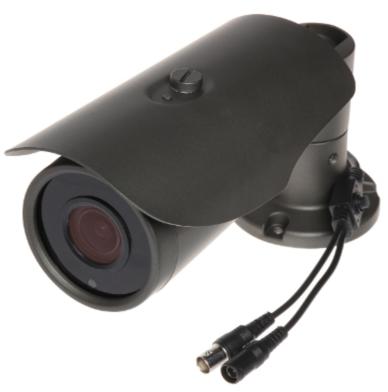

## User Manual Code: APTI-H24C9-2812 AHD, HD-CVI, HD-TVI, PAL CAMERA **APTI-H24C9-2812** - 1080p 2.8 ... 12 mm

Megapixel camera with 1/2.9" Sony CMOS sensor and AHD / HD-CVI / HD-TVI / PAL.

The AHD / HD-CVI / HD-TVI interface allows to transmission of analog video signal via coaxial cable in 1080p resolution. It enables the transmission of HD resolution images for even 500 m distance with keeping the low costs of the installation. During transmission there are no delays and is maintained the original, high quality image.

APTI-H24C9-2812

| Main features:         | <ul> <li>Sense-UP - (Slow Shutter) - Increase the sensor sensitivity max. x 30</li> <li>D-WDR - Wide Dynamic Range</li> <li>2-DNR, 3-DNR - Digital Noise Reduction</li> <li>F-DNR (Defog) - Reduction of image noise caused by precipitation</li> <li>ICR - Movable InfraRed filter</li> <li>AGC - Automatic Gain Control</li> <li>White Balance - ATW/Manual</li> <li>Privacy zones - max. 4</li> <li>Motion Detection - max. 4 zones</li> <li>BLC - configurable Back Light Compensation</li> <li>HLC - High Light Compensation (spot)</li> <li>Mirror - Mirror image</li> <li>Sharpness - sharper image outlines</li> <li>Monitor type correction - LCD/CRT</li> </ul> |
|------------------------|---------------------------------------------------------------------------------------------------------------------------------------------------------------------------------------------------------------------------------------------------------------------------------------------------------------------------------------------------------------------------------------------------------------------------------------------------------------------------------------------------------------------------------------------------------------------------------------------------------------------------------------------------------------------------|
| OSD menu:              | ¥                                                                                                                                                                                                                                                                                                                                                                                                                                                                                                                                                                                                                                                                         |
| "Index of Protection": | IP66                                                                                                                                                                                                                                                                                                                                                                                                                                                                                                                                                                                                                                                                      |
| Power supply:          | 12 V DC / 570 mA                                                                                                                                                                                                                                                                                                                                                                                                                                                                                                                                                                                                                                                          |
| Power consumption:     | ≤ 7 W                                                                                                                                                                                                                                                                                                                                                                                                                                                                                                                                                                                                                                                                     |
| Housing:               | Compact - Metal                                                                                                                                                                                                                                                                                                                                                                                                                                                                                                                                                                                                                                                           |
| Color:                 | Graphite                                                                                                                                                                                                                                                                                                                                                                                                                                                                                                                                                                                                                                                                  |
| Operation temp:        | -20 °C 50 °C                                                                                                                                                                                                                                                                                                                                                                                                                                                                                                                                                                                                                                                              |
| Weight:                | 0.72 kg                                                                                                                                                                                                                                                                                                                                                                                                                                                                                                                                                                                                                                                                   |
| Dimensions:            | 309 x 112 x 100 mm                                                                                                                                                                                                                                                                                                                                                                                                                                                                                                                                                                                                                                                        |
| Supported languages:   | English, Chinese, Japanese, Korean                                                                                                                                                                                                                                                                                                                                                                                                                                                                                                                                                                                                                                        |
| Manufacturer / Brand:  | APTI                                                                                                                                                                                                                                                                                                                                                                                                                                                                                                                                                                                                                                                                      |
| Guarantee:             | 2 years                                                                                                                                                                                                                                                                                                                                                                                                                                                                                                                                                                                                                                                                   |