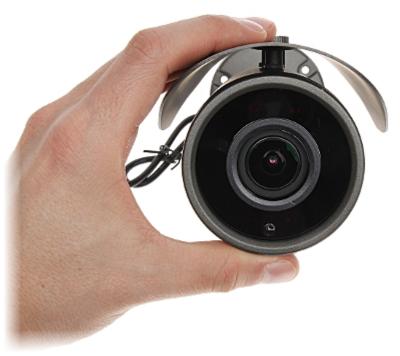

| Standard:                        | AHD, HD-CVI, HD-TVI, PAL                                              |
|----------------------------------|-----------------------------------------------------------------------|
| Sensor:                          | 1/2.9 " Sony CMOS IMX323                                              |
| Digital Image Processor:         | HTC1088                                                               |
| Matrix size:                     | 2.1 Mpx                                                               |
| Resolution:                      | 1920 x 1080 - 1080p, AHD-H, HD-CVI, HD-TVI ,<br>960 x 576 - 960H, PAL |
| Range of IR illumination:        | 90 m (manufacturer data)<br>60 m (our tests result)                   |
| IR illuminator power adjustment: | Automatic                                                             |
| Lens:                            | 2.8 12 mm, 2 Mpx                                                      |
| View angle:                      | • 83 ° 23 ° (manufacturer data)<br>• 95 ° 35 ° (our tests result)     |
| S/N ratio:                       | > 50 dB                                                               |
| Video output:                    | 1 Vpp 75 $\Omega,$ AHD / HD-CVI / HD-TVI / PAL - selectable by switch |

APTI-H24C9-2812

| Main features:         | <ul> <li>Sense-UP - (Slow Shutter) - Increase the sensor sensitivity max. x 30</li> <li>D-WDR - Wide Dynamic Range</li> <li>2-DNR, 3-DNR - Digital Noise Reduction</li> <li>F-DNR (Defog) - Reduction of image noise caused by precipitation</li> <li>ICR - Movable InfraRed filter</li> <li>AGC - Automatic Gain Control</li> <li>White Balance - ATW/Manual</li> <li>Privacy zones - max. 4</li> <li>Motion Detection - max. 4 zones</li> <li>BLC - configurable Back Light Compensation</li> <li>HLC - High Light Compensation (spot)</li> <li>Mirror - Mirror image</li> <li>Sharpness - sharper image outlines</li> <li>Monitor type correction - LCD/CRT</li> </ul> |
|------------------------|---------------------------------------------------------------------------------------------------------------------------------------------------------------------------------------------------------------------------------------------------------------------------------------------------------------------------------------------------------------------------------------------------------------------------------------------------------------------------------------------------------------------------------------------------------------------------------------------------------------------------------------------------------------------------|
| OSD menu:              | ¥                                                                                                                                                                                                                                                                                                                                                                                                                                                                                                                                                                                                                                                                         |
| "Index of Protection": | IP66                                                                                                                                                                                                                                                                                                                                                                                                                                                                                                                                                                                                                                                                      |
| Power supply:          | 12 V DC / 570 mA                                                                                                                                                                                                                                                                                                                                                                                                                                                                                                                                                                                                                                                          |
| Power consumption:     | ≤ 7 W                                                                                                                                                                                                                                                                                                                                                                                                                                                                                                                                                                                                                                                                     |
| Housing:               | Compact - Metal                                                                                                                                                                                                                                                                                                                                                                                                                                                                                                                                                                                                                                                           |
| Color:                 | Graphite                                                                                                                                                                                                                                                                                                                                                                                                                                                                                                                                                                                                                                                                  |
| Operation temp:        | -20 °C 50 °C                                                                                                                                                                                                                                                                                                                                                                                                                                                                                                                                                                                                                                                              |
| Weight:                | 0.72 kg                                                                                                                                                                                                                                                                                                                                                                                                                                                                                                                                                                                                                                                                   |
| Dimensions:            | 309 x 112 x 100 mm                                                                                                                                                                                                                                                                                                                                                                                                                                                                                                                                                                                                                                                        |
| Supported languages:   | English, Chinese, Japanese, Korean                                                                                                                                                                                                                                                                                                                                                                                                                                                                                                                                                                                                                                        |
| Manufacturer / Brand:  | APTI                                                                                                                                                                                                                                                                                                                                                                                                                                                                                                                                                                                                                                                                      |
| Guarantee:             | 2 years                                                                                                                                                                                                                                                                                                                                                                                                                                                                                                                                                                                                                                                                   |