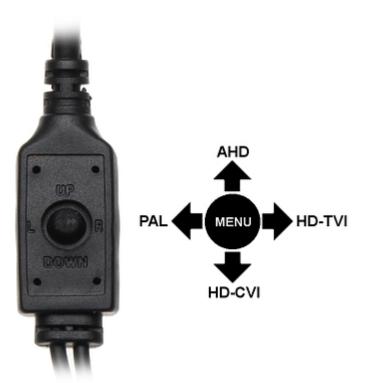

The range of IR illumination according to the manufacturer data, depends on outer conditions (visibility - air transparency, environment, wall colors ie. scene reflectance).

Setting the camera in PAL mode allows to obtain an image in 960H resolution. The appropriate signal format selection is done by tilting and holding the joystick for 5 s without entering to the OSD menu. Changing the signal to the NTSC in the camera causes loss of image in connected AHD recorder.

Front view:

Side view:

Bottom view:

The appropriate signal format selection is done by tilting and holding the joystick for 5 s without entering to the OSD menu. Changing the signal to the NTSC in the camera causes loss of image in connected AHD recorder: